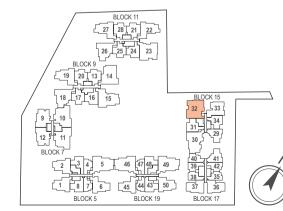

# KEY PLAN

# DIAGRAMMATIC CHART

|             | 1              | 2          | 3         | 4         | 5          | 6              | 7        | 8         |       |
|-------------|----------------|------------|-----------|-----------|------------|----------------|----------|-----------|-------|
| BLOCK       |                |            |           |           |            |                |          |           |       |
| <b>5</b> H  | 5 C4A<br>4 C4A | C4B<br>C4B | B2<br>B2  | A1<br>A1  | D1C<br>D1C | C5             | A1<br>A1 | B1<br>B1  |       |
|             | 3 C4A          | C4B        | B2        | A1        | DIC DIC    | C5             | A1       | B1        |       |
|             | 2 C4A          | C4B        | B2        | A1        | DIC DIC    | C5             | A1       | B1        |       |
|             | 1 C4AP         | C4BP       | B2P       | A1P       | D1CM       | C5P            | A1P      | B1P       |       |
|             |                | 1          |           |           | 5.0.1      |                | 7        | 2         |       |
| BLOCK       | 9              | 10         | 11        | 12        |            |                |          |           |       |
| 7           | <b>5</b> C3    | PH6        | PH5       | C3        |            |                |          |           |       |
| •           | <b>4</b> C3    | D3A        | D3B       | C3        |            |                |          |           |       |
|             | <b>3</b> C3    | D3A        | D3B       | C3        |            |                |          |           |       |
|             | 2 C3           | D3A        | D3B       | C3        |            |                |          |           |       |
|             | 1 C3P          | D3AM       | D3BM      | C3P       |            |                |          |           |       |
| вьоск       | 13             | 14         | 15        | 16        | 17         | 18             | 19       | 20        |       |
|             | <b>5</b> B6    | D5         | D4        | В7        | В8         | C2             | C1       | В6        |       |
| 9           | <b>4</b> B6    | D5         | D4        | В7        | В8         | C2             | C1       | В6        |       |
|             | <b>3</b> B6    | D5         | D4        | В7        | B8         | C2             | C1       | В6        |       |
|             | <b>2</b> B6    | D5         | D4        | В7        | В8         | C2             | C1       | В6        |       |
|             | <b>1</b> B6P   | D5M        | D4M       | В7Р       | B8P        | C2P            | C1P      | B6P       |       |
| вьоск       | 21             | 22         | 23        | 24        | 25         | 26             | 27       | 28        |       |
|             | <b>5</b> B6    | C1         | PH7       | В7        | B8         | C2             | C1       | В6        |       |
| 11          | <b>4</b> B6    | C1         | D6B       | В7        | В8         | C2             | C1       | В6        |       |
|             | <b>3</b> B6    | C1         | D6B       | В7        | В8         | C2             | C1       | В6        |       |
| ĺ           | <b>2</b> B6    | C1         | D6B       | В7        | В8         | C2             | C1       | В6        |       |
|             | <b>1</b> B6P   | C1P        | D6BM      | В7Р       | B8P        | C2P            | C1P      | В6Р       |       |
| 21.001/     | 29             | 30         | 31        | 32        | 33         | 34             |          |           |       |
| BLOCK       | 5 B3           | PH2        | B4        | PH1       | C6         | B5             |          |           |       |
| 15 <b>I</b> | 4 B3           | D2         | B4        | D6A       | C6         | B5             |          |           |       |
| -           | 3 B3           | D2         | B4        | D6A       | C6         | B5             |          |           |       |
|             | 2 B3           | D2         | B4        | D6A       | C6         | B5             |          |           |       |
|             | <b>1</b> B3P   | D2M        | B4P       | D6AM      | C6P        | B5P            |          |           |       |
|             |                | 7.0        | ·<br>     |           | 70         | 40             | 44       | 40        |       |
| LOCK        | 35             | 36         | 37        | 38        | 39         | 40             | 41       | 42        |       |
| <b>17</b>   | 5 A3           | C7         | C7        | A2        | A2         | A4             | B3       | A3        |       |
| • •         | 4 A3 A3        | C7         | C7        | A2<br>A2  | A2<br>A2   | A4<br>A4       | B3<br>B3 | A3<br>A3  |       |
| -           | 2 A3           | C7         | C7        | A2        | A2<br>A2   | A4             | B3       | A3        |       |
| -           | 1 A3P          | C7P        | C7P       | A2P       | A2P        | A4P            | B3P      | A3P       |       |
|             | 731            | C/1        | C/1       | AZI       | AZI        | 741            | D31      | ASI       |       |
| BLOCK       | 43             | 44         | 45        | 46        | 47         | 48             | 49       | 50        |       |
|             | <b>5</b> B1    | A1         | C5        | PH4       | A1         | B2             | PH3      | C4A       |       |
| 19          | <b>4</b> B1    | A1         | C5        | D1B       | A1         | B2             | D1A      | C4A       |       |
|             | <b>3</b> B1    | A1         | C5        | D1B       | A1         | B2             | D1A      | C4A       |       |
|             | <b>2</b> B1    | A1         | C5        | D1B       | A1         | B2             | D1A      | C4A       |       |
|             | <b>1</b> B1P   | A1P        | C5P       | D1BM      | A1P        | B2P            | D1AM     | C4AP      |       |
|             |                |            |           |           |            |                |          |           |       |
|             | 1-Bedroom      | n 📗        | 2-Bedroon | n + Study | 3          | 3-Bedroom Pren | nium     | 4-Bedroor | m + S |