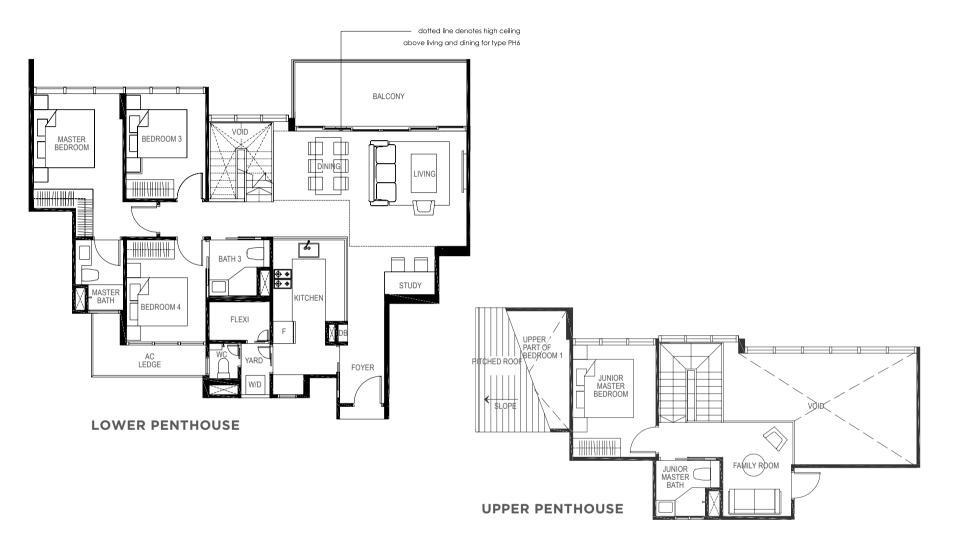

## **TYPE PH2**

4-BEDROOM + STUDY

169 sq m / (approx. 1819 sq ft)

INCLUSIVE OF 12 SQ M BALCONY, 6 SQ M AC LEDGE & 31 SQ M VOID

BLK 15 #05-30

LEGEND:

4-BEDROOM + STUDY

169 sq m / (approx. 1819 sq ft)

INCLUSIVE OF 12 SQ M BALCONY, 6 SQ M AC LEDGE & 31 SQ M VOID

BLK 19 #05-49

LEGEND:

and are subjected to final survey.

The balcony shall not be enclosed unless with the approved screen. For an illustration of the approved balcony screen, please refer to 'Annexure 1' of this brochure.