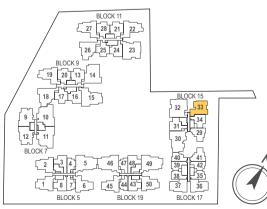

# KEY PLAN

## **TYPE C6P**

**3-BEDROOM** 

82 sq m / (approx. 883 sq ft)
INCLUSIVE OF 6 SQ M BALCONY & 3 SQ M AC LEDGE

BLK 15 #01-33

## TYPE C6

82 sq m / (approx. 883 sq ft)

INCLUSIVE OF 6 SQ M BALCONY & 3 SQ M AC LEDGE

BLK 15 #02-33

#03-33

#04-33

#05-33

LEGEND: