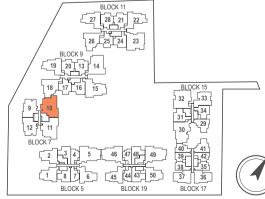

# DIAGRAMMATIC CHART

|             | 1              | 2          | 3         | 4         | 5          | 6              | 7        | 8         |       |
|-------------|----------------|------------|-----------|-----------|------------|----------------|----------|-----------|-------|
| BLOCK       |                |            |           |           |            |                |          |           |       |
| <b>5</b> H  | 5 C4A<br>4 C4A | C4B<br>C4B | B2<br>B2  | A1<br>A1  | D1C<br>D1C | C5             | A1<br>A1 | B1<br>B1  |       |
|             | 3 C4A          | C4B        | B2        | A1        | DIC DIC    | C5             | A1       | B1        |       |
|             | 2 C4A          | C4B        | B2        | A1        | DIC DIC    | C5             | A1       | B1        |       |
|             | 1 C4AP         | C4BP       | B2P       | A1P       | D1CM       | C5P            | A1P      | B1P       |       |
|             |                | 1          |           |           | 5.0.1      |                | 7        | 2         |       |
| BLOCK       | 9              | 10         | 11        | 12        |            |                |          |           |       |
| 7           | <b>5</b> C3    | PH6        | PH5       | C3        |            |                |          |           |       |
| •           | <b>4</b> C3    | D3A        | D3B       | C3        |            |                |          |           |       |
|             | <b>3</b> C3    | D3A        | D3B       | C3        |            |                |          |           |       |
|             | 2 C3           | D3A        | D3B       | C3        |            |                |          |           |       |
|             | 1 C3P          | D3AM       | D3BM      | C3P       |            |                |          |           |       |
| вьоск       | 13             | 14         | 15        | 16        | 17         | 18             | 19       | 20        |       |
|             | <b>5</b> B6    | D5         | D4        | В7        | В8         | C2             | C1       | В6        |       |
| 9           | <b>4</b> B6    | D5         | D4        | В7        | В8         | C2             | C1       | В6        |       |
|             | <b>3</b> B6    | D5         | D4        | В7        | B8         | C2             | C1       | В6        |       |
|             | <b>2</b> B6    | D5         | D4        | В7        | В8         | C2             | C1       | В6        |       |
|             | <b>1</b> B6P   | D5M        | D4M       | В7Р       | B8P        | C2P            | C1P      | B6P       |       |
| вьоск       | 21             | 22         | 23        | 24        | 25         | 26             | 27       | 28        |       |
|             | <b>5</b> B6    | C1         | PH7       | В7        | B8         | C2             | C1       | В6        |       |
| 11          | <b>4</b> B6    | C1         | D6B       | В7        | В8         | C2             | C1       | В6        |       |
|             | <b>3</b> B6    | C1         | D6B       | В7        | В8         | C2             | C1       | В6        |       |
| ĺ           | <b>2</b> B6    | C1         | D6B       | В7        | В8         | C2             | C1       | В6        |       |
|             | <b>1</b> B6P   | C1P        | D6BM      | В7Р       | B8P        | C2P            | C1P      | В6Р       |       |
| 21.001/     | 29             | 30         | 31        | 32        | 33         | 34             |          |           |       |
| BLOCK       | 5 B3           | PH2        | B4        | PH1       | C6         | B5             |          |           |       |
| 15 <b>I</b> | 4 B3           | D2         | B4        | D6A       | C6         | B5             |          |           |       |
| -           | 3 B3           | D2         | B4        | D6A       | C6         | B5             |          |           |       |
|             | 2 B3           | D2         | B4        | D6A       | C6         | B5             |          |           |       |
|             | <b>1</b> B3P   | D2M        | B4P       | D6AM      | C6P        | B5P            |          |           |       |
|             |                | 7.0        | ·<br>     |           | 70         | 40             | 44       | 40        |       |
| LOCK        | 35             | 36         | 37        | 38        | 39         | 40             | 41       | 42        |       |
| <b>17</b>   | 5 A3           | C7         | C7        | A2        | A2         | A4             | B3       | A3        |       |
| • •         | 4 A3 A3        | C7         | C7        | A2<br>A2  | A2<br>A2   | A4<br>A4       | B3<br>B3 | A3<br>A3  |       |
| -           | 2 A3           | C7         | C7        | A2        | A2<br>A2   | A4             | B3       | A3        |       |
| -           | 1 A3P          | C7P        | C7P       | A2P       | A2P        | A4P            | B3P      | A3P       |       |
|             | 731            | C/1        | C/1       | AZI       | AZI        | 741            | D31      | ASI       |       |
| BLOCK       | 43             | 44         | 45        | 46        | 47         | 48             | 49       | 50        |       |
|             | <b>5</b> B1    | A1         | C5        | PH4       | A1         | B2             | PH3      | C4A       |       |
| 19          | <b>4</b> B1    | A1         | C5        | D1B       | A1         | B2             | D1A      | C4A       |       |
|             | <b>3</b> B1    | A1         | C5        | D1B       | A1         | B2             | D1A      | C4A       |       |
|             | <b>2</b> B1    | A1         | C5        | D1B       | A1         | B2             | D1A      | C4A       |       |
|             | <b>1</b> B1P   | A1P        | C5P       | D1BM      | A1P        | B2P            | D1AM     | C4AP      |       |
|             |                |            |           |           |            |                |          |           |       |
|             | 1-Bedroom      | n 📗        | 2-Bedroon | n + Study | 3          | 3-Bedroom Pren | nium     | 4-Bedroor | m + S |