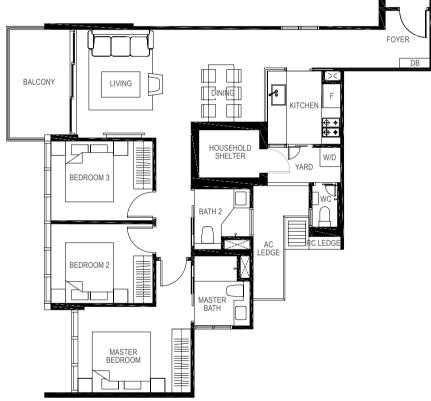

Master Bath

Master Bedroom

Bedroom 4

Cognizant of the affluent lifestyles of its residents, The Gazania is a crafted masterpiece on all fronts, both inside and out. Tastefully selected finishes in fine workmanship and a collection of appliances from world-renowned brands path the way for exclusive elegant living.

Junior Master Bedroom

Bedroom 3