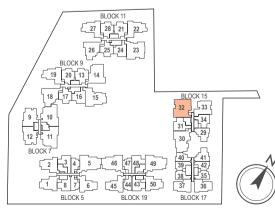

ents as may be approved by the relevant authorities. Floor areas are approximate measurements and are subjected to final survey.

The balcony shall not be enclosed unless with the approved screen. For an illustration of the approved balcony screen, please refer to 'Annexure 1' of this brochure.



Key plan not to scale.

## **TYPE D6AM**

## 4-BEDROOM

164 sq m / (approx. 1733 sq ft)

INCLUSIVE OF 16 SQ M BALCONY, 6 SQ M VOID, 6 SQ M AC LEDGE & 22 SQ M STRATA CARPARK

BLK 15 #01-32



**UPPER MEZZANINE** 



LOWER MEZZANINE



LEGEND:

F - Fridge DB - Distribution Board WC - Water Closet W/D - Washer cum Dryer AC - Aircon Ledge

All plans are subjected to amendments as may be approved by the relevant authorities. Floor areas are approximate measurements and are subjected to final survey.



Key plan not to scale.

## **TYPE D6B**

#### 4-BEDROOM

122 sq m / (approx. 1313 sq ft)

INCLUSIVE OF 11 SQ M BALCONY & 7 SQ M AC LEDGE

BLK 11 #02-23

#03-23

#04-23

BEDROOM 4

BEDROOM 4

BEDROOM 4

BEDROOM 5

BEDROOM 5

BEDROOM 6

BEDROOM 6

BEDROOM 7

BEDROOM 7

BEDROOM 8



LEGEND:

F - Fridge DB - Distribution Board WC - Water Closet W/D - Washer cum Dryer AC - Aircon Ledge

All plans are subjected to amendments as may be approved by the relevant authorities. Floor areas are approximate measurements and are subjected to final survey.

The balcony shall not be enclosed unless with the approved screen. For an illustration of the approved balcony screen, please refer to 'Annexure 1' of this brochure.



Key plan not to scale.

## **TYPE D6BM**

## 4-BEDROOM

172 sq m / (approx. 1851