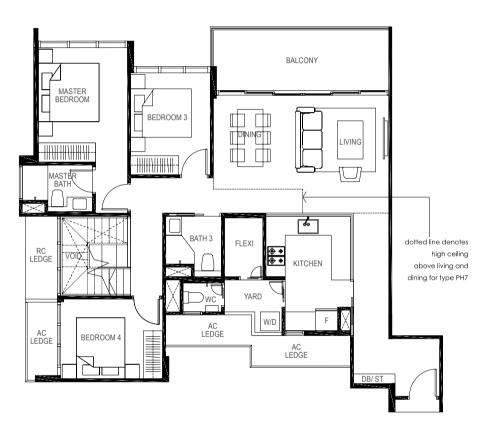

# BALCONY BEDROOM 4 MASTER BEDROOM

LEGEND:

F - Fridge DB - Distribution Board WC - Water Closet W/D - Washer cum Dryer AC - Aircon Ledge

All plans are subjected to amendments as may be approved by the relevant authorities. Floor areas are approximate measurements are provided by the relevant authorities are approximate measurements are approximate measurements.and are subjected to final survey.

LEGEND:

F - Fridge DB - Distribution Board WC - Water Closet W/D - Washer cum Dryer AC - Aircon Ledge

All plans are subjected to amendments as may be approved by the relevant authorities. Floor areas are approximate measurements and are subjected to final survey.

The balcony shall not be enclosed unless with the approved screen. For an illustration of the approved balcony screen, please refer to 'Annexure 1' of this brochure.