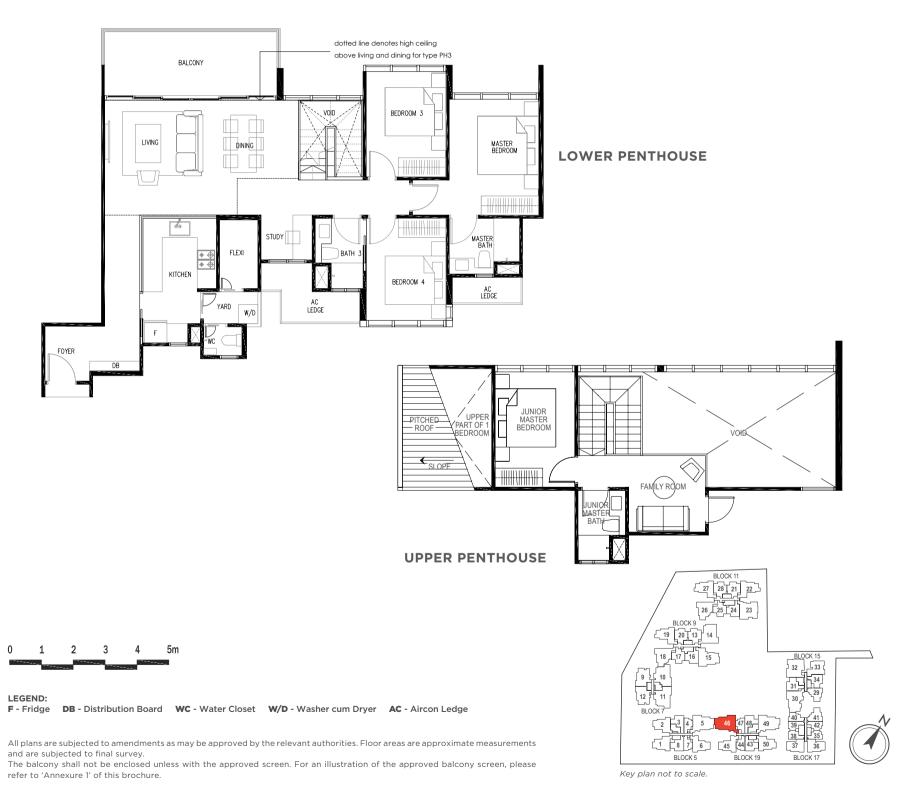

#### 4-BEDROOM

183 sq m / (approx. 1970 sq ft) INCLUSIVE OF 12 SQ M BALCONY, 6 SQ M AC LEDGE & 41 SQ M VOID BLK 11 #05-23

**UPPER PENTHOUSE** 

## **LOWER PENTHOUSE**

#### I EGEND

F - Fridge DB - Distribution Board WC - Water Closet W/D - Washer cum Dryer AC - Aircon Ledge

All plans are subjected to amendments as may be approved by the relevant authorities. Floor areas are approximate measurements and are subjected to final survey.

The balcony shall not be enclosed unless with the approved screen. For an illustration of the approved balcony screen, please refer to 'Annexure 1' of this brochure.