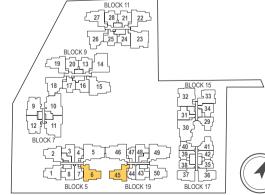

# KEY PLAN

# DIAGRAMMATIC CHART

|             | 1              | 2          | 3         | 4         | 5          | 6              | 7        | 8         |       |
|-------------|----------------|------------|-----------|-----------|------------|----------------|----------|-----------|-------|
| BLOCK       |                |            |           |           |            |                |          |           |       |
| <b>5</b> H  | 5 C4A<br>4 C4A | C4B<br>C4B | B2<br>B2  | A1<br>A1  | D1C<br>D1C | C5             | A1<br>A1 | B1<br>B1  |       |
|             | 3 C4A          | C4B        | B2        | A1        | DIC DIC    | C5             | A1       | B1        |       |
|             | 2 C4A          | C4B        | B2        | A1        | DIC DIC    | C5             | A1       | B1        |       |
|             | 1 C4AP         | C4BP       | B2P       | A1P       | D1CM       | C5P            | A1P      | B1P       |       |
|             |                | 1          |           |           | 5.0.1      |                | 7        | 2         |       |
| BLOCK       | 9              | 10         | 11        | 12        |            |                |          |           |       |
| 7           | <b>5</b> C3    | PH6        | PH5       | C3        |            |                |          |           |       |
| •           | <b>4</b> C3    | D3A        | D3B       | C3        |            |                |          |           |       |
|             | <b>3</b> C3    | D3A        | D3B       | C3        |            |                |          |           |       |
|             | 2 C3           | D3A        | D3B       | C3        |            |                |          |           |       |
|             | 1 C3P          | D3AM       | D3BM      | C3P       |            |                |          |           |       |
| вьоск       | 13             | 14         | 15        | 16        | 17         | 18             | 19       | 20        |       |
|             | <b>5</b> B6    | D5         | D4        | В7        | В8         | C2             | C1       | В6        |       |
| 9           | <b>4</b> B6    | D5         | D4        | В7        | В8         | C2             | C1       | В6        |       |
|             | <b>3</b> B6    | D5         | D4        | В7        | B8         | C2             | C1       | В6        |       |
|             | <b>2</b> B6    | D5         | D4        | В7        | В8         | C2             | C1       | В6        |       |
|             | <b>1</b> B6P   | D5M        | D4M       | В7Р       | B8P        | C2P            | C1P      | B6P       |       |
| вьоск       | 21             | 22         | 23        | 24        | 25         | 26             | 27       | 28        |       |
|             | <b>5</b> B6    | C1         | PH7       | В7        | B8         | C2             | C1       | В6        |       |
| 11          | <b>4</b> B6    | C1         | D6B       | В7        | В8         | C2             | C1       | В6        |       |
|             | <b>3</b> B6    | C1         | D6B       | В7        | В8         | C2             | C1       | В6        |       |
| ĺ           | <b>2</b> B6    | C1         | D6B       | В7        | В8         | C2             | C1       | В6        |       |
|             | <b>1</b> B6P   | C1P        | D6BM      | В7Р       | B8P        | C2P            | C1P      | В6Р       |       |
| 21.001/     | 29             | 30         | 31        | 32        | 33         | 34             |          |           |       |
| BLOCK       | 5 B3           | PH2        | B4        | PH1       | C6         | B5             |          |           |       |
| 15 <b>I</b> | 4 B3           | D2         | B4        | D6A       | C6         | B5             |          |           |       |
| -           | 3 B3           | D2         | B4        | D6A       | C6         | B5             |          |           |       |
|             | 2 B3           | D2         | B4        | D6A       | C6         | B5             |          |           |       |
|             | <b>1</b> B3P   | D2M        | B4P       | D6AM      | C6P        | B5P            |          |           |       |
|             |                | 7.0        | ·<br>     |           | 70         | 40             | 44       | 40        |       |
| LOCK        | 35             | 36         | 37        | 38        | 39         | 40             | 41       | 42        |       |
| <b>17</b>   | 5 A3           | C7         | C7        | A2        | A2         | A4             | B3       | A3        |       |
| • •         | 4 A3 A3        | C7         | C7        | A2<br>A2  | A2<br>A2   | A4<br>A4       | B3<br>B3 | A3<br>A3  |       |
| -           | 2 A3           | C7         | C7        | A2        | A2<br>A2   | A4             | B3       | A3        |       |
| -           | 1 A3P          | C7P        | C7P       | A2P       | A2P        | A4P            | B3P      | A3P       |       |
|             | 731            | C/1        | C/1       | AZI       | AZI        | 741            | D31      | ASI       |       |
| BLOCK       | 43             | 44         | 45        | 46        | 47         | 48             | 49       | 50        |       |
|             | <b>5</b> B1    | A1         | C5        | PH4       | A1         | B2             | PH3      | C4A       |       |
| 19          | <b>4</b> B1    | A1         | C5        | D1B       | A1         | B2             | D1A      | C4A       |       |
|             | <b>3</b> B1    | A1         | C5        | D1B       | A1         | B2             | D1A      | C4A       |       |
|             | <b>2</b> B1    | A1         | C5        | D1B       | A1         | B2             | D1A      | C4A       |       |
|             | <b>1</b> B1P   | A1P        | C5P       | D1BM      | A1P        | B2P            | D1AM     | C4AP      |       |
|             |                |            |           |           |            |                |          |           |       |
|             | 1-Bedroom      | n 📗        | 2-Bedroon | n + Study | 3          | 3-Bedroom Pren | nium     | 4-Bedroor | m + S |