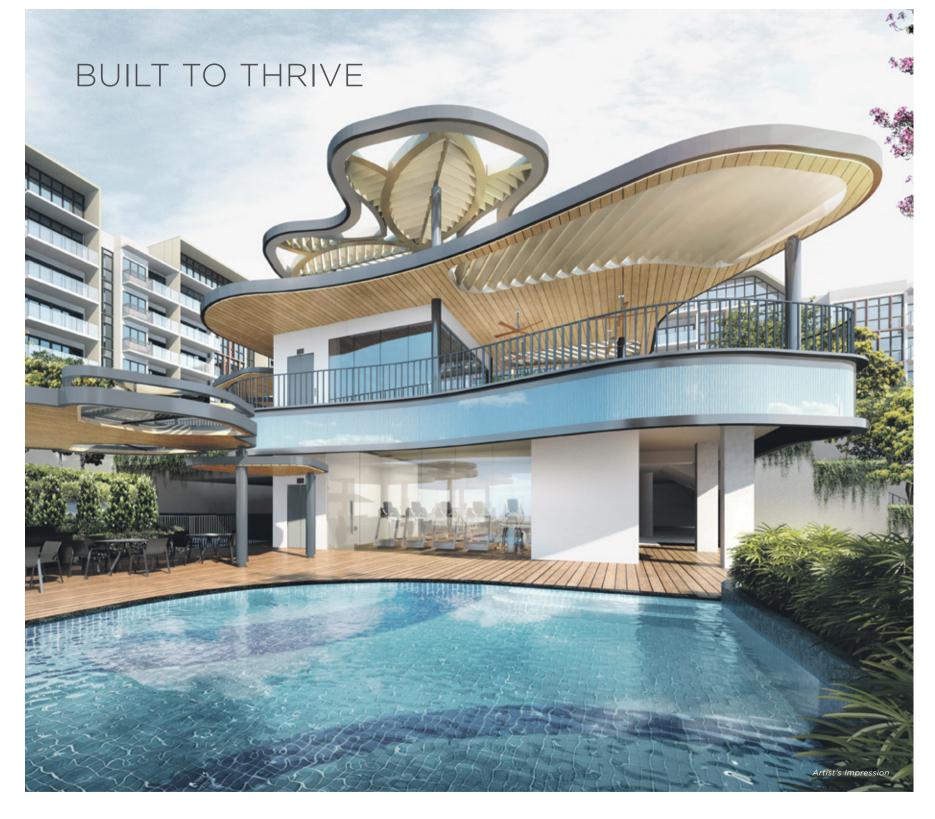

A distinctive 3-storey Clubhouse with an outdoor pavilion on  $2^{nd}$  storey forms a focal point amidst the lush landscape. The tiered landscape design with many recreational facilities create a vibrant and exciting communal environment for residents to bask in.

For those who prefer an in-door work out, a gym is housed on the 1<sup>st</sup> storey of the Clubhouse and for others who prefer outdoor activities, a fitness area awaits.

At the heart of the landscape deck features an elevated 50-metre lap pool with a majestic cascading water wall that is specially formed as a signature element amongst the curated grounds.