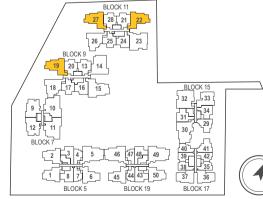

# KEY PLAN

# DIAGRAMMATIC CHART

|             | 1              | 2          | 3         | 4         | 5          | 6              | 7        | 8         |       |
|-------------|----------------|------------|-----------|-----------|------------|----------------|----------|-----------|-------|
| BLOCK       |                |            |           |           |            |                |          |           |       |
| <b>5</b> H  | 5 C4A<br>4 C4A | C4B<br>C4B | B2<br>B2  | A1<br>A1  | D1C<br>D1C | C5             | A1<br>A1 | B1<br>B1  |       |
|             | 3 C4A          | C4B        | B2        | A1        | DIC DIC    | C5             | A1       | B1        |       |
|             | 2 C4A          | C4B        | B2        | A1        | DIC DIC    | C5             | A1       | B1        |       |
|             | 1 C4AP         | C4BP       | B2P       | A1P       | D1CM       | C5P            | A1P      | B1P       |       |
|             |                | 1          |           |           | 5.0.1      |                | 7        | 2         |       |
| BLOCK       | 9              | 10         | 11        | 12        |            |                |          |           |       |
| 7           | <b>5</b> C3    | PH6        | PH5       | C3        |            |                |          |           |       |
| •           | <b>4</b> C3    | D3A        | D3B       | C3        |            |                |          |           |       |
|             | <b>3</b> C3    | D3A        | D3B       | C3        |            |                |          |           |       |
|             | 2 C3           | D3A        | D3B       | C3        |            |                |          |           |       |
|             | 1 C3P          | D3AM       | D3BM      | C3P       |            |                |          |           |       |
| вьоск       | 13             | 14         | 15        | 16        | 17         | 18             | 19       | 20        |       |
|             | <b>5</b> B6    | D5         | D4        | В7        | В8         | C2             | C1       | В6        |       |
| 9           | <b>4</b> B6    | D5         | D4        | В7        | В8         | C2             | C1       | В6        |       |
|             | <b>3</b> B6    | D5         | D4        | В7        | B8         | C2             | C1       | В6        |       |
|             | <b>2</b> B6    | D5         | D4        | В7        | В8         | C2             | C1       | В6        |       |
|             | <b>1</b> B6P   | D5M        | D4M       | В7Р       | B8P        | C2P            | C1P      | B6P       |       |
| вьоск       | 21             | 22         | 23        | 24        | 25         | 26             | 27       | 28        |       |
|             | <b>5</b> B6    | C1         | PH7       | В7        | B8         | C2             | C1       | В6        |       |
| 11          | <b>4</b> B6    | C1         | D6B       | В7        | В8         | C2             | C1       | В6        |       |
|             | <b>3</b> B6    | C1         | D6B       | В7        | В8         | C2             | C1       | В6        |       |
| ĺ           | <b>2</b> B6    | C1         | D6B       | В7        | В8         | C2             | C1       | В6        |       |
|             | <b>1</b> B6P   | C1P        | D6BM      | В7Р       | B8P        | C2P            | C1P      | В6Р       |       |
| 21.001/     | 29             | 30         | 31        | 32        | 33         | 34             |          |           |       |
| BLOCK       | 5 B3           | PH2        | B4        | PH1       | C6         | B5             |          |           |       |
| 15 <b>I</b> | 4 B3           | D2         | B4        | D6A       | C6         | B5             |          |           |       |
| -           | 3 B3           | D2         | B4        | D6A       | C6         | B5             |          |           |       |
|             | 2 B3           | D2         | B4        | D6A       | C6         | B5             |          |           |       |
|             | <b>1</b> B3P   | D2M        | B4P       | D6AM      | C6P        | B5P            |          |           |       |
|             |                | 7.0        | ·<br>     |           | 70         | 40             | 44       | 40        |       |
| LOCK        | 35             | 36         | 37        | 38        | 39         | 40             | 41       | 42        |       |
| <b>17</b>   | 5 A3           | C7         | C7        | A2        | A2         | A4             | B3       | A3        |       |
| • •         | 4 A3 A3        | C7         | C7        | A2<br>A2  | A2<br>A2   | A4<br>A4       | B3<br>B3 | A3<br>A3  |       |
| -           | 2 A3           | C7         | C7        | A2        | A2<br>A2   | A4             | B3       | A3        |       |
| -           | 1 A3P          | C7P        | C7P       | A2P       | A2P        | A4P            | B3P      | A3P       |       |
|             | 731            | C/1        | C/1       | AZI       | AZI        | 741            | D31      | ASI       |       |
| BLOCK       | 43             | 44         | 45        | 46        | 47         | 48             | 49       | 50        |       |
|             | <b>5</b> B1    | A1         | C5        | PH4       | A1         | B2             | PH3      | C4A       |       |
| 19          | <b>4</b> B1    | A1         | C5        | D1B       | A1         | B2             | D1A      | C4A       |       |
|             | <b>3</b> B1    | A1         | C5        | D1B       | A1         | B2             | D1A      | C4A       |       |
|             | <b>2</b> B1    | A1         | C5        | D1B       | A1         | B2             | D1A      | C4A       |       |
|             | <b>1</b> B1P   | A1P        | C5P       | D1BM      | A1P        | B2P            | D1AM     | C4AP      |       |
|             |                |            |           |           |            |                |          |           |       |
|             | 1-Bedroom      | n 📗        | 2-Bedroon | n + Study | 3          | 3-Bedroom Pren | nium     | 4-Bedroor | m + S |

Key plan not to scale.