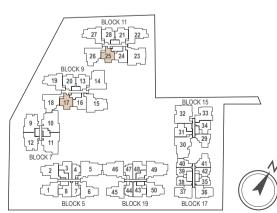

# KEY PLAN

# DIAGRAMMATIC CHART

|             | 1              | 2          | 3         | 4         | 5          | 6              | 7        | 8         |       |
|-------------|----------------|------------|-----------|-----------|------------|----------------|----------|-----------|-------|
| BLOCK       |                |            |           |           |            |                |          |           |       |
| <b>5</b> H  | 5 C4A<br>4 C4A | C4B<br>C4B | B2<br>B2  | A1<br>A1  | D1C<br>D1C | C5             | A1<br>A1 | B1<br>B1  |       |
|             | 3 C4A          | C4B        | B2        | A1        | DIC DIC    | C5             | A1       | B1        |       |
|             | 2 C4A          | C4B        | B2        | A1        | DIC DIC    | C5             | A1       | B1        |       |
|             | 1 C4AP         | C4BP       | B2P       | A1P       | D1CM       | C5P            | A1P      | B1P       |       |
|             |                | 1          |           |           | 5.0.1      |                | 7        | 2         |       |
| BLOCK       | 9              | 10         | 11        | 12        |            |                |          |           |       |
| 7           | <b>5</b> C3    | PH6        | PH5       | C3        |            |                |          |           |       |
| •           | <b>4</b> C3    | D3A        | D3B       | C3        |            |                |          |           |       |
|             | <b>3</b> C3    | D3A        | D3B       | C3        |            |                |          |           |       |
|             | 2 C3           | D3A        | D3B       | C3        |            |                |          |           |       |
|             | 1 C3P          | D3AM       | D3BM      | C3P       |            |                |          |           |       |
| вьоск       | 13             | 14         | 15        | 16        | 17         | 18             | 19       | 20        |       |
|             | <b>5</b> B6    | D5         | D4        | В7        | В8         | C2             | C1       | В6        |       |
| 9           | <b>4</b> B6    | D5         | D4        | В7        | В8         | C2             | C1       | В6        |       |
|             | <b>3</b> B6    | D5         | D4        | В7        | B8         | C2             | C1       | В6        |       |
|             | <b>2</b> B6    | D5         | D4        | В7        | В8         | C2             | C1       | В6        |       |
|             | <b>1</b> B6P   | D5M        | D4M       | В7Р       | B8P        | C2P            | C1P      | B6P       |       |
| вьоск       | 21             | 22         | 23        | 24        | 25         | 26             | 27       | 28        |       |
|             | <b>5</b> B6    | C1         | PH7       | В7        | B8         | C2             | C1       | В6        |       |
| 11          | <b>4</b> B6    | C1         | D6B       | В7        | В8         | C2             | C1       | В6        |       |
|             | <b>3</b> B6    | C1         | D6B       | В7        | В8         | C2             | C1       | В6        |       |
| ĺ           | <b>2</b> B6    | C1         | D6B       | В7        | В8         | C2             | C1       | В6        |       |
|             | <b>1</b> B6P   | C1P        | D6BM      | В7Р       | B8P        | C2P            | C1P      | В6Р       |       |
| 21.001/     | 29             | 30         | 31        | 32        | 33         | 34             |          |           |       |
| BLOCK       | 5 B3           | PH2        | B4        | PH1       | C6         | B5             |          |           |       |
| 15 <b>I</b> | 4 B3           | D2         | B4        | D6A       | C6         | B5             |          |           |       |
| -           | 3 B3           | D2         | B4        | D6A       | C6         | B5             |          |           |       |
|             | 2 B3           | D2         | B4        | D6A       | C6         | B5             |          |           |       |
|             | <b>1</b> B3P   | D2M        | B4P       | D6AM      | C6P        | B5P            |          |           |       |
|             |                | 7.0        | ·<br>     |           | 70         | 40             | 44       | 40        |       |
| LOCK        | 35             | 36         | 37        | 38        | 39         | 40             | 41       | 42        |       |
| <b>17</b>   | 5 A3           | C7         | C7        | A2        | A2         | A4             | B3       | A3        |       |
| • •         | 4 A3 A3        | C7         | C7        | A2<br>A2  | A2<br>A2   | A4<br>A4       | B3<br>B3 | A3<br>A3  |       |
| -           | 2 A3           | C7         | C7        | A2        | A2<br>A2   | A4             | B3       | A3        |       |
| -           | 1 A3P          | C7P        | C7P       | A2P       | A2P        | A4P            | B3P      | A3P       |       |
|             | 731            | C/1        | C/1       | AZI       | AZI        | 741            | D31      | ASI       |       |
| BLOCK       | 43             | 44         | 45        | 46        | 47         | 48             | 49       | 50        |       |
|             | <b>5</b> B1    | A1         | C5        | PH4       | A1         | B2             | PH3      | C4A       |       |
| 19          | <b>4</b> B1    | A1         | C5        | D1B       | A1         | B2             | D1A      | C4A       |       |
|             | <b>3</b> B1    | A1         | C5        | D1B       | A1         | B2             | D1A      | C4A       |       |
|             | <b>2</b> B1    | A1         | C5        | D1B       | A1         | B2             | D1A      | C4A       |       |
|             | <b>1</b> B1P   | A1P        | C5P       | D1BM      | A1P        | B2P            | D1AM     | C4AP      |       |
|             |                |            |           |           |            |                |          |           |       |
|             | 1-Bedroom      | n 📗        | 2-Bedroon | n + Study | 3          | 3-Bedroom Pren | nium     | 4-Bedroor | m + S |