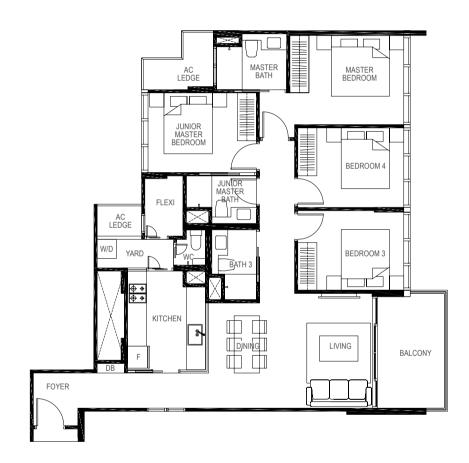

# TYPE D5

4-BEDROOM

113 sq m / (approx. 1216 sq ft) INCLUSIVE OF 8 SQ M BALCONY & 5 SQ M AC LEDGE

BLK 9 #02-14

#03-14

#04-14

#05-14

LEGEND:

F - Fridge DB - Distribution Board WC - Water Closet W/D - Washer cum Dryer AC - Aircon Ledge

All plans are subjected to amendments as may be approved by the relevant authorities. Floor areas are approximate measurements and are subjected to final survey.

The balcony shall not be enclosed unless with the approved screen. For an illustration of the approved balcony screen, please refer to 'Annexure 1' of this brochure.

Key plan not to scale.