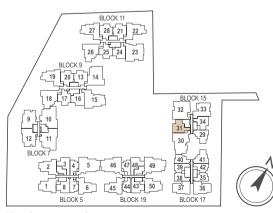

# KEY PLAN

# DIAGRAMMATIC CHART

|             | 1              | 2          | 3         | 4         | 5          | 6              | 7        | 8         |       |
|-------------|----------------|------------|-----------|-----------|------------|----------------|----------|-----------|-------|
| BLOCK       |                |            |           |           |            |                |          |           |       |
| <b>5</b> H  | 5 C4A<br>4 C4A | C4B<br>C4B | B2<br>B2  | A1<br>A1  | D1C<br>D1C | C5             | A1<br>A1 | B1<br>B1  |       |
|             | 3 C4A          | C4B        | B2        | A1        | DIC DIC    | C5             | A1       | B1        |       |
|             | 2 C4A          | C4B        | B2        | A1        | DIC DIC    | C5             | A1       | B1        |       |
|             | 1 C4AP         | C4BP       | B2P       | A1P       | D1CM       | C5P            | A1P      | B1P       |       |
|             |                | 1          |           |           | 5.0.1      |                | 7        | 2         |       |
| BLOCK       | 9              | 10         | 11        | 12        |            |                |          |           |       |
| 7           | <b>5</b> C3    | PH6        | PH5       | C3        |            |                |          |           |       |
| •           | <b>4</b> C3    | D3A        | D3B       | C3        |            |                |          |           |       |
|             | <b>3</b> C3    | D3A        | D3B       | C3        |            |                |          |           |       |
|             | 2 C3           | D3A        | D3B       | C3        |            |                |          |           |       |
|             | 1 C3P          | D3AM       | D3BM      | C3P       |            |                |          |           |       |
| вьоск       | 13             | 14         | 15        | 16        | 17         | 18             | 19       | 20        |       |
|             | <b>5</b> B6    | D5         | D4        | В7        | В8         | C2             | C1       | В6        |       |
| 9           | <b>4</b> B6    | D5         | D4        | В7        | В8         | C2             | C1       | В6        |       |
|             | <b>3</b> B6    | D5         | D4        | В7        | B8         | C2             | C1       | В6        |       |
|             | <b>2</b> B6    | D5         | D4        | В7        | В8         | C2             | C1       | В6        |       |
|             | <b>1</b> B6P   | D5M        | D4M       | В7Р       | B8P        | C2P            | C1P      | B6P       |       |
| вьоск       | 21             | 22         | 23        | 24        | 25         | 26             | 27       | 28        |       |
|             | <b>5</b> B6    | C1         | PH7       | В7        | B8         | C2             | C1       | В6        |       |
| 11          | <b>4</b> B6    | C1         | D6B       | В7        | В8         | C2             | C1       | В6        |       |
|             | <b>3</b> B6    | C1         | D6B       | В7        | В8         | C2             | C1       | В6        |       |
| ĺ           | <b>2</b> B6    | C1         | D6B       | В7        | В8         | C2             | C1       | В6        |       |
|             | <b>1</b> B6P   | C1P        | D6BM      | В7Р       | B8P        | C2P            | C1P      | В6Р       |       |
| 21.001/     | 29             | 30         | 31        | 32        | 33         | 34             |          |           |       |
| BLOCK       | 5 B3           | PH2        | B4        | PH1       | C6         | B5             |          |           |       |
| 15 <b>I</b> | 4 B3           | D2         | B4        | D6A       | C6         | B5             |          |           |       |
| -           | 3 B3           | D2         | B4        | D6A       | C6         | B5             |          |           |       |
|             | 2 B3           | D2         | B4        | D6A       | C6         | B5             |          |           |       |
|             | <b>1</b> B3P   | D2M        | B4P       | D6AM      | C6P        | B5P            |          |           |       |
|             |                | 7.0        | ·<br>     |           | 70         | 40             | 44       | 40        |       |
| LOCK        | 35             | 36         | 37        | 38        | 39         | 40             | 41       | 42        |       |
| <b>17</b>   | 5 A3           | C7         | C7        | A2        | A2         | A4             | B3       | A3        |       |
| • •         | 4 A3 A3        | C7         | C7        | A2<br>A2  | A2<br>A2   | A4<br>A4       | B3<br>B3 | A3<br>A3  |       |
| -           | 2 A3           | C7         | C7        | A2        | A2<br>A2   | A4             | B3       | A3        |       |
| -           | 1 A3P          | C7P        | C7P       | A2P       | A2P        | A4P            | B3P      | A3P       |       |
|             | 731            | C/1        | C/1       | AZI       | AZI        | 741            | D31      | ASI       |       |
| BLOCK       | 43             | 44         | 45        | 46        | 47         | 48             | 49       | 50        |       |
|             | <b>5</b> B1    | A1         | C5        | PH4       | A1         | B2             | PH3      | C4A       |       |
| 19          | <b>4</b> B1    | A1         | C5        | D1B       | A1         | B2             | D1A      | C4A       |       |
|             | <b>3</b> B1    | A1         | C5        | D1B       | A1         | B2             | D1A      | C4A       |       |
|             | <b>2</b> B1    | A1         | C5        | D1B       | A1         | B2             | D1A      | C4A       |       |
|             | <b>1</b> B1P   | A1P        | C5P       | D1BM      | A1P        | B2P            | D1AM     | C4AP      |       |
|             |                |            |           |           |            |                |          |           |       |
|             | 1-Bedroom      | n 📗        | 2-Bedroon | n + Study | 3          | 3-Bedroom Pren | nium     | 4-Bedroor | m + S |