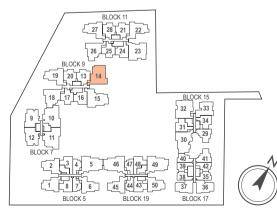

# KEY PLAN

# TYPE D5

4-BEDROOM

113 sq m / (approx. 1216 sq ft) INCLUSIVE OF 8 SQ M BALCONY & 5 SQ M AC LEDGE

BLK 9 #02-14

#03-14

#04-14

#05-14

LEGEND: