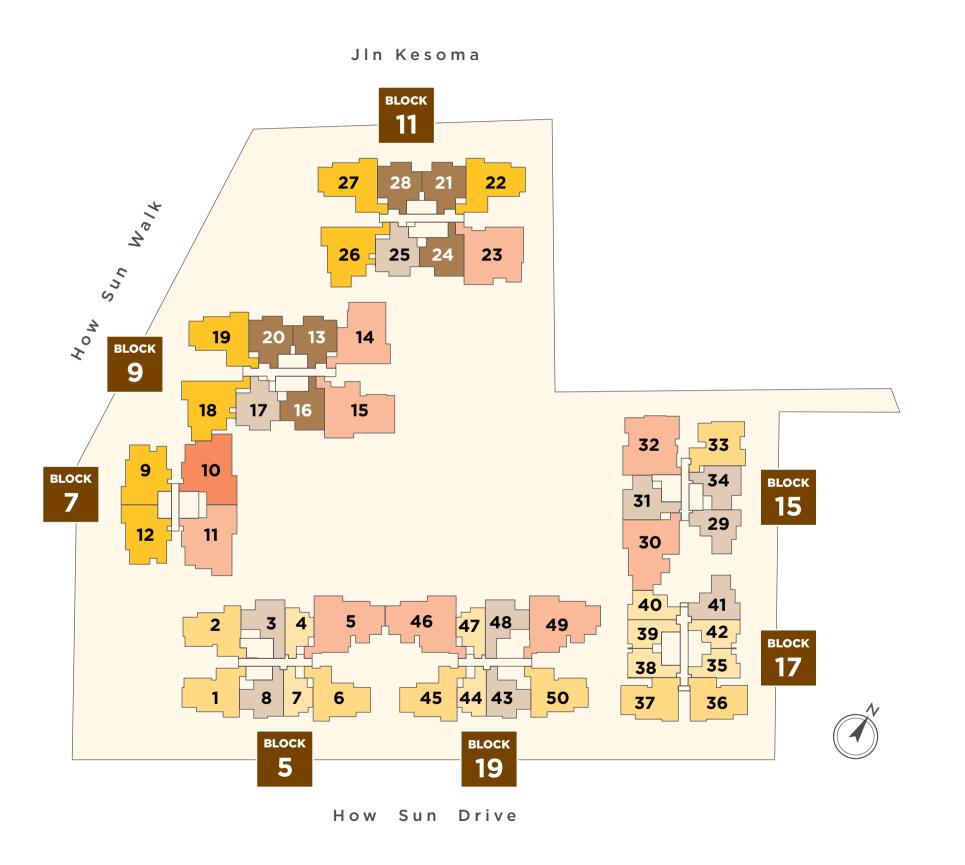

ts, while penthouses display luxurious double volume living spaces, elevating personal space to a whole new level of splendour. Extensive use of glass and balconies also allows residents to enjoy the vibrant landscape views from within their homes. Offering ownership in perpetuity, a residence at The Gazania is a privilege that can be treasured for generations.







Master Bath

Master Bedroom



Bedroom 4

Cognizant of the affluent lifestyles of its residents, The Gazania is a crafted masterpiece on all fronts, both inside and out. Tastefully selected finishes in fine workmanship and a collection of appliances from world-renowned brands path the way for exclusive elegant living.



Junior Master Bedroom



Bedroom 3





# A QUALITY MASTERPIECE









SAMSUNG





LAUFEN

# KEY PLAN



# DIAGRAMMATIC CHART

|             | 1              | 2          | 3         | 4         | 5          | 6              | 7        | 8         |       |
|-------------|----------------|------------|-----------|-----------|------------|----------------|----------|-----------|-------|
| BLOCK       |                |            |           |           |            |                |          |           |       |
| <b>5</b> H  | 5 C4A<br>4 C4A | C4B<br>C4B | B2<br>B2  | A1<br>A1  | D1C<br>D1C | C5             | A1<br>A1 | B1<br>B1  |       |
|             | 3 C4A          | C4B        | B2        | A1        | DIC DIC    | C5             | A1       | B1        |       |
|             | 2 C4A          | C4B        | B2        | A1        | DIC DIC    | C5             | A1       | B1