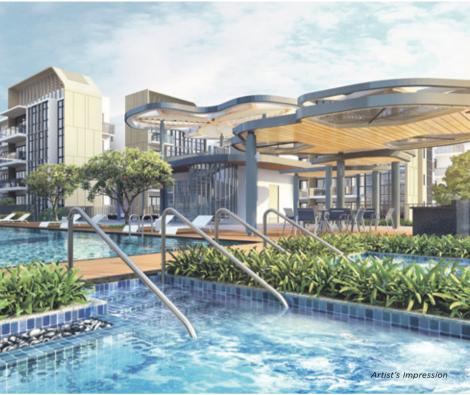

An aqua zone with various water activities such as spa pool, a kid's pool and pool deck is designed around the Clubhouse, catering to the differing needs of the residents.

Outdoor Fitness Area, Kid's Playground and Pavilion