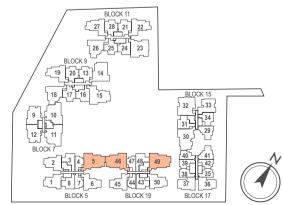

# KEY PLAN

# DIAGRAMMATIC CHART

|             | 1              | 2          | 3         | 4         | 5          | 6              | 7        | 8         |       |
|-------------|----------------|------------|-----------|-----------|------------|----------------|----------|-----------|-------|
| BLOCK       |                |            |           |           |            |                |          |           |       |
| <b>5</b> H  | 5 C4A<br>4 C4A | C4B<br>C4B | B2<br>B2  | A1<br>A1  | D1C<br>D1C | C5             | A1<br>A1 | B1<br>B1  |       |
|             | 3 C4A          | C4B        | B2        | A1        | DIC DIC    | C5             | A1       | B1        |       |
|             | 2 C4A          | C4B        | B2        | A1        | DIC DIC    | C5             | A1       | B1        |       |
|             | 1 C4AP         | C4BP       | B2P       | A1P       | D1CM       | C5P            | A1P      | B1P       |       |
|             |                | 1          |           |           | 5.0.1      |                | 7        | 2         |       |
| BLOCK       | 9              | 10         | 11        | 12        |            |                |          |           |       |
| 7           | <b>5</b> C3    | PH6        | PH5       | C3        |            |                |          |           |       |
| •           | <b>4</b> C3    | D3A        | D3B       | C3        |            |                |          |           |       |
|             | <b>3</b> C3    | D3A        | D3B       | C3        |            |                |          |           |       |
|             | 2 C3           | D3A        | D3B       | C3        |            |                |          |           |       |
|             | 1 C3P          | D3AM       | D3BM      | C3P       |            |                |          |           |       |
| вьоск       | 13             | 14         | 15        | 16        | 17         | 18             | 19       | 20        |       |
|             | <b>5</b> B6    | D5         | D4        | В7        | В8         | C2             | C1       | В6        |       |
| 9           | <b>4</b> B6    | D5         | D4        | В7        | В8         | C2             | C1       | В6        |       |
|             | <b>3</b> B6    | D5         | D4        | В7        | B8         | C2             | C1       | В6        |       |
|             | <b>2</b> B6    | D5         | D4        | В7        | В8         | C2             | C1       | В6        |       |
|             | <b>1</b> B6P   | D5M        | D4M       | В7Р       | B8P        | C2P            | C1P      | B6P       |       |
| вьоск       | 21             | 22         | 23        | 24        | 25         | 26             | 27       | 28        |       |
|             | <b>5</b> B6    | C1         | PH7       | В7        | B8         | C2             | C1       | В6        |       |
| 11          | <b>4</b> B6    | C1         | D6B       | В7        | В8         | C2             | C1       | В6        |       |
|             | <b>3</b> B6    | C1         | D6B       | В7        | В8         | C2             | C1       | В6        |       |
| ĺ           | <b>2</b> B6    | C1         | D6B       | В7        | В8         | C2             | C1       | В6        |       |
|             | <b>1</b> B6P   | C1P        | D6BM      | В7Р       | B8P        | C2P            | C1P      | В6Р       |       |
| 21.001/     | 29             | 30         | 31        | 32        | 33         | 34             |          |           |       |
| BLOCK       | 5 B3           | PH2        | B4        | PH1       | C6         | B5             |          |           |       |
| 15 <b>I</b> | 4 B3           | D2         | B4        | D6A       | C6         | B5             |          |           |       |
| -           | 3 B3           | D2         | B4        | D6A       | C6         | B5             |          |           |       |
|             | 2 B3           | D2         | B4        | D6A       | C6         | B5             |          |           |       |
|             | <b>1</b> B3P   | D2M        | B4P       | D6AM      | C6P        | B5P            |          |           |       |
|             |                | 7.0        | ·<br>     |           | 70         | 40             | 44       | 40        |       |
| LOCK        | 35             | 36         | 37        | 38        | 39         | 40             | 41       | 42        |       |
| <b>17</b>   | 5 A3           | C7         | C7        | A2        | A2         | A4             | B3       | A3        |       |
| • •         | 4 A3 A3        | C7         | C7        | A2<br>A2  | A2<br>A2   | A4<br>A4       | B3<br>B3 | A3<br>A3  |       |
| -           | 2 A3           | C7         | C7        | A2        | A2<br>A2   | A4             | B3       | A3        |       |
| -           | 1 A3P          | C7P        | C7P       | A2P       | A2P        | A4P            | B3P      | A3P       |       |
|             | 731            | C/1        | C/1       | AZI       | AZI        | 741            | D31      | ASI       |       |
| BLOCK       | 43             | 44         | 45        | 46        | 47         | 48             | 49       | 50        |       |
|             | <b>5</b> B1    | A1         | C5        | PH4       | A1         | B2             | PH3      | C4A       |       |
| 19          | <b>4</b> B1    | A1         | C5        | D1B       | A1         | B2             | D1A      | C4A       |       |
|             | <b>3</b> B1    | A1         | C5        | D1B       | A1         | B2             | D1A      | C4A       |       |
|             | <b>2</b> B1    | A1         | C5        | D1B       | A1         | B2             | D1A      | C4A       |       |
|             | <b>1</b> B1P   | A1P        | C5P       | D1BM      | A1P        | B2P            | D1AM     | C4AP      |       |
|             |                |            |           |           |            |                |          |           |       |
|             | 1-Bedroom      | n 📗        | 2-Bedroon | n + Study | 3          | 3-Bedroom Pren | nium     | 4-Bedroor | m + S |