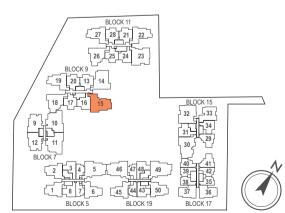

# KEY PLAN

# TYPE D5

4-BEDROOM

113 sq m / (approx. 1216 sq ft) INCLUSIVE OF 8 SQ M BALCONY & 5 SQ M AC LEDGE

BLK 9 #02-14

#03-14

#04-14

#05-14

LEGEND: