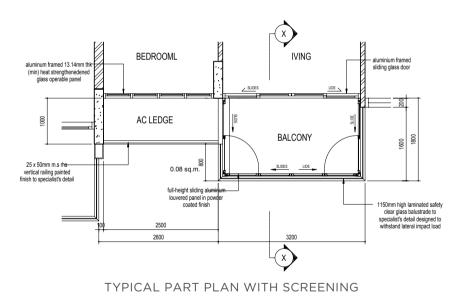

The balcony shall not be enclosed unless with the approved screen. For an illustration of the approved balcony screen, please refer to 'Annexure 1' of this brochure.

#### **ANNEXURE I**

ELEVATION VIEW (SLIDING POSITION)

ELEVATION VIEW (OPEN POSITION)

#### Note:

- 1. The proposed balcony screens allow for natural ventilation within the balcony at all times (including the times when the screen is fully closed).
- 2. The installation and cost of the screen shall be borne by the Purchaser. Actual profile of screen subjected to manufacturer's detail