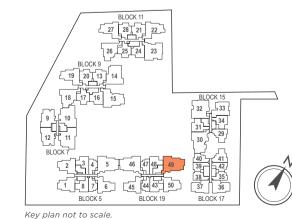

ed by the relevant authorities are approximate measurements are approximate measurements.and are subjected to final survey.



Key plan not to scale.

## **TYPE D1AM**

4-BEDROOM + STUDY

169 sq m / (approx. 1819 sq ft)

INCLUSIVE OF 17 SQ M BALCONY, 5 SQ M VOID, 7 SQ M AC LEDGE & 23 SQ M STRATA CARPARK

BLK 19 #01-49





LOWER MEZZANINE

**UPPER MEZZANINE** 



LEGEND:

F - Fridge DB - Distribution Board WC - Water Closet W/D - Washer cum Dryer AC - Aircon Ledge

All plans are subjected to amendments as may be approved by the relevant authorities. Floor areas are approximate measurements and are subjected to final survey.

The balcony shall not be enclosed unless with the approved screen. For an illustration of the approved balcony screen, please refer to 'Annexure 1' of this brochure.



## **TYPE D1BM**

4-BEDROOM + STUDY

170 sq m / (approx. 1830 sq ft)

INCLUSIVE OF 16 SQ M BALCONY, 5 SQ M VOID, 6 SQ M AC LEDGE & 24 SQ M STRATA CARPARKCARPARK

BLK 19 #01-46\*

(\*) MIRROR IMAGE



0 1 2 3 4 5m

LEGEND:

F - Fridge DB - Distribution Board WC - Water Closet W/D - Washer cum Dryer AC - Aircon Ledge

All plans are subjected to amendments as may be approved by the relevant authorities. Floor areas are approximate measurements and are subjected to final survey.



Key plan not to scale.

## **TYPE D1CM**

4-BEDROOM + STUDY

159 sq m / (approx. 1711 sq ft)

INCLUSIVE OF 16 SQ M BALCONY, 5 SQ M VOID, 6 SQ M AC LEDGE & 19 SQ M STRATA CARPARK

BLK 5 #01-05





LOWER MEZZANINE



LEGEND:

F - Fridge DB - Distribution Board WC - Water Closet W/D - Washer cum Dryer AC - Aircon Le