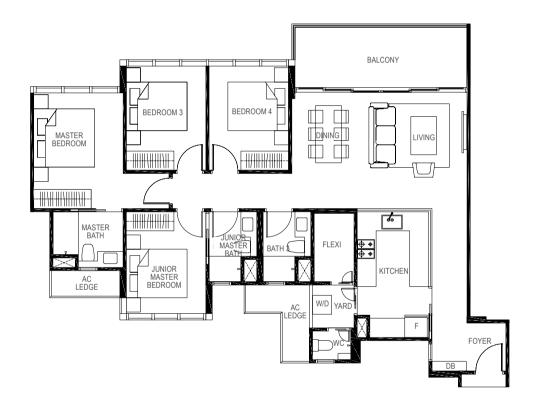

## TYPE D1B

120 sq m / (approx. 1291 sq ft) INCLUSIVE OF 12 SQ M BALCONY & 6 SQ M AC LEDGE

BLK 19 #02-46\*

#03-46\*

#04-46\*

(\*) MIRROR IMAGE

## **TYPE D1BM**

4-BEDROOM + STUDY

170 sq m / (approx. 1830 sq ft)

INCLUSIVE OF 16 SQ M BALCONY, 5 SQ M VOID, 6 SQ M AC LEDGE & 24 SQ M STRATA CARPARKCARPARK

BLK 19 #01-46\*

(\*) MIRROR IMAGE

0 1 2 3 4 5m

LEGEND: