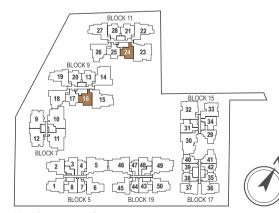

# KEY PLAN

# DIAGRAMMATIC CHART

|             | 1              | 2          | 3         | 4         | 5          | 6              | 7        | 8         |       |
|-------------|----------------|------------|-----------|-----------|------------|----------------|----------|-----------|-------|
| BLOCK       |                |            |           |           |            |                |          |           |       |
| <b>5</b> H  | 5 C4A<br>4 C4A | C4B<br>C4B | B2<br>B2  | A1<br>A1  | D1C<br>D1C | C5             | A1<br>A1 | B1<br>B1  |       |
|             | 3 C4A          | C4B        | B2        | A1        | DIC DIC    | C5             | A1       | B1        |       |
|             | 2 C4A          | C4B        | B2        | A1        | DIC DIC    | C5             | A1       | B1        |       |
|             | 1 C4AP         | C4BP       | B2P       | A1P       | D1CM       | C5P            | A1P      | B1P       |       |
|             |                | 1          |           |           | 5.0.1      |                | 7        | 2         |       |
| BLOCK       | 9              | 10         | 11        | 12        |            |                |          |           |       |
| 7           | <b>5</b> C3    | PH6        | PH5       | C3        |            |                |          |           |       |
| •           | <b>4</b> C3    | D3A        | D3B       | C3        |            |                |          |           |       |
|             | <b>3</b> C3    | D3A        | D3B       | C3        |            |                |          |           |       |
|             | 2 C3           | D3A        | D3B       | C3        |            |                |          |           |       |
|             | 1 C3P          | D3AM       | D3BM      | C3P       |            |                |          |           |       |
| вьоск       | 13             | 14         | 15        | 16        | 17         | 18             | 19       | 20        |       |
|             | <b>5</b> B6    | D5         | D4        | В7        | В8         | C2             | C1       | В6        |       |
| 9           | <b>4</b> B6    | D5         | D4        | В7        | В8         | C2             | C1       | В6        |       |
|             | <b>3</b> B6    | D5         | D4        | В7        | B8         | C2             | C1       | В6        |       |
|             | <b>2</b> B6    | D5         | D4        | В7        | В8         | C2             | C1       | В6        |       |
|             | <b>1</b> B6P   | D5M        | D4M       | В7Р       | B8P        | C2P            | C1P      | B6P       |       |
| вьоск       | 21             | 22         | 23        | 24        | 25         | 26             | 27       | 28        |       |
|             | <b>5</b> B6    | C1         | PH7       | В7        | B8         | C2             | C1       | В6        |       |
| 11          | <b>4</b> B6    | C1         | D6B       | В7        | В8         | C2             | C1       | В6        |       |
|             | <b>3</b> B6    | C1         | D6B       | В7        | В8         | C2             | C1       | В6        |       |
| ĺ           | <b>2</b> B6    | C1         | D6B       | В7        | В8         | C2             | C1       | В6        |       |
|             | <b>1</b> B6P   | C1P        | D6BM      | В7Р       | B8P        | C2P            | C1P      | В6Р       |       |
| 21.001/     | 29             | 30         | 31        | 32        | 33         | 34             |          |           |       |
| BLOCK       | 5 B3           | PH2        | B4        | PH1       | C6         | B5             |          |           |       |
| 15 <b>I</b> | 4 B3           | D2         | B4        | D6A       | C6         | B5             |          |           |       |
| -           | 3 B3           | D2         | B4        | D6A       | C6         | B5             |          |           |       |
|             | 2 B3           | D2         | B4        | D6A       | C6         | B5             |          |           |       |
|             | <b>1</b> B3P   | D2M        | B4P       | D6AM      | C6P        | B5P            |          |           |       |
|             |                | 7.0        | ·<br>     |           | 70         | 40             | 44       | 40        |       |
| LOCK        | 35             | 36         | 37        | 38        | 39         | 40             | 41       | 42        |       |
| <b>17</b>   | 5 A3           | C7         | C7        | A2        | A2         | A4             | B3       | A3        |       |
| • •         | 4 A3 A3        | C7         | C7        | A2<br>A2  | A2<br>A2   | A4<br>A4       | B3<br>B3 | A3<br>A3  |       |
| -           | 2 A3           | C7         | C7        | A2        | A2<br>A2   | A4             | B3       | A3        |       |
| -           | 1 A3P          | C7P        | C7P       | A2P       | A2P        | A4P            | B3P      | A3P       |       |
|             | 731            | C/1        | C/1       | AZI       | AZI        | 741            | D31      | ASI       |       |
| BLOCK       | 43             | 44         | 45        | 46        | 47         | 48             | 49       | 50        |       |
|             | <b>5</b> B1    | A1         | C5        | PH4       | A1         | B2             | PH3      | C4A       |       |
| 19          | <b>4</b> B1    | A1         | C5        | D1B       | A1         | B2             | D1A      | C4A       |       |
|             | <b>3</b> B1    | A1         | C5        | D1B       | A1         | B2             | D1A      | C4A       |       |
|             | <b>2</b> B1    | A1         | C5        | D1B       | A1         | B2             | D1A      | C4A       |       |
|             | <b>1</b> B1P   | A1P        | C5P       | D1BM      | A1P        | B2P            | D1AM     | C4AP      |       |
|             |                |            |           |           |            |                |          |           |       |
|             | 1-Bedroom      | n 📗        | 2-Bedroon | n + Study | 3          | 3-Bedroom Pren | nium     | 4-Bedroor | m + S |