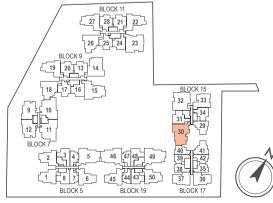

## TYPE D1B

120 sq m / (approx. 1291 sq ft) INCLUSIVE OF 12 SQ M BALCONY & 6 SQ M AC LEDGE

BLK 19 #02-46\*

#03-46\*

#04-46\*

(\*) MIRROR IMAGE

## **TYPE D1BM**

4-BEDROOM + STUDY

170 sq m / (approx. 1830 sq ft)

INCLUSIVE OF 16 SQ M BALCONY, 5 SQ M VOID, 6 SQ M AC LEDGE & 24 SQ M STRATA CARPARKCARPARK

BLK 19 #01-46\*

(\*) MIRROR IMAGE

0 1 2 3 4 5m

LEGEND: