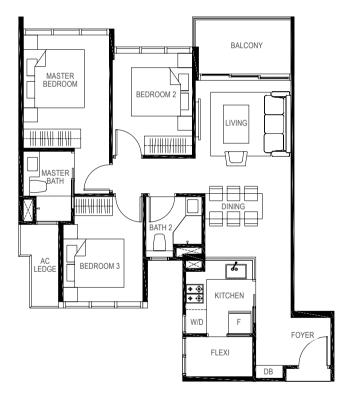

## TYPE D1A

## 4-BEDROOM

119 sq m / (approx. 1281 sq ft) INCLUSIVE OF 12 SQ M BALCONY & 6 SQ M AC LEDGE

BLK 19 #02-49 #03-49

#04-49

## TYPE D1B

120 sq m / (approx. 1291 sq ft) INCLUSIVE OF 12 SQ M BALCONY & 6 SQ M AC LEDGE

BLK 19 #02-46\*

#03-46\*

#04-46\*

(\*) MIRROR IMAGE

## TYPE D1C

120 sq m / (approx. 1291 sq ft) INCLUSIVE OF 12 SQ M BALCONY & 6 SQ M AC LEDGE

BLK 5 #02-05

#03-05

#04-05

#05-05

# BALCONY BEDROOM 4 MASTER BEDROOM

LEGEND:

F - Fridge DB - Distribution Board WC - Water Closet W/D - Washer cum Dryer AC - Aircon Ledge

All plans are subjected to amendments as may be approved by the relevant authorities. Floor areas are approximate measurements are provided by the relevant authorities are approximate measurements are approximate measurements.and are subjected to final survey.

Key plan not to scale.