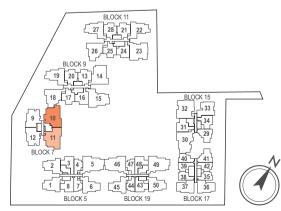

# KEY PLAN

# DIAGRAMMATIC CHART

|             | 1              | 2          | 3         | 4         | 5          | 6              | 7        | 8         |       |
|-------------|----------------|------------|-----------|-----------|------------|----------------|----------|-----------|-------|
| BLOCK       |                |            |           |           |            |                |          |           |       |
| <b>5</b> H  | 5 C4A<br>4 C4A | C4B<br>C4B | B2<br>B2  | A1<br>A1  | D1C<br>D1C | C5             | A1<br>A1 | B1<br>B1  |       |
|             | 3 C4A          | C4B        | B2        | A1        | DIC DIC    | C5             | A1       | B1        |       |
|             | 2 C4A          | C4B        | B2        | A1        | DIC DIC    | C5             | A1       | B1        |       |
|             | 1 C4AP         | C4BP       | B2P       | A1P       | D1CM       | C5P            | A1P      | B1P       |       |
|             |                | 1          |           |           | 5.0.1      |                | 7        | 2         |       |
| BLOCK       | 9              | 10         | 11        | 12        |            |                |          |           |       |
| 7           | <b>5</b> C3    | PH6        | PH5       | C3        |            |                |          |           |       |
| •           | <b>4</b> C3    | D3A        | D3B       | C3        |            |                |          |           |       |
|             | <b>3</b> C3    | D3A        | D3B       | C3        |            |                |          |           |       |
|             | 2 C3           | D3A        | D3B       | C3        |            |                |          |           |       |
|             | 1 C3P          | D3AM       | D3BM      | C3P       |            |                |          |           |       |
| вьоск       | 13             | 14         | 15        | 16        | 17         | 18             | 19       | 20        |       |
|             | <b>5</b> B6    | D5         | D4        | В7        | В8         | C2             | C1       | В6        |       |
| 9           | <b>4</b> B6    | D5         | D4        | В7        | В8         | C2             | C1       | В6        |       |
|             | <b>3</b> B6    | D5         | D4        | В7        | B8         | C2             | C1       | В6        |       |
|             | <b>2</b> B6    | D5         | D4        | В7        | В8         | C2             | C1       | В6        |       |
|             | <b>1</b> B6P   | D5M        | D4M       | В7Р       | B8P        | C2P            | C1P      | B6P       |       |
| вьоск       | 21             | 22         | 23        | 24        | 25         | 26             | 27       | 28        |       |
|             | <b>5</b> B6    | C1         | PH7       | В7        | B8         | C2             | C1       | В6        |       |
| 11          | <b>4</b> B6    | C1         | D6B       | В7        | В8         | C2             | C1       | В6        |       |
|             | <b>3</b> B6    | C1         | D6B       | В7        | В8         | C2             | C1       | В6        |       |
| ĺ           | <b>2</b> B6    | C1         | D6B       | В7        | В8         | C2             | C1       | В6        |       |
|             | <b>1</b> B6P   | C1P        | D6BM      | В7Р       | B8P        | C2P            | C1P      | В6Р       |       |
| 21.001/     | 29             | 30         | 31        | 32        | 33         | 34             |          |           |       |
| BLOCK       | 5 B3           | PH2        | B4        | PH1       | C6         | B5             |          |           |       |
| 15 <b>I</b> | 4 B3           | D2         | B4        | D6A       | C6         | B5             |          |           |       |
| -           | 3 B3           | D2         | B4        | D6A       | C6         | B5             |          |           |       |
|             | 2 B3           | D2         | B4        | D6A       | C6         | B5             |          |           |       |
|             | <b>1</b> B3P   | D2M        | B4P       | D6AM      | C6P        | B5P            |          |           |       |
|             |                | 7.0        | ·<br>     |           | 70         | 40             | 44       | 40        |       |
| LOCK        | 35             | 36         | 37        | 38        | 39         | 40             | 41       | 42        |       |
| <b>17</b>   | 5 A3           | C7         | C7        | A2        | A2         | A4             | B3       | A3        |       |
| • •         | 4 A3 A3        | C7         | C7        | A2<br>A2  | A2<br>A2   | A4<br>A4       | B3<br>B3 | A3<br>A3  |       |
| -           | 2 A3           | C7         | C7        | A2        | A2<br>A2   | A4             | B3       | A3        |       |
| -           | 1 A3P          | C7P        | C7P       | A2P       | A2P        | A4P            | B3P      | A3P       |       |
|             | 731            | C/1        | C/1       | AZI       | AZI        | 741            | D31      | ASI       |       |
| BLOCK       | 43             | 44         | 45        | 46        | 47         | 48             | 49       | 50        |       |
|             | <b>5</b> B1    | A1         | C5        | PH4       | A1         | B2             | PH3      | C4A       |       |
| 19          | <b>4</b> B1    | A1         | C5        | D1B       | A1         | B2             | D1A      | C4A       |       |
|             | <b>3</b> B1    | A1         | C5        | D1B       | A1         | B2             | D1A      | C4A       |       |
|             | <b>2</b> B1    | A1         | C5        | D1B       | A1         | B2             | D1A      | C4A       |       |
|             | <b>1</b> B1P   | A1P        | C5P       | D1BM      | A1P        | B2P            | D1AM     | C4AP      |       |
|             |                |            |           |           |            |                |          |           |       |
|             | 1-Bedroom      | n 📗        | 2-Bedroon | n + Study | 3          | 3-Bedroom Pren | nium     | 4-Bedroor | m + S |