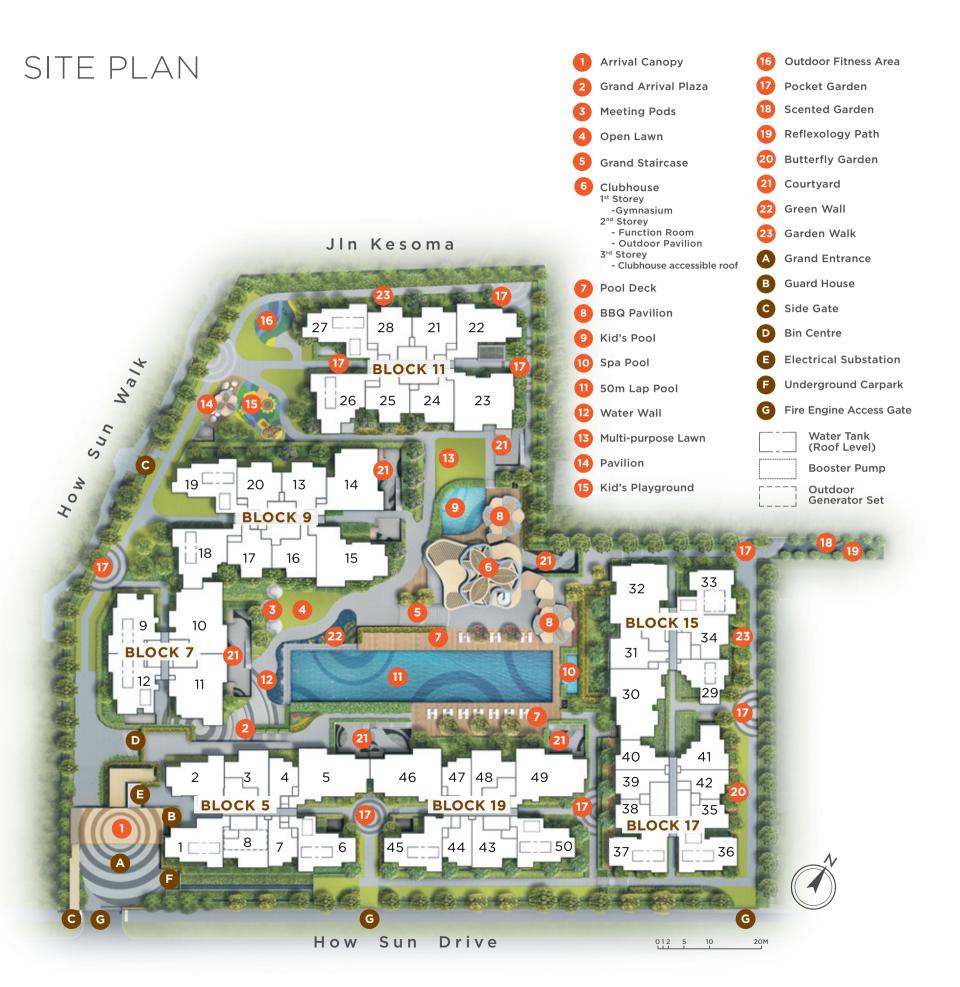

The Gazania suits a diverse community with 250 freehold condominium units offering a choice of 1-, 2-, 3-, 4-bedroom types and luxurious penthouses. Nestled within a predominately landed, low-rise private housing estate, The Gazania's seven 5-storey blocks are gracefully perched on various undulations to offer enchanting views of a lush landscaped terrain interlacing within generous facilities and amenities.

The recreational facilities accorded at The Gazania were conceptualized with residents' total wellness in mind, all aimed at complete enjoyment of body, mind and soul. Whether one enjoys bustling family gatherings or solitude peaceful respite, these have been generously and thoughtfully catered to suit one and all of its residents' varied lifestyles.

A distinctive 3-storey Clubhouse with an outdoor pavilion on  $2^{nd}$  storey forms a focal point amidst the lush landscape. The tiered landscape design with many recreational facilities create a vibrant and exciting communal environment for residents to bask in.

For those who prefer an in-door work out, a gym is housed on the 1<sup>st</sup> storey of the Clubhouse and for others who prefer outdoor activities, a fitness area awaits.

At the heart of the landscape deck features an elevated 50-metre lap pool with a majestic cascading water wall that is specially formed as a signature element amongst the curated grounds.

An aqua zone with various water activities such as spa pool, a kid's pool and pool deck is designed around the Clubhouse, catering to the differing needs of the residents.

Outdoor Fitness Area, Kid's Playground and Pavilion

#### 16. RECREATIONAL FACILITIES

| 10. | RECREATIONALTACIETTES |     |                      |
|-----|-----------------------|-----|----------------------|
| 1)  | Arrival Canopy        | 11) | 50m Lap Pool         |
| 2)  | Grand Arrival Plaza   | 12) | Water Wall           |
| 3)  | Meeting Pods          | 13) | Multi-purpose Lawn   |
| 4)  | Open Lawn             | 14) | Pavilion             |
| 5)  | Grand Staircase       | 15) | Kid's Playground     |
| 6)  | Clubhouse             | 16) | Outdoor Fitness Area |
| 7)  | Pool Deck             | 17) | Pocket Garden        |
| 8)  | BBQ Pavilion          | 18) | Scented Garden       |
| 9)  | Kid's Pool            | 19) | Reflexology Path     |
| 10) | Spa Pool              | 20) | Butterfly Garden     |
|     |                       |     |                      |