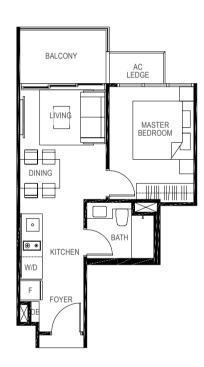

## 1-BEDROOM

41 sq m / (approx. 441 sq ft)
INCLUSIVE OF 5 SQ M BALCONY & 2 SQ M AC LEDGE

BLK 5 #01-04 #01-07\*

BLK 19 #01-44 #01-47\*

(\*) MIRROR IMAGE

## TYPE A1

41 sq m / (approx. 441 sq ft)
INCLUSIVE OF 5 SQ M BALCONY & 2 SQ M AC LEDGE

#02-04 #02-07\* #03-04 #03-07\* #04-04 #04-07\* #05-04 #05-07\*

#02-44 #02-47\* #03-44 #03-47\* #04-44 #04-47\* #05-44 #05-47\*

LEGEND:

F - Fridge DB - Distribution Board WC - Water Closet W/D - Washer cum Dryer AC - Aircon Ledge

All plans are subjected to amendments as may be approved by the relevant authorities. Floor areas are approximate measurements and are subjected to final survey.

The balcony shall not be enclosed unless with the approved screen. For an illustration of the approved balcony screen, please refer to 'Annexure 1' of this brochure.