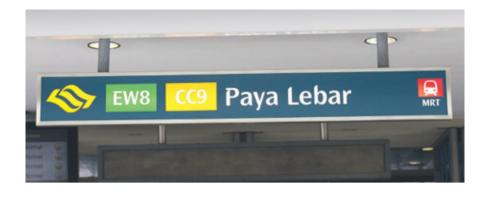

SERANGOON MRT STATION

Connected easily by the Paya Lebar MRT Interchange Station, Paya Lebar Central is a vibrant commercial hub that is shaping up to be a new metropolis with premium offices, exciting shopping malls, homes and excellent dining options.