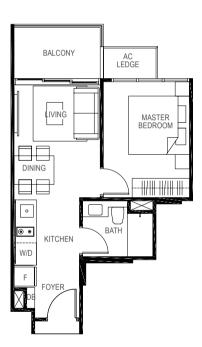

## 1-BEDROOM

41 sq m / (approx. 441 sq ft)
INCLUSIVE OF 5 SQ M BALCONY & 2 SQ M AC LEDGE

BLK 5 #01-04 #01-07\*

BLK 19 #01-44 #01-47\*

(\*) MIRROR IMAGE

## TYPE A1

41 sq m / (approx. 441 sq ft)
INCLUSIVE OF 5 SQ M BALCONY & 2 SQ M AC LEDGE

#02-04 #02-07\* #03-04 #03-07\* #04-04 #04-07\* #05-04 #05-07\*

#02-44 #02-47\* #03-44 #03-47\* #04-44 #04-47\* #05-44 #05-47\*

LEGEND:

F - Fridge DB - Distribution Board WC - Water Closet W/D - Washer cum Dryer AC - Aircon Ledge

All plans are subjected to amendments as may be approved by the relevant authorities. Floor areas are approximate measurements and are subjected to final survey.

The balcony shall not be enclosed unless with the approved screen. For an illustration of the approved balcony screen, please refer to 'Annexure 1' of this brochure.