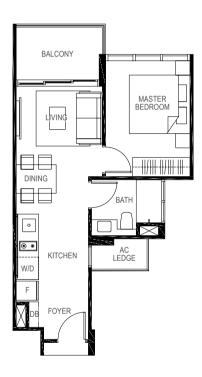

## **TYPE A2P**

1-BEDROOM

43 sq m / (approx. 463 sq ft)
INCLUSIVE OF 5 SQ M BALCONY & 2 SQ M AC LEDGE

BLK 17 #01-38 #01-39\*

(\*) MIRROR IMAGE

## TYPE A2

43 sq m / (approx. 463 sq ft)
INCLUSIVE OF 5 SQ M BALCONY & 2 SQ M AC LEDGE

BLK 17 #02-38 #02-39\* #03-38 #03-39\* #04-38 #04-39\*

#05-38

#05-39\*
(\*) MIRROR IMAGE

BALCONY

BALCONY

MASTER BEDROOM

DINING

BATH

W/D

F

FOYER

LEGEND:

F - Fridge DB - Distribution Board WC - Water Closet W/D - Washer cum Dryer AC - Aircon Ledge

All plans are subjected to amendments as may be approved by the relevant authorities. Floor areas are approximate measurements and are subjected to final survey.