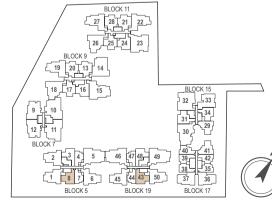

# KEY PLAN

# DIAGRAMMATIC CHART

|             | 1              | 2          | 3         | 4         | 5          | 6              | 7        | 8         |       |
|-------------|----------------|------------|-----------|-----------|------------|----------------|----------|-----------|-------|
| BLOCK       |                |            |           |           |            |                |          |           |       |
| <b>5</b> H  | 5 C4A<br>4 C4A | C4B<br>C4B | B2<br>B2  | A1<br>A1  | D1C<br>D1C | C5             | A1<br>A1 | B1<br>B1  |       |
|             | 3 C4A          | C4B        | B2        | A1        | DIC DIC    | C5             | A1       | B1        |       |
|             | 2 C4A          | C4B        | B2        | A1        | DIC DIC    | C5             | A1       | B1        |       |
|             | 1 C4AP         | C4BP       | B2P       | A1P       | D1CM       | C5P            | A1P      | B1P       |       |
|             |                | 1          |           |           | 5.0.1      |                | 7        | 2         |       |
| BLOCK       | 9              | 10         | 11        | 12        |            |                |          |           |       |
| 7           | <b>5</b> C3    | PH6        | PH5       | C3        |            |                |          |           |       |
| •           | <b>4</b> C3    | D3A        | D3B       | C3        |            |                |          |           |       |
|             | <b>3</b> C3    | D3A        | D3B       | C3        |            |                |          |           |       |
|             | 2 C3           | D3A        | D3B       | C3        |            |                |          |           |       |
|             | 1 C3P          | D3AM       | D3BM      | C3P       |            |                |          |           |       |
| вьоск       | 13             | 14         | 15        | 16        | 17         | 18             | 19       | 20        |       |
|             | <b>5</b> B6    | D5         | D4        | В7        | В8         | C2             | C1       | В6        |       |
| 9           | <b>4</b> B6    | D5         | D4        | В7        | В8         | C2             | C1       | В6        |       |
|             | <b>3</b> B6    | D5         | D4        | В7        | B8         | C2             | C1       | В6        |       |
|             | <b>2</b> B6    | D5         | D4        | В7        | В8         | C2             | C1       | В6        |       |
|             | <b>1</b> B6P   | D5M        | D4M       | В7Р       | B8P        | C2P            | C1P      | B6P       |       |
| вьоск       | 21             | 22         | 23        | 24        | 25         | 26             | 27       | 28        |       |
|             | <b>5</b> B6    | C1         | PH7       | В7        | B8         | C2             | C1       | В6        |       |
| 11          | <b>4</b> B6    | C1         | D6B       | В7        | В8         | C2             | C1       | В6        |       |
|             | <b>3</b> B6    | C1         | D6B       | В7        | В8         | C2             | C1       | В6        |       |
| ĺ           | <b>2</b> B6    | C1         | D6B       | В7        | В8         | C2             | C1       | В6        |       |
|             | <b>1</b> B6P   | C1P        | D6BM      | В7Р       | B8P        | C2P            | C1P      | В6Р       |       |
| 21.001/     | 29             | 30         | 31        | 32        | 33         | 34             |          |           |       |
| BLOCK       | 5 B3           | PH2        | B4        | PH1       | C6         | B5             |          |           |       |
| 15 <b>I</b> | 4 B3           | D2         | B4        | D6A       | C6         | B5             |          |           |       |
| -           | 3 B3           | D2         | B4        | D6A       | C6         | B5             |          |           |       |
|             | 2 B3           | D2         | B4        | D6A       | C6         | B5             |          |           |       |
|             | <b>1</b> B3P   | D2M        | B4P       | D6AM      | C6P        | B5P            |          |           |       |
|             |                | 7.0        | ·<br>     |           | 70         | 40             | 44       | 40        |       |
| LOCK        | 35             | 36         | 37        | 38        | 39         | 40             | 41       | 42        |       |
| <b>17</b>   | 5 A3           | C7         | C7        | A2        | A2         | A4             | B3       | A3        |       |
| • •         | 4 A3 A3        | C7         | C7        | A2<br>A2  | A2<br>A2   | A4<br>A4       | B3<br>B3 | A3<br>A3  |       |
| -           | 2 A3           | C7         | C7        | A2        | A2<br>A2   | A4             | B3       | A3        |       |
| -           | 1 A3P          | C7P        | C7P       | A2P       | A2P        | A4P            | B3P      | A3P       |       |
|             | 731            | C/1        | C/1       | AZI       | AZI        | 741            | D31      | ASI       |       |
| BLOCK       | 43             | 44         | 45        | 46        | 47         | 48             | 49       | 50        |       |
|             | <b>5</b> B1    | A1         | C5        | PH4       | A1         | B2             | PH3      | C4A       |       |
| 19          | <b>4</b> B1    | A1         | C5        | D1B       | A1         | B2             | D1A      | C4A       |       |
|             | <b>3</b> B1    | A1         | C5        | D1B       | A1         | B2             | D1A      | C4A       |       |
|             | <b>2</b> B1    | A1         | C5        | D1B       | A1         | B2             | D1A      | C4A       |       |
|             | <b>1</b> B1P   | A1P        | C5P       | D1BM      | A1P        | B2P            | D1AM     | C4AP      |       |
|             |                |            |           |           |            |                |          |           |       |
|             | 1-Bedroom      | n 📗        | 2-Bedroon | n + Study | 3          | 3-Bedroom Pren | nium     | 4-Bedroor | m + S |