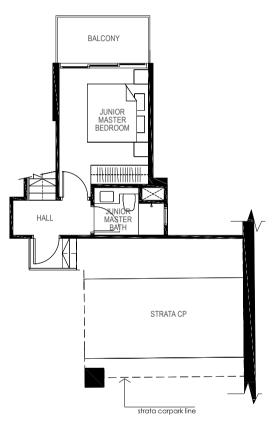

## 4-BEDROOM

169 sq m / (approx. 1819 sq ft)

INCLUSIVE OF 11 SQ M BALCONY, 5 SQ M AC LEDGE & 35 SQ M VOID

BLK 15 #05-32

LOWER PENTHOUSE

LEGEND:

F - Fridge DB - Distribution Board WC - Water Closet W/D - Washer cum Dryer AC - Aircon Ledge