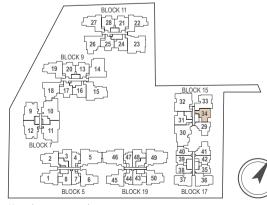

# KEY PLAN

# DIAGRAMMATIC CHART

|             | 1              | 2          | 3         | 4         | 5          | 6              | 7        | 8         |       |
|-------------|----------------|------------|-----------|-----------|------------|----------------|----------|-----------|-------|
| BLOCK       |                |            |           |           |            |                |          |           |       |
| <b>5</b> H  | 5 C4A<br>4 C4A | C4B<br>C4B | B2<br>B2  | A1<br>A1  | D1C<br>D1C | C5             | A1<br>A1 | B1<br>B1  |       |
|             | 3 C4A          | C4B        | B2        | A1        | DIC DIC    | C5             | A1       | B1        |       |
|             | 2 C4A          | C4B        | B2        | A1        | DIC DIC    | C5             | A1       | B1        |       |
|             | 1 C4AP         | C4BP       | B2P       | A1P       | D1CM       | C5P            | A1P      | B1P       |       |
|             |                | 1          |           |           | 5.0.1      |                | 7        | 2         |       |
| BLOCK       | 9              | 10         | 11        | 12        |            |                |          |           |       |
| 7           | <b>5</b> C3    | PH6        | PH5       | C3        |            |                |          |           |       |
| •           | <b>4</b> C3    | D3A        | D3B       | C3        |            |                |          |           |       |
|             | <b>3</b> C3    | D3A        | D3B       | C3        |            |                |          |           |       |
|             | 2 C3           | D3A        | D3B       | C3        |            |                |          |           |       |
|             | 1 C3P          | D3AM       | D3BM      | C3P       |            |                |          |           |       |
| вьоск       | 13             | 14         | 15        | 16        | 17         | 18             | 19       | 20        |       |
|             | <b>5</b> B6    | D5         | D4        | В7        | В8         | C2             | C1       | В6        |       |
| 9           | <b>4</b> B6    | D5         | D4        | В7        | В8         | C2             | C1       | В6        |       |
|             | <b>3</b> B6    | D5         | D4        | В7        | B8         | C2             | C1       | В6        |       |
|             | <b>2</b> B6    | D5         | D4        | В7        | В8         | C2             | C1       | В6        |       |
|             | <b>1</b> B6P   | D5M        | D4M       | В7Р       | B8P        | C2P            | C1P      | B6P       |       |
| вьоск       | 21             | 22         | 23        | 24        | 25         | 26             | 27       | 28        |       |
|             | <b>5</b> B6    | C1         | PH7       | В7        | B8         | C2             | C1       | В6        |       |
| 11          | <b>4</b> B6    | C1         | D6B       | В7        | В8         | C2             | C1       | В6        |       |
|             | <b>3</b> B6    | C1         | D6B       | В7        | В8         | C2             | C1       | В6        |       |
| ĺ           | <b>2</b> B6    | C1         | D6B       | В7        | В8         | C2             | C1       | В6        |       |
|             | <b>1</b> B6P   | C1P        | D6BM      | В7Р       | B8P        | C2P            | C1P      | В6Р       |       |
| 21.001/     | 29             | 30         | 31        | 32        | 33         | 34             |          |           |       |
| BLOCK       | 5 B3           | PH2        | B4        | PH1       | C6         | B5             |          |           |       |
| 15 <b>I</b> | 4 B3           | D2         | B4        | D6A       | C6         | B5             |          |           |       |
| -           | 3 B3           | D2         | B4        | D6A       | C6         | B5             |          |           |       |
|             | 2 B3           | D2         | B4        | D6A       | C6         | B5             |          |           |       |
|             | <b>1</b> B3P   | D2M        | B4P       | D6AM      | C6P        | B5P            |          |           |       |
|             |                | 7.0        | ·<br>     |           | 70         | 40             | 44       | 40        |       |
| LOCK        | 35             | 36         | 37        | 38        | 39         | 40             | 41       | 42        |       |
| <b>17</b>   | 5 A3           | C7         | C7        | A2        | A2         | A4             | B3       | A3        |       |
| • •         | 4 A3 A3        | C7         | C7        | A2<br>A2  | A2<br>A2   | A4<br>A4       | B3<br>B3 | A3<br>A3  |       |
| -           | 2 A3           | C7         | C7        | A2        | A2<br>A2   | A4             | B3       | A3        |       |
| -           | 1 A3P          | C7P        | C7P       | A2P       | A2P        | A4P            | B3P      | A3P       |       |
|             | 731            | C/1        | C/1       | AZI       | AZI        | 741            | D31      | ASI       |       |
| BLOCK       | 43             | 44         | 45        | 46        | 47         | 48             | 49       | 50        |       |
|             | <b>5</b> B1    | A1         | C5        | PH4       | A1         | B2             | PH3      | C4A       |       |
| 19          | <b>4</b> B1    | A1         | C5        | D1B       | A1         | B2             | D1A      | C4A       |       |
|             | <b>3</b> B1    | A1         | C5        | D1B       | A1         | B2             | D1A      | C4A       |       |
|             | <b>2</b> B1    | A1         | C5        | D1B       | A1         | B2             | D1A      | C4A       |       |
|             | <b>1</b> B1P   | A1P        | C5P       | D1BM      | A1P        | B2P            | D1AM     | C4AP      |       |
|             |                |            |           |           |            |                |          |           |       |
|             | 1-Bedroom      | n 📗        | 2-Bedroon | n + Study | 3          | 3-Bedroom Pren | nium     | 4-Bedroor | m + S |

Key plan not to scale.