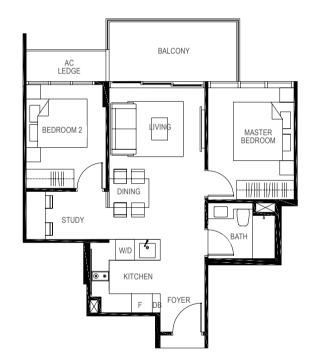

# THE GIFT OF SPACE AND FREEDOM

Living and Dining Areas

Whether for the individual, married couple or multi-generational family, this is an abode that is smartly designed to ably meet a variety of needs. For accentuated grandeur, ground floor units enjoy higher floor-to-ceiling heights, while penthouses display luxurious double volume living spaces, elevating personal space to a whole new level of splendour. Extensive use of glass and balconies also allows residents to enjoy the vibrant landscape views from within their homes. Offering ownership in perpetuity, a residence at The Gazania is a privilege that can be treasured for generations.

Master Bath

Master Bedroom

Bedroom 4

Cognizant of the affluent lifestyles of its residents, The Gazania is a crafted masterpiece on all fronts, both inside and out. Tastefully selected finishes in fine workmanship and a collection of appliances from world-renowned brands path the way for exclusive elegant living.

LEGEND:

F - Fridge DB - Distribution Board WC - Water Closet W/D - Washer cum Dryer AC - Aircon Ledge

All plans are subjected to amendments as may be approved by the relevant authorities. Floor areas are approximate measurements and are subjected to final survey.

The balcony shall not be enclosed unless with the approved screen. For an illustration of the approved balcony screen, please refer to 'Annexure 1' of this brochure.