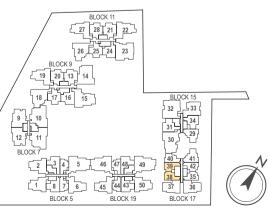

## TYPE D1A

## 4-BEDROOM

119 sq m / (approx. 1281 sq ft) INCLUSIVE OF 12 SQ M BALCONY & 6 SQ M AC LEDGE

BLK 19 #02-49 #03-49

#04-49

## TYPE D1B

120 sq m / (approx. 1291 sq ft) INCLUSIVE OF 12 SQ M BALCONY & 6 SQ M AC LEDGE

BLK 19 #02-46\*

#03-46\*

#04-46\*

(\*) MIRROR IMAGE

## TYPE D1C

120 sq m / (approx. 1291 sq ft) INCLUSIVE OF 12 SQ M BALCONY & 6 SQ M AC LEDGE

BLK 5 #02-05

#03-05

#04-05

#05-05

# BALCONY BEDROOM 4 MASTER BEDROOM

LEGEND:

F - Fridge DB - Distribution Board WC - Water Closet W/D - Washer cum Dryer AC - Aircon Ledge

All plans are subjected to amendments as may be approved by the relevant authorities. Floor areas are approximate measurements are provided by the relevant authorities are approximate measurements are approximate measurements.and are subjected to final survey.

Key plan not to scale.