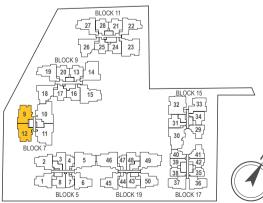

## TYPE C3

#### **3-BEDROOM PREMIUM**

89 sq m / (approx. 958 sq ft) INCLUSIVE OF 7 SQ M BALCONY & 4 SQ M AC LEDGE

BLK 7 #01-12 #01-09\*

(\*) MIRROR IMAGE

89 sq m / (approx. 958 sq ft) INCLUSIVE OF 7 SQ M BALCONY & 4 SQ M AC LEDGE

BLK 7 #02-12 #02-09\*

#03-12 #03-09\* #04-12 #04-09\*

#05-12 #05-09\*

(\*) MIRROR IMAGE

LEGEND:

F - Fridge DB - Distribution Board WC - Water Closet W/D - Washer cum Dryer AC - Aircon Ledge

All plans are subjected to amendments as may be approved by the relevant authorities. Floor areas are approximate measurements and are subjected to final survey.

#### Key plan not to scale.