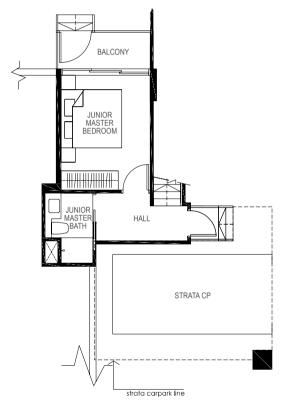

## **TYPE D6BM**

## 4-BEDROOM

172 sq m / (approx. 1851 sq ft) INCLUSIVE OF 15 SQ M BALCONY, 5 SQ M VOID, 9 SQ M AC LEDGE & 22 SQ M STRATA CARPARK

BLK 11 #01-23

**UPPER MEZZANINE** 

LOWER MEZZANINE

LEGEND:

F - Fridge DB - Distribution Board WC - Water Closet W/D - Washer cum Dryer AC - Aircon Ledge

All plans are subjected to amendments as may be approved by the relevant authorities. Floor areas are approximate measurements and are subjected to final survey.

Key plan not to scale.