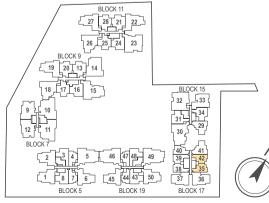

ted to final survey.



Key plan not to scale.

## TYPE A3

1-BEDROOM

41 sq m / (approx. 441 sq ft) INCLUSIVE OF 5 SQ M BALCONY & 2 SQ M AC LEDGE

BLK 17 #01-42

#01-35\*

(\*) MIRROR IMAGE

41 sq m / (approx. 441 sq ft) INCLUSIVE OF 5 SQ M BALCONY & 2 SQ M AC LEDGE

BLK 17 #02-42 #02-35\* #03-42

#03-35\*

#04-42 #04-35\* #05-42 #05-35\*

(\*) MIRROR IMAGE





LEGEND:

F - Fridge DB - Distribution Board WC - Water Closet W/D - Washer cum Dryer AC - Aircon Ledge

All plans are subjected to amendments as may be approved by the relevant authorities. Floor areas are approximate measurements and are subjected to final survey.

The balcony shall not be enclosed unless with the approved screen. For an illustration of the approved balcony screen, please refer to 'Annexure 1' of this brochure.



Key plan not to scale.

## **TYPE A4P**

1-BEDROOM

43 sq m / (approx. 463 sq ft) INCLUSIVE OF 5 SQ M BALCONY & 2 SQ M AC LEDGE

BLK 17 #01-40

## TYPE A4

1-BEDROOM

43 sq m / (approx. 463 sq ft) INCLUSIVE OF 5 SQ M BALCONY & 2 SQ M AC LEDGE

BLK 17 #02-40

#03-40

#04-40

#05-40





LEGEND:

F - Fridge DB - Distribution Board WC - Water Closet W/D - Washer cum Dryer AC - Aircon Ledge

 $All \ plans \ are subjected \ to \ amendments \ as \ may \ be \ approved \ by \ the \ relevant \ authorities. Floor \ areas \ are \ approximate \ measurements$ and are subjected to final survey.



Key plan not to scale.

## **TYPE B1P**

## 2-BEDROOM

59 sq m / (approx. 635 sq ft)
INCLUSIVE OF 6 SQ M BALCONY & 3 SQ M AC LEDGE

BLK 5 #01-08

BLK 19 #01-43\*

(\*) MIRROR IMAGE

## TYPE B1

59 sq m / (ap