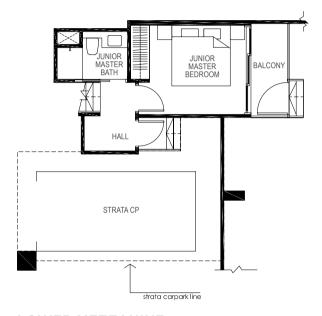

## **TYPE D1AM**

4-BEDROOM + STUDY

169 sq m / (approx. 1819 sq ft)

INCLUSIVE OF 17 SQ M BALCONY, 5 SQ M VOID, 7 SQ M AC LEDGE & 23 SQ M STRATA CARPARK

BLK 19 #01-49

LOWER MEZZANINE

**UPPER MEZZANINE** 

LEGEND:

## **TYPE D1CM**

4-BEDROOM + STUDY

159 sq m / (approx. 1711 sq ft)

INCLUSIVE OF 16 SQ M BALCONY, 5 SQ M VOID, 6 SQ M AC LEDGE & 19 SQ M STRATA CARPARK

BLK 5 #01-05

LOWER MEZZANINE

LEGEND:

F - Fridge DB - Distribution Board WC - Water Closet W/D - Washer cum Dryer AC - Aircon Ledge

## **TYPE D3AM**

## **TYPE D5M**

4-BEDROOM + STUDY

162 sq m / (approx. 1744 sq ft)

INCLUSIVE OF 12 SQ M BALCONY, 5 SQ M VOID, 6 SQ M AC LEDGE & 23 SQ M STRATA CARPARK

LOWER MEZZANINE

**UPPER MEZZANINE** 

LEGEND:

F - Fridge DB - Distribution Board WC - Water Closet W/D - Washer cum Dryer AC - Aircon Ledge

## **TYPE D6AM**

## **TYPE D6BM**