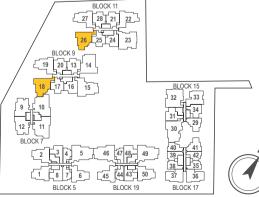

# KEY PLAN

# DIAGRAMMATIC CHART

|             | 1              | 2          | 3         | 4         | 5          | 6              | 7        | 8         |       |
|-------------|----------------|------------|-----------|-----------|------------|----------------|----------|-----------|-------|
| BLOCK       |                |            |           |           |            |                |          |           |       |
| <b>5</b> H  | 5 C4A<br>4 C4A | C4B<br>C4B | B2<br>B2  | A1<br>A1  | D1C<br>D1C | C5             | A1<br>A1 | B1<br>B1  |       |
|             | 3 C4A          | C4B        | B2        | A1        | DIC DIC    | C5             | A1       | B1        |       |
|             | 2 C4A          | C4B        | B2        | A1        | DIC DIC    | C5             | A1       | B1        |       |
|             | 1 C4AP         | C4BP       | B2P       | A1P       | D1CM       | C5P            | A1P      | B1P       |       |
|             |                | 1          |           |           | 5.0.1      |                | 7        | 2         |       |
| BLOCK       | 9              | 10         | 11        | 12        |            |                |          |           |       |
| 7           | <b>5</b> C3    | PH6        | PH5       | C3        |            |                |          |           |       |
| •           | <b>4</b> C3    | D3A        | D3B       | C3        |            |                |          |           |       |
|             | <b>3</b> C3    | D3A        | D3B       | C3        |            |                |          |           |       |
|             | 2 C3           | D3A        | D3B       | C3        |            |                |          |           |       |
|             | 1 C3P          | D3AM       | D3BM      | C3P       |            |                |          |           |       |
| вьоск       | 13             | 14         | 15        | 16        | 17         | 18             | 19       | 20        |       |
|             | <b>5</b> B6    | D5         | D4        | В7        | В8         | C2             | C1       | В6        |       |
| 9           | <b>4</b> B6    | D5         | D4        | В7        | В8         | C2             | C1       | В6        |       |
|             | <b>3</b> B6    | D5         | D4        | В7        | B8         | C2             | C1       | В6        |       |
|             | <b>2</b> B6    | D5         | D4        | В7        | В8         | C2             | C1       | В6        |       |
|             | <b>1</b> B6P   | D5M        | D4M       | В7Р       | B8P        | C2P            | C1P      | B6P       |       |
| вьоск       | 21             | 22         | 23        | 24        | 25         | 26             | 27       | 28        |       |
|             | <b>5</b> B6    | C1         | PH7       | В7        | B8         | C2             | C1       | В6        |       |
| 11          | <b>4</b> B6    | C1         | D6B       | В7        | В8         | C2             | C1       | В6        |       |
|             | <b>3</b> B6    | C1         | D6B       | В7        | В8         | C2             | C1       | В6        |       |
| ĺ           | <b>2</b> B6    | C1         | D6B       | В7        | В8         | C2             | C1       | В6        |       |
|             | <b>1</b> B6P   | C1P        | D6BM      | В7Р       | B8P        | C2P            | C1P      | В6Р       |       |
| 21.001/     | 29             | 30         | 31        | 32        | 33         | 34             |          |           |       |
| BLOCK       | 5 B3           | PH2        | B4        | PH1       | C6         | B5             |          |           |       |
| 15 <b>I</b> | 4 B3           | D2         | B4        | D6A       | C6         | B5             |          |           |       |
| -           | 3 B3           | D2         | B4        | D6A       | C6         | B5             |          |           |       |
|             | 2 B3           | D2         | B4        | D6A       | C6         | B5             |          |           |       |
|             | <b>1</b> B3P   | D2M        | B4P       | D6AM      | C6P        | B5P            |          |           |       |
|             |                | 7.0        | ·<br>     |           | 70         | 40             | 44       | 40        |       |
| LOCK        | 35             | 36         | 37        | 38        | 39         | 40             | 41       | 42        |       |
| <b>17</b>   | 5 A3           | C7         | C7        | A2        | A2         | A4             | B3       | A3        |       |
| • •         | 4 A3 A3        | C7         | C7        | A2<br>A2  | A2<br>A2   | A4<br>A4       | B3<br>B3 | A3<br>A3  |       |
| -           | 2 A3           | C7         | C7        | A2        | A2<br>A2   | A4             | B3       | A3        |       |
| -           | 1 A3P          | C7P        | C7P       | A2P       | A2P        | A4P            | B3P      | A3P       |       |
|             | 731            | C/1        | C/1       | AZI       | AZI        | 741            | D31      | ASI       |       |
| BLOCK       | 43             | 44         | 45        | 46        | 47         | 48             | 49       | 50        |       |
|             | <b>5</b> B1    | A1         | C5        | PH4       | A1         | B2             | PH3      | C4A       |       |
| 19          | <b>4</b> B1    | A1         | C5        | D1B       | A1         | B2             | D1A      | C4A       |       |
|             | <b>3</b> B1    | A1         | C5        | D1B       | A1         | B2             | D1A      | C4A       |       |
|             | <b>2</b> B1    | A1         | C5        | D1B       | A1         | B2             | D1A      | C4A       |       |
|             | <b>1</b> B1P   | A1P        | C5P       | D1BM      | A1P        | B2P            | D1AM     | C4AP      |       |
|             |                |            |           |           |            |                |          |           |       |
|             | 1-Bedroom      | n 📗        | 2-Bedroon | n + Study | 3          | 3-Bedroom Pren | nium     | 4-Bedroor | m + S |