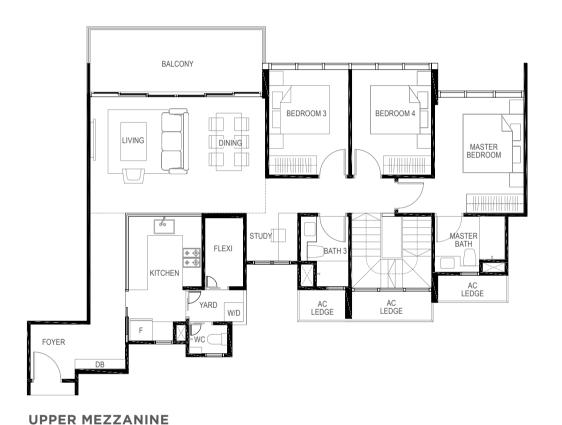

## **TYPE D1AM**

4-BEDROOM + STUDY

169 sq m / (approx. 1819 sq ft)

INCLUSIVE OF 17 SQ M BALCONY, 5 SQ M VOID, 7 SQ M AC LEDGE & 23 SQ M STRATA CARPARK

BLK 19 #01-49

LOWER MEZZANINE

**UPPER MEZZANINE** 

LEGEND:

## **UPPER MEZZANINE**

LEGEND:

F - Fridge DB - Distribution Board WC - Water Closet W/D - Washer cum Dryer AC - Aircon Ledge

 $All \ plans \ are subjected \ to \ amendments \ as \ may \ be \ approved \ by \ the \ relevant \ authorities. Floor \ areas \ are \ approximate \ measurements$ and are subjected to final survey.