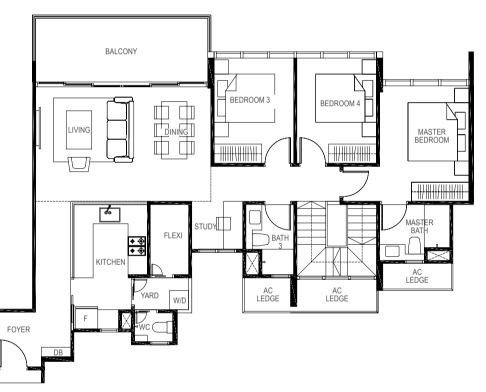

# THE GIFT OF SPACE AND FREEDOM

Living and Dining Areas

Whether for the individual, married couple or multi-generational family, this is an abode that is smartly designed to ably meet a variety of needs. For accentuated grandeur, ground floor units enjoy higher floor-to-ceiling heights, while penthouses display luxurious double volume living spaces, elevating personal space to a whole new level of splendour. Extensive use of glass and balconies also allows residents to enjoy the vibrant landscape views from within their homes. Offering ownership in perpetuity, a residence at The Gazania is a privilege that can be treasured for generations.

Master Bath

Master Bedroom

Bedroom 4

Cognizant of the affluent lifestyles of its residents, The Gazania is a crafted masterpiece on all fronts, both inside and out. Tastefully selected finishes in fine workmanship and a collection of appliances from world-renowned brands path the way for exclusive elegant living.

Junior Master Bedroom

Bedroom 3

LEGEND:

F - Fridge DB - Distribution Board WC - Water Closet W/D - Washer cum Dryer AC - Aircon Ledge

All plans are subjected to amendments as may be approved by the relevant authorities. Floor areas are approximate measurements and are subjected to final survey.