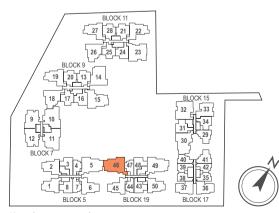

# KEY PLAN

# DIAGRAMMATIC CHART

|             | 1              | 2          | 3         | 4         | 5          | 6              | 7        | 8         |       |
|-------------|----------------|------------|-----------|-----------|------------|----------------|----------|-----------|-------|
| BLOCK       |                |            |           |           |            |                |          |           |       |
| <b>5</b> H  | 5 C4A<br>4 C4A | C4B<br>C4B | B2<br>B2  | A1<br>A1  | D1C<br>D1C | C5             | A1<br>A1 | B1<br>B1  |       |
|             | 3 C4A          | C4B        | B2        | A1        | DIC DIC    | C5             | A1       | B1        |       |
|             | 2 C4A          | C4B        | B2        | A1        | DIC DIC    | C5             | A1       | B1        |       |
|             | 1 C4AP         | C4BP       | B2P       | A1P       | D1CM       | C5P            | A1P      | B1P       |       |
|             |                | 1          |           |           | 5.0.1      |                | 7        | 2         |       |
| BLOCK       | 9              | 10         | 11        | 12        |            |                |          |           |       |
| 7           | <b>5</b> C3    | PH6        | PH5       | C3        |            |                |          |           |       |
| •           | <b>4</b> C3    | D3A        | D3B       | C3        |            |                |          |           |       |
|             | <b>3</b> C3    | D3A        | D3B       | C3        |            |                |          |           |       |
|             | 2 C3           | D3A        | D3B       | C3        |            |                |          |           |       |
|             | 1 C3P          | D3AM       | D3BM      | C3P       |            |                |          |           |       |
| вьоск       | 13             | 14         | 15        | 16        | 17         | 18             | 19       | 20        |       |
|             | <b>5</b> B6    | D5         | D4        | В7        | В8         | C2             | C1       | В6        |       |
| 9           | <b>4</b> B6    | D5         | D4        | В7        | В8         | C2             | C1       | В6        |       |
|             | <b>3</b> B6    | D5         | D4        | В7        | B8         | C2             | C1       | В6        |       |
|             | <b>2</b> B6    | D5         | D4        | В7        | В8         | C2             | C1       | В6        |       |
|             | <b>1</b> B6P   | D5M        | D4M       | В7Р       | B8P        | C2P            | C1P      | B6P       |       |
| вьоск       | 21             | 22         | 23        | 24        | 25         | 26             | 27       | 28        |       |
|             | <b>5</b> B6    | C1         | PH7       | В7        | B8         | C2             | C1       | В6        |       |
| 11          | <b>4</b> B6    | C1         | D6B       | В7        | В8         | C2             | C1       | В6        |       |
|             | <b>3</b> B6    | C1         | D6B       | В7        | В8         | C2             | C1       | В6        |       |
| ĺ           | <b>2</b> B6    | C1         | D6B       | В7        | В8         | C2             | C1       | В6        |       |
|             | <b>1</b> B6P   | C1P        | D6BM      | В7Р       | B8P        | C2P            | C1P      | В6Р       |       |
| 21.001/     | 29             | 30         | 31        | 32        | 33         | 34             |          |           |       |
| BLOCK       | 5 B3           | PH2        | B4        | PH1       | C6         | B5             |          |           |       |
| 15 <b>I</b> | 4 B3           | D2         | B4        | D6A       | C6         | B5             |          |           |       |
| -           | 3 B3           | D2         | B4        | D6A       | C6         | B5             |          |           |       |
|             | 2 B3           | D2         | B4        | D6A       | C6         | B5             |          |           |       |
|             | <b>1</b> B3P   | D2M        | B4P       | D6AM      | C6P        | B5P            |          |           |       |
|             |                | 7.0        | ·<br>     |           | 70         | 40             | 44       | 40        |       |
| LOCK        | 35             | 36         | 37        | 38        | 39         | 40             | 41       | 42        |       |
| <b>17</b>   | 5 A3           | C7         | C7        | A2        | A2         | A4             | B3       | A3        |       |
| • •         | 4 A3 A3        | C7         | C7        | A2<br>A2  | A2<br>A2   | A4<br>A4       | B3<br>B3 | A3<br>A3  |       |
| -           | 2 A3           | C7         | C7        | A2        | A2<br>A2   | A4             | B3       | A3        |       |
| -           | 1 A3P          | C7P        | C7P       | A2P       | A2P        | A4P            | B3P      | A3P       |       |
|             | 731            | C/1        | C/1       | AZI       | AZI        | 741            | D31      | ASI       |       |
| BLOCK       | 43             | 44         | 45        | 46        | 47         | 48             | 49       | 50        |       |
|             | <b>5</b> B1    | A1         | C5        | PH4       | A1         | B2             | PH3      | C4A       |       |
| 19          | <b>4</b> B1    | A1         | C5        | D1B       | A1         | B2             | D1A      | C4A       |       |
|             | <b>3</b> B1    | A1         | C5        | D1B       | A1         | B2             | D1A      | C4A       |       |
|             | <b>2</b> B1    | A1         | C5        | D1B       | A1         | B2             | D1A      | C4A       |       |
|             | <b>1</b> B1P   | A1P        | C5P       | D1BM      | A1P        | B2P            | D1AM     | C4AP      |       |
|             |                |            |           |           |            |                |          |           |       |
|             | 1-Bedroom      | n 📗        | 2-Bedroon | n + Study | 3          | 3-Bedroom Pren | nium     | 4-Bedroor | m + S |