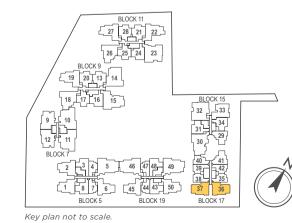

ey.



Key plan not to scale.

## **TYPE C7P**

## 3-BEDROOM

79 sq m / (approx. 850 sq ft) INCLUSIVE OF 4 SQ M BALCONY & 4 SQ M AC LEDGE

BLK 17 #01-37 #01-36\*

(\*) MIRROR IMAGE

79 sq m / (approx. 850 sq ft)

TYPE C7

INCLUSIVE OF 4 SQ M BALCONY & 4 SQ M AC LEDGE

BLK 17 #02-37 #02-36\*

#03-36\* #03-37

#04-37 #04-36\*

#05-37 #05-36\* (\*) MIRROR IMAGE





LEGEND:

F - Fridge DB - Distribution Board WC - Water Closet W/D - Washer cum Dryer AC - Aircon Ledge

All plans are subjected to amendments as may be approved by the relevant authorities. Floor areas are approximate measurements and are subjected to final survey.

The balcony shall not be enclosed unless with the approved screen. For an illustration of the approved balcony screen, please refer to 'Annexure 1' of this brochure.



## TYPE D1A

## 4-BEDROOM

119 sq m / (approx. 1281 sq ft) INCLUSIVE OF 12 SQ M BALCONY & 6 SQ M AC LEDGE

BLK 19 #02-49 #03-49

#04-49

## TYPE D1B

120 sq m / (approx. 1291 sq ft) INCLUSIVE OF 12 SQ M BALCONY & 6 SQ M AC LEDGE

BLK 19 #02-46\*

#03-46\*

#04-46\*

(\*) MIRROR IMAGE

## TYPE D1C

120 sq m / (approx. 1291 sq ft) INCLUSIVE OF 12 SQ M BALCONY & 6 SQ M AC LEDGE

BLK 5 #02-05

#03-05

#04-05

#05-05



# BALCONY BEDROOM 4 MASTER BEDROOM



LEGEND:

F - Fridge DB - Distribution Board WC - Water Closet W/D - Washer cum Dryer AC - Aircon Ledge

All plans are subjected to amendments as may be approved by the relevant authorities. Floor areas are approximate measurements are provided by the relevant authorities are approximate measurements are approximate measurements.and are sub