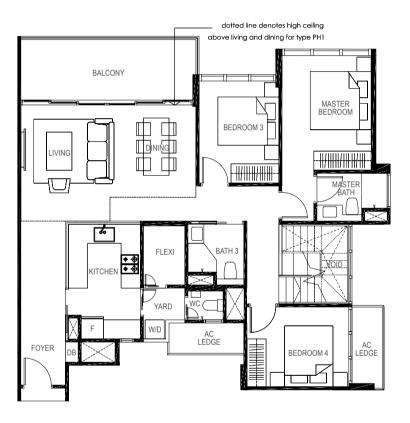

## **TYPE PH4**

4-BEDROOM + STUDY

173 sq m / (approx. 1862 sq ft)

INCLUSIVE OF 12 SQ M BALCONY, 6 SQ M AC LEDGE & 34 SQ M VOID

BLK 19 #05-46