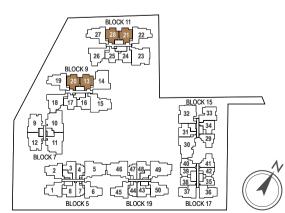

# KEY PLAN

# DIAGRAMMATIC CHART

|             | 1              | 2          | 3         | 4         | 5          | 6              | 7        | 8         |       |
|-------------|----------------|------------|-----------|-----------|------------|----------------|----------|-----------|-------|
| BLOCK       |                |            |           |           |            |                |          |           |       |
| <b>5</b> H  | 5 C4A<br>4 C4A | C4B<br>C4B | B2<br>B2  | A1<br>A1  | D1C<br>D1C | C5             | A1<br>A1 | B1<br>B1  |       |
|             | 3 C4A          | C4B        | B2        | A1        | DIC DIC    | C5             | A1       | B1        |       |
|             | 2 C4A          | C4B        | B2        | A1        | DIC DIC    | C5             | A1       | B1        |       |
|             | 1 C4AP         | C4BP       | B2P       | A1P       | D1CM       | C5P            | A1P      | B1P       |       |
|             |                | 1          |           |           | 5.0.1      |                | 7        | 2         |       |
| BLOCK       | 9              | 10         | 11        | 12        |            |                |          |           |       |
| 7           | <b>5</b> C3    | PH6        | PH5       | C3        |            |                |          |           |       |
| •           | <b>4</b> C3    | D3A        | D3B       | C3        |            |                |          |           |       |
|             | <b>3</b> C3    | D3A        | D3B       | C3        |            |                |          |           |       |
|             | 2 C3           | D3A        | D3B       | C3        |            |                |          |           |       |
|             | 1 C3P          | D3AM       | D3BM      | C3P       |            |                |          |           |       |
| вьоск       | 13             | 14         | 15        | 16        | 17         | 18             | 19       | 20        |       |
|             | <b>5</b> B6    | D5         | D4        | В7        | В8         | C2             | C1       | В6        |       |
| 9           | <b>4</b> B6    | D5         | D4        | В7        | В8         | C2             | C1       | В6        |       |
|             | <b>3</b> B6    | D5         | D4        | В7        | B8         | C2             | C1       | В6        |       |
|             | <b>2</b> B6    | D5         | D4        | В7        | В8         | C2             | C1       | В6        |       |
|             | <b>1</b> B6P   | D5M        | D4M       | В7Р       | B8P        | C2P            | C1P      | B6P       |       |
| вьоск       | 21             | 22         | 23        | 24        | 25         | 26             | 27       | 28        |       |
|             | <b>5</b> B6    | C1         | PH7       | В7        | B8         | C2             | C1       | В6        |       |
| 11          | <b>4</b> B6    | C1         | D6B       | В7        | В8         | C2             | C1       | В6        |       |
|             | <b>3</b> B6    | C1         | D6B       | В7        | В8         | C2             | C1       | В6        |       |
| ĺ           | <b>2</b> B6    | C1         | D6B       | В7        | В8         | C2             | C1       | В6        |       |
|             | <b>1</b> B6P   | C1P        | D6BM      | В7Р       | B8P        | C2P            | C1P      | В6Р       |       |
| 21.001/     | 29             | 30         | 31        | 32        | 33         | 34             |          |           |       |
| BLOCK       | 5 B3           | PH2        | B4        | PH1       | C6         | B5             |          |           |       |
| 15 <b>I</b> | 4 B3           | D2         | B4        | D6A       | C6         | B5             |          |           |       |
| -           | 3 B3           | D2         | B4        | D6A       | C6         | B5             |          |           |       |
|             | 2 B3           | D2         | B4        | D6A       | C6         | B5             |          |           |       |
|             | <b>1</b> B3P   | D2M        | B4P       | D6AM      | C6P        | B5P            |          |           |       |
|             |                | 7.0        | ·<br>     |           | 70         | 40             | 44       | 40        |       |
| LOCK        | 35             | 36         | 37        | 38        | 39         | 40             | 41       | 42        |       |
| <b>17</b>   | 5 A3           | C7         | C7        | A2        | A2         | A4             | B3       | A3        |       |
| • •         | 4 A3 A3        | C7         | C7        | A2<br>A2  | A2<br>A2   | A4<br>A4       | B3<br>B3 | A3<br>A3  |       |
| -           | 2 A3           | C7         | C7        | A2        | A2<br>A2   | A4             | B3       | A3        |       |
| -           | 1 A3P          | C7P        | C7P       | A2P       | A2P        | A4P            | B3P      | A3P       |       |
|             | 731            | C/1        | C/1       | AZI       | AZI        | 741            | D31      | ASI       |       |
| BLOCK       | 43             | 44         | 45        | 46        | 47         | 48             | 49       | 50        |       |
|             | <b>5</b> B1    | A1         | C5        | PH4       | A1         | B2             | PH3      | C4A       |       |
| 19          | <b>4</b> B1    | A1         | C5        | D1B       | A1         | B2             | D1A      | C4A       |       |
|             | <b>3</b> B1    | A1         | C5        | D1B       | A1         | B2             | D1A      | C4A       |       |
|             | <b>2</b> B1    | A1         | C5        | D1B       | A1         | B2             | D1A      | C4A       |       |
|             | <b>1</b> B1P   | A1P        | C5P       | D1BM      | A1P        | B2P            | D1AM     | C4AP      |       |
|             |                |            |           |           |            |                |          |           |       |
|             | 1-Bedroom      | n 📗        | 2-Bedroon | n + Study | 3          | 3-Bedroom Pren | nium     | 4-Bedroor | m + S |