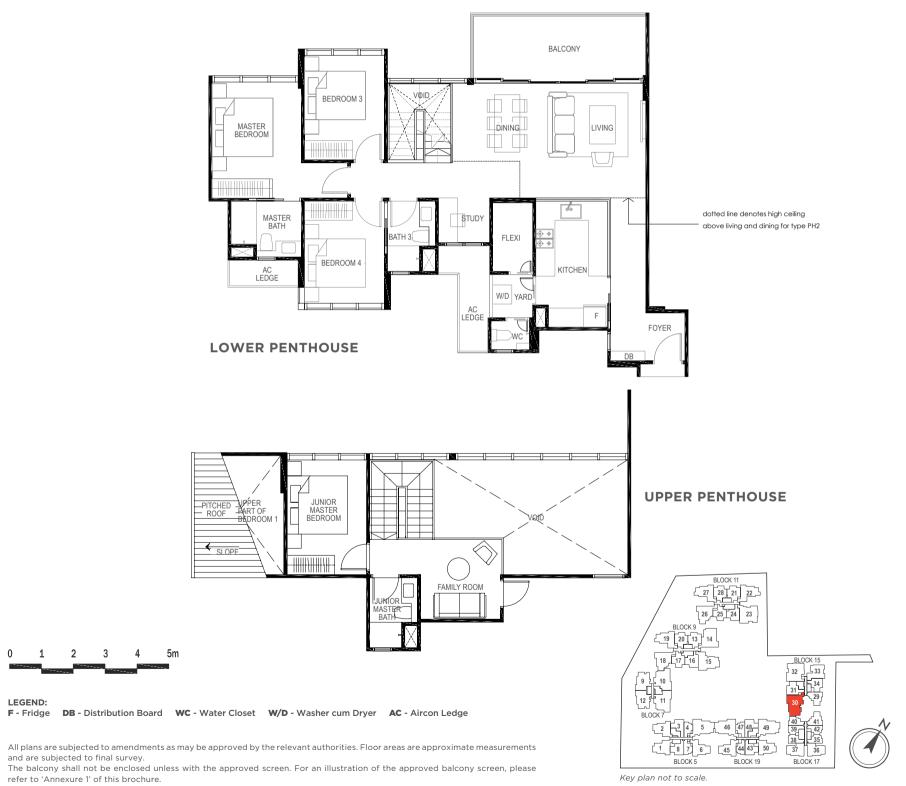

## **TYPE PH4**

4-BEDROOM + STUDY

173 sq m / (approx. 1862 sq ft)

INCLUSIVE OF 12 SQ M BALCONY, 6 SQ M AC LEDGE & 34 SQ M VOID

BLK 19 #05-46

#### 4-BEDROOM

168 sq m / (approx. 1808 sq ft)
INCLUSIVE OF 12 SQ M BALCONY, 5 SQ M AC LEDGE & 33 SQ M VOID

BLK 7 #05-11

#### LEGEND:

F - Fridge DB - Distribution Board WC - Water Closet W/D - Washer cum Dryer AC - Aircon Ledge

All plans are subjected to amendments as may be approved by the relevant authorities. Floor areas are approximate measurements and are subjected to final survey.

The balcony shall not be enclosed unless with the approved screen. For an illustration of the approved balcony screen, please refer to 'Annexure 1' of this brochure.