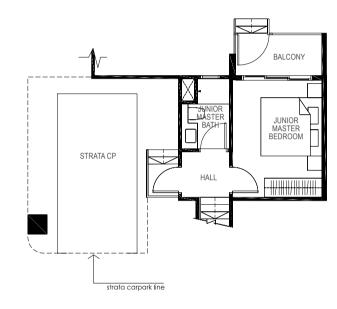

## **TYPE D1AM**

4-BEDROOM + STUDY

169 sq m / (approx. 1819 sq ft)

INCLUSIVE OF 17 SQ M BALCONY, 5 SQ M VOID, 7 SQ M AC LEDGE & 23 SQ M STRATA CARPARK

BLK 19 #01-49

LOWER MEZZANINE

**UPPER MEZZANINE** 

LEGEND:

## **TYPE D1CM**

4-BEDROOM + STUDY

159 sq m / (approx. 1711 sq ft)

INCLUSIVE OF 16 SQ M BALCONY, 5 SQ M VOID, 6 SQ M AC LEDGE & 19 SQ M STRATA CARPARK

BLK 5 #01-05

LOWER MEZZANINE

LEGEND:

F - Fridge DB - Distribution Board WC - Water Closet W/D - Washer cum Dryer AC - Aircon Ledge