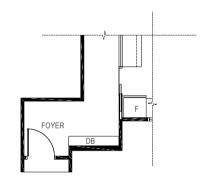

LEGEND:

F - Fridge DB - Distribution Board WC - Water Closet W/D - Washer cum Dryer AC - Aircon Ledge

All plans are subjected to amendments as may be approved by the relevant authorities. Floor areas are approximate measurements and are subjected to final survey.

DINING

BATH

W/D

F

FOYER

LEGEND:

F - Fridge DB - Distribution Board WC - Water Closet W/D - Washer cum Dryer AC - Aircon Ledge

All plans are subjected to amendments as may be approved by the relevant authorities. Floor areas are approximate measurements and are subjected to final survey.