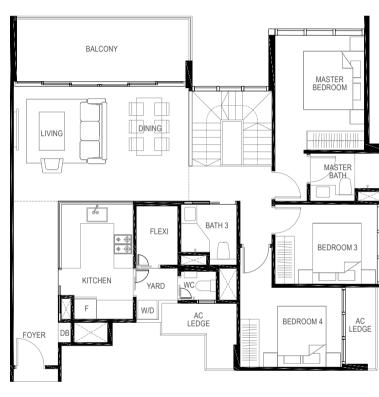

## **TYPE D6A**

4-BEDROOM

118 sq m / (approx. 1270 sq ft)

INCLUSIVE OF 11 SQ M BALCONY & 5 SQ M AC LEDGE

BLK 15 #02-32

#03-32

#04-32

LEGEND:

F - Fridge DB - Distribution Board WC - Water Closet W/D - Washer cum Dryer AC - Aircon Ledge

All plans are subjected to amendments as may be approved by the relevant authorities. Floor areas are approximate measurements and are subjected to final survey.

The balcony shall not be enclosed unless with the approved screen. For an illustration of the approved balcony screen, please refer to 'Annexure 1' of this brochure.

Key plan not to scale.