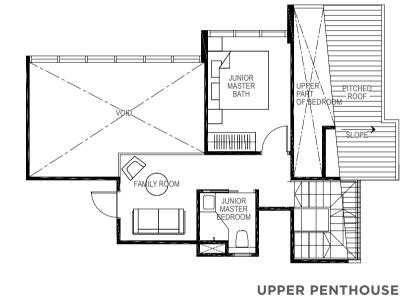

## **TYPE PH4**

4-BEDROOM + STUDY

173 sq m / (approx. 1862 sq ft)

INCLUSIVE OF 12 SQ M BALCONY, 6 SQ M AC LEDGE & 34 SQ M VOID

BLK 19 #05-46