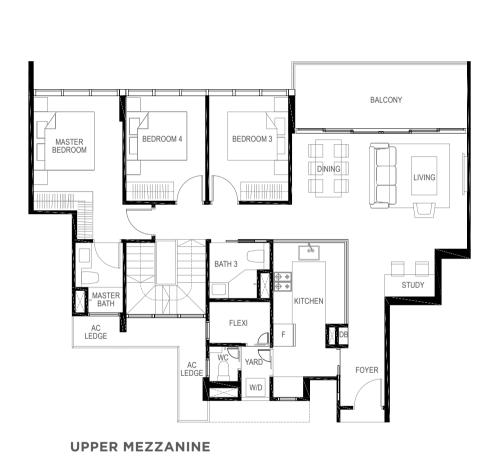

## **TYPE D6BM**

## 4-BEDROOM

172 sq m / (approx. 1851 sq ft) INCLUSIVE OF 15 SQ M BALCONY, 5 SQ M VOID, 9 SQ M AC LEDGE & 22 SQ M STRATA CARPARK

BLK 11 #01-23

**UPPER MEZZANINE** 

LOWER MEZZANINE

LEGEND:

F - Fridge DB - Distribution Board WC - Water Closet W/D - Washer cum Dryer AC - Aircon Ledge

All plans are subjected to amendments as may be approved by the relevant authorities. Floor areas are approximate measurements and are subjected to final survey.

Key plan not to scale.