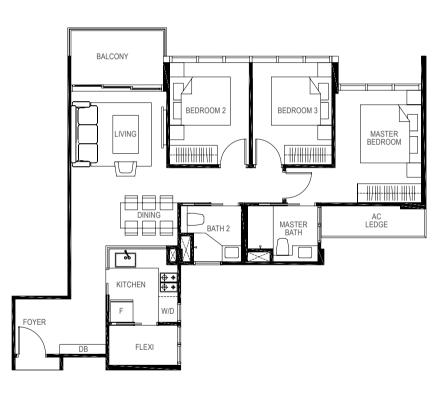

## TYPE D1A

## 4-BEDROOM

119 sq m / (approx. 1281 sq ft) INCLUSIVE OF 12 SQ M BALCONY & 6 SQ M AC LEDGE

BLK 19 #02-49 #03-49

#04-49

## TYPE D1B

120 sq m / (approx. 1291 sq ft) INCLUSIVE OF 12 SQ M BALCONY & 6 SQ M AC LEDGE

BLK 19 #02-46\*

#03-46\*

#04-46\*

(\*) MIRROR IMAGE

## TYPE D1C

120 sq m / (approx. 1291 sq ft) INCLUSIVE OF 12 SQ M BALCONY & 6 SQ M AC LEDGE

BLK 5 #02-05

#03-05

#04-05

#05-05

# BALCONY BEDROOM 4 MASTER BEDROOM

LEGEND:

F - Fridge DB - Distribution Board WC - Water Closet W/D - Washer cum Dryer AC - Aircon Ledge

All plans are subjected to amendments as may be approved by the relevant authorities. Floor areas are approximate measurements are provided by the relevant authorities are approximate measurements are approximate measurements.and are subjected to final survey.

Key plan not to scale.