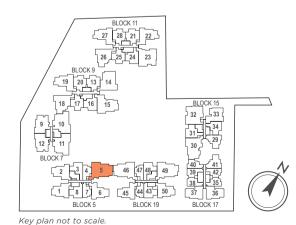

# KEY PLAN

# DIAGRAMMATIC CHART

|             | 1              | 2          | 3         | 4         | 5          | 6              | 7        | 8         |       |
|-------------|----------------|------------|-----------|-----------|------------|----------------|----------|-----------|-------|
| BLOCK       |                |            |           |           |            |                |          |           |       |
| <b>5</b> H  | 5 C4A<br>4 C4A | C4B<br>C4B | B2<br>B2  | A1<br>A1  | D1C<br>D1C | C5             | A1<br>A1 | B1<br>B1  |       |
|             | 3 C4A          | C4B        | B2        | A1        | DIC DIC    | C5             | A1       | B1        |       |
|             | 2 C4A          | C4B        | B2        | A1        | DIC DIC    | C5             | A1       | B1        |       |
|             | 1 C4AP         | C4BP       | B2P       | A1P       | D1CM       | C5P            | A1P      | B1P       |       |
|             |                | 1          |           |           | 5.0.1      |                | 7        | 2         |       |
| BLOCK       | 9              | 10         | 11        | 12        |            |                |          |           |       |
| 7           | <b>5</b> C3    | PH6        | PH5       | C3        |            |                |          |           |       |
| •           | <b>4</b> C3    | D3A        | D3B       | C3        |            |                |          |           |       |
|             | <b>3</b> C3    | D3A        | D3B       | C3        |            |                |          |           |       |
|             | 2 C3           | D3A        | D3B       | C3        |            |                |          |           |       |
|             | 1 C3P          | D3AM       | D3BM      | C3P       |            |                |          |           |       |
| вьоск       | 13             | 14         | 15        | 16        | 17         | 18             | 19       | 20        |       |
|             | <b>5</b> B6    | D5         | D4        | В7        | В8         | C2             | C1       | В6        |       |
| 9           | <b>4</b> B6    | D5         | D4        | В7        | В8         | C2             | C1       | В6        |       |
|             | <b>3</b> B6    | D5         | D4        | В7        | B8         | C2             | C1       | В6        |       |
|             | <b>2</b> B6    | D5         | D4        | В7        | В8         | C2             | C1       | В6        |       |
|             | <b>1</b> B6P   | D5M        | D4M       | В7Р       | B8P        | C2P            | C1P      | B6P       |       |
| вьоск       | 21             | 22         | 23        | 24        | 25         | 26             | 27       | 28        |       |
|             | <b>5</b> B6    | C1         | PH7       | В7        | B8         | C2             | C1       | В6        |       |
| 11          | <b>4</b> B6    | C1         | D6B       | В7        | В8         | C2             | C1       | В6        |       |
|             | <b>3</b> B6    | C1         | D6B       | В7        | В8         | C2             | C1       | В6        |       |
| ĺ           | <b>2</b> B6    | C1         | D6B       | В7        | В8         | C2             | C1       | В6        |       |
|             | <b>1</b> B6P   | C1P        | D6BM      | В7Р       | B8P        | C2P            | C1P      | В6Р       |       |
| 21.001/     | 29             | 30         | 31        | 32        | 33         | 34             |          |           |       |
| BLOCK       | 5 B3           | PH2        | B4        | PH1       | C6         | B5             |          |           |       |
| 15 <b>I</b> | 4 B3           | D2         | B4        | D6A       | C6         | B5             |          |           |       |
| -           | 3 B3           | D2         | B4        | D6A       | C6         | B5             |          |           |       |
|             | 2 B3           | D2         | B4        | D6A       | C6         | B5             |          |           |       |
|             | <b>1</b> B3P   | D2M        | B4P       | D6AM      | C6P        | B5P            |          |           |       |
|             |                | 7.0        | ·<br>     |           | 70         | 40             | 44       | 40        |       |
| LOCK        | 35             | 36         | 37        | 38        | 39         | 40             | 41       | 42        |       |
| <b>17</b>   | 5 A3           | C7         | C7        | A2        | A2         | A4             | B3       | A3        |       |
| • •         | 4 A3 A3        | C7         | C7        | A2<br>A2  | A2<br>A2   | A4<br>A4       | B3<br>B3 | A3<br>A3  |       |
| -           | 2 A3           | C7         | C7        | A2        | A2<br>A2   | A4             | B3       | A3        |       |
| -           | 1 A3P          | C7P        | C7P       | A2P       | A2P        | A4P            | B3P      | A3P       |       |
|             | 731            | C/1        | C/1       | AZI       | AZI        | 741            | D31      | ASI       |       |
| BLOCK       | 43             | 44         | 45        | 46        | 47         | 48             | 49       | 50        |       |
|             | <b>5</b> B1    | A1         | C5        | PH4       | A1         | B2             | PH3      | C4A       |       |
| 19          | <b>4</b> B1    | A1         | C5        | D1B       | A1         | B2             | D1A      | C4A       |       |
|             | <b>3</b> B1    | A1         | C5        | D1B       | A1         | B2             | D1A      | C4A       |       |
|             | <b>2</b> B1    | A1         | C5        | D1B       | A1         | B2             | D1A      | C4A       |       |
|             | <b>1</b> B1P   | A1P        | C5P       | D1BM      | A1P        | B2P            | D1AM     | C4AP      |       |
|             |                |            |           |           |            |                |          |           |       |
|             | 1-Bedroom      | n 📗        | 2-Bedroon | n + Study | 3          | 3-Bedroom Pren | nium     | 4-Bedroor | m + S |