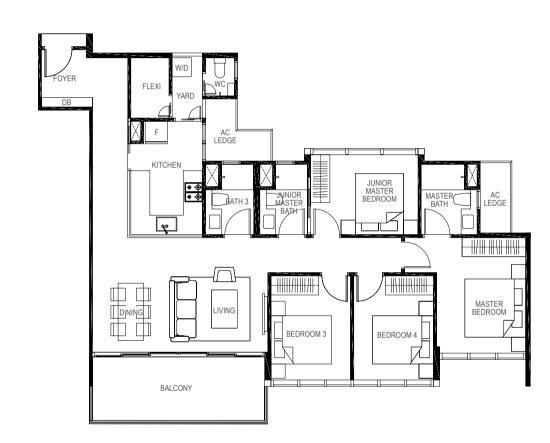

## **TYPE D1AM**

4-BEDROOM + STUDY

169 sq m / (approx. 1819 sq ft)

INCLUSIVE OF 17 SQ M BALCONY, 5 SQ M VOID, 7 SQ M AC LEDGE & 23 SQ M STRATA CARPARK

BLK 19 #01-49

LOWER MEZZANINE

**UPPER MEZZANINE** 

LEGEND:

F - Fridge DB - Distribution Board WC - Water Closet W/D - Washer cum Dryer AC - Aircon Ledge

All plans are subjected to amendments as may be approved by the relevant authorities. Floor areas are approximate measurements and are subjected to final survey.

The balcony shall not be enclosed unless with the approved screen. For an illustration of the approved balcony screen, please refer to 'Annexure 1' of this brochure.