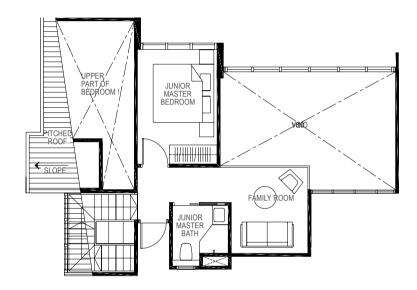

pproximate measurements and are subjected to final survey.

The balcony shall not be enclosed unless with the approved screen. For an illustration of the approved balcony screen, please refer to 'Annexure 1' of this brochure.



## **TYPE PH6**

4-BEDROOM + STUDY

172 sq m / (approx. 1851 sq ft)
INCLUSIVE OF 12 SQ M BALCONY, 5 SQ M AC LEDGE & 33 SQ M VOID
BLK 7 #05-10





#### LEGEND:

F - Fridge DB - Distribution Board WC - Water Closet W/D - Washer cum Dryer AC - Aircon Ledge

All plans are subjected to amendments as may be approved by the relevant authorities. Floor areas are approximate measurements and are subjected to final survey.



Key plan not to scale.

#### 4-BEDROOM

183 sq m / (approx. 1970 sq ft) INCLUSIVE OF 12 SQ M BALCONY, 6 SQ M AC LEDGE & 41 SQ M VOID BLK 11 #05-23





**UPPER PENTHOUSE** 

## **LOWER PENTHOUSE**



#### I EGEND

F - Fridge DB - Distribution Board WC - Water Closet W/D - Washer cum Dryer AC - Aircon Ledge

All plans are subjected to amendments as may be approved by the relevant authorities. Floor areas are approximate measurements and are subjected to final survey.

The balcony shall not be enclosed unless with the approved screen. For an illustration of the approved balcony screen, please refer to 'Annexure 1' of this brochure.



## **SPECIFICATIONS**

#### 1. FOUNDATION

Reinforced concrete bored piles and/or reinforced concrete footings and/or raft foundation and/or driven piles.

#### 2. SUPERSTRUCTURE

Reinforced concrete and/or Pre-cast reinforced concrete and/or structural steel.

#### 3. WALLS

- a. External Wall: Reinforced c