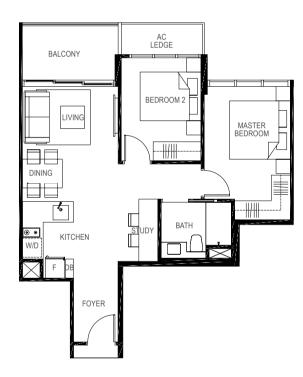

## TYPE B8

61 sq m / 657 sq ft

#04-25

#05-25

INCLUSIVE OF 7.5 SQ M BALCONY & 2.6 SQ M AC LEDGE

BLK 9 #02-17 #03-17 #04-17 #05-17 BLK 11 #02-25 #03-25

BALCONY MASTER DINING BEDROOM 2

LEGEND: