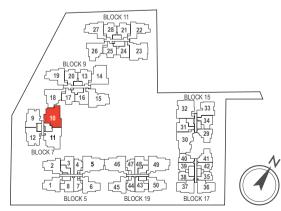

Closet W/D - Washer cum Dryer AC - Aircon Ledge

All plans are subjected to amendments as may be approved by the relevant authorities. Floor areas are approximate measurements and are subjected to final survey.

The balcony shall not be enclosed unless with the approved screen. For an illustration of the approved balcony screen, please refer to 'Annexure 1' of this brochure.



## **TYPE PH6**

4-BEDROOM + STUDY

172 sq m / (approx. 1851 sq ft)
INCLUSIVE OF 12 SQ M BALCONY, 5 SQ M AC LEDGE & 33 SQ M VOID
BLK 7 #05-10





#### LEGEND:

F - Fridge DB - Distribution Board WC - Water Closet W/D - Washer cum Dryer AC - Aircon Ledge

All plans are subjected to amendments as may be approved by the relevant authorities. Floor areas are approximate measurements and are subjected to final survey.



Key plan not to scale.

#### 4-BEDROOM

183 sq m / (approx. 1970 sq ft) INCLUSIVE OF 12 SQ M BALCONY, 6 SQ M AC LEDGE & 41 SQ M VOID BLK 11 #05-23





**UPPER PENTHOUSE** 

## **LOWER PENTHOUSE**



#### I EGEND

F - Fridge DB - Distribution Board WC - Water Closet W/D - Washer cum Dryer AC - Aircon Ledge

All plans are subjected to amendments as may be approved by the relevant authorities. Floor areas are approximate measurements and are subjected to final survey.

The balcony shall not be enclosed unless with the approved screen. For an illustration of the approved balcony screen, please refer to 'Annexure 1' of this brochure.



## **SPECIFICATIONS**

#### 1. FOUNDATION

Reinforced concrete bored piles and/or reinforced concrete footings and/or raft foundation and/or driven piles.

#