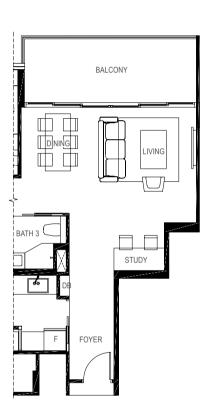

## 1-BEDROOM

41 sq m / (approx. 441 sq ft)
INCLUSIVE OF 5 SQ M BALCONY & 2 SQ M AC LEDGE

BLK 5 #01-04 #01-07\*

BLK 19 #01-44 #01-47\*

(\*) MIRROR IMAGE

## TYPE A1

41 sq m / (approx. 441 sq ft)
INCLUSIVE OF 5 SQ M BALCONY & 2 SQ M AC LEDGE

#02-04 #02-07\* #03-04 #03-07\* #04-04 #04-07\* #05-04 #05-07\*

#02-44 #02-47\* #03-44 #03-47\* #04-44 #04-47\* #05-44 #05-47\*