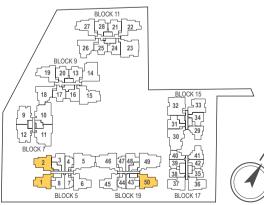

# KEY PLAN

# DIAGRAMMATIC CHART

|             | 1              | 2          | 3         | 4         | 5          | 6              | 7        | 8         |       |
|-------------|----------------|------------|-----------|-----------|------------|----------------|----------|-----------|-------|
| BLOCK       |                |            |           |           |            |                |          |           |       |
| <b>5</b> H  | 5 C4A<br>4 C4A | C4B<br>C4B | B2<br>B2  | A1<br>A1  | D1C<br>D1C | C5             | A1<br>A1 | B1<br>B1  |       |
|             | 3 C4A          | C4B        | B2        | A1        | DIC DIC    | C5             | A1       | B1        |       |
|             | 2 C4A          | C4B        | B2        | A1        | DIC DIC    | C5             | A1       | B1        |       |
|             | 1 C4AP         | C4BP       | B2P       | A1P       | D1CM       | C5P            | A1P      | B1P       |       |
|             |                | 1          |           |           | 5.0.1      |                | 7        | 2         |       |
| BLOCK       | 9              | 10         | 11        | 12        |            |                |          |           |       |
| 7           | <b>5</b> C3    | PH6        | PH5       | C3        |            |                |          |           |       |
| •           | <b>4</b> C3    | D3A        | D3B       | C3        |            |                |          |           |       |
|             | <b>3</b> C3    | D3A        | D3B       | C3        |            |                |          |           |       |
|             | 2 C3           | D3A        | D3B       | C3        |            |                |          |           |       |
|             | 1 C3P          | D3AM       | D3BM      | C3P       |            |                |          |           |       |
| вьоск       | 13             | 14         | 15        | 16        | 17         | 18             | 19       | 20        |       |
|             | <b>5</b> B6    | D5         | D4        | В7        | В8         | C2             | C1       | В6        |       |
| 9           | <b>4</b> B6    | D5         | D4        | В7        | В8         | C2             | C1       | В6        |       |
|             | <b>3</b> B6    | D5         | D4        | В7        | B8         | C2             | C1       | В6        |       |
|             | <b>2</b> B6    | D5         | D4        | В7        | В8         | C2             | C1       | В6        |       |
|             | <b>1</b> B6P   | D5M        | D4M       | В7Р       | B8P        | C2P            | C1P      | B6P       |       |
| вьоск       | 21             | 22         | 23        | 24        | 25         | 26             | 27       | 28        |       |
|             | <b>5</b> B6    | C1         | PH7       | В7        | B8         | C2             | C1       | В6        |       |
| 11          | <b>4</b> B6    | C1         | D6B       | В7        | В8         | C2             | C1       | В6        |       |
|             | <b>3</b> B6    | C1         | D6B       | В7        | В8         | C2             | C1       | В6        |       |
| ĺ           | <b>2</b> B6    | C1         | D6B       | В7        | В8         | C2             | C1       | В6        |       |
|             | <b>1</b> B6P   | C1P        | D6BM      | В7Р       | B8P        | C2P            | C1P      | В6Р       |       |
| 21.001/     | 29             | 30         | 31        | 32        | 33         | 34             |          |           |       |
| BLOCK       | 5 B3           | PH2        | B4        | PH1       | C6         | B5             |          |           |       |
| 15 <b>I</b> | 4 B3           | D2         | B4        | D6A       | C6         | B5             |          |           |       |
| -           | 3 B3           | D2         | B4        | D6A       | C6         | B5             |          |           |       |
|             | 2 B3           | D2         | B4        | D6A       | C6         | B5             |          |           |       |
|             | <b>1</b> B3P   | D2M        | B4P       | D6AM      | C6P        | B5P            |          |           |       |
|             |                | 7.0        | ·<br>     |           | 70         | 40             | 44       | 40        |       |
| LOCK        | 35             | 36         | 37        | 38        | 39         | 40             | 41       | 42        |       |
| <b>17</b>   | 5 A3           | C7         | C7        | A2        | A2         | A4             | B3       | A3        |       |
| • •         | 4 A3 A3        | C7         | C7        | A2<br>A2  | A2<br>A2   | A4<br>A4       | B3<br>B3 | A3<br>A3  |       |
| -           | 2 A3           | C7         | C7        | A2        | A2<br>A2   | A4             | B3       | A3        |       |
| -           | 1 A3P          | C7P        | C7P       | A2P       | A2P        | A4P            | B3P      | A3P       |       |
|             | 731            | C/1        | C/1       | AZI       | AZI        | 741            | D31      | ASI       |       |
| BLOCK       | 43             | 44         | 45        | 46        | 47         | 48             | 49       | 50        |       |
|             | <b>5</b> B1    | A1         | C5        | PH4       | A1         | B2             | PH3      | C4A       |       |
| 19          | <b>4</b> B1    | A1         | C5        | D1B       | A1         | B2             | D1A      | C4A       |       |
|             | <b>3</b> B1    | A1         | C5        | D1B       | A1         | B2             | D1A      | C4A       |       |
|             | <b>2</b> B1    | A1         | C5        | D1B       | A1         | B2             | D1A      | C4A       |       |
|             | <b>1</b> B1P   | A1P        | C5P       | D1BM      | A1P        | B2P            | D1AM     | C4AP      |       |
|             |                |            |           |           |            |                |          |           |       |
|             | 1-Bedroom      | n 📗        | 2-Bedroon | n + Study | 3          | 3-Bedroom Pren | nium     | 4-Bedroor | m + S |