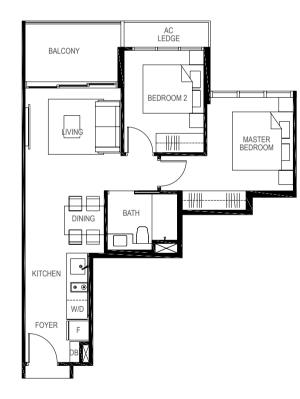

## **TYPE C5P**

## 3-BEDROOM

84 sq m / (approx. 904 sq ft)

INCLUSIVE OF 6 SQ M BALCONY & 3 SQ M AC LEDGE

BLK 5 #01-06\*

(\*) MIRROR IMAGE

BLK 19 #01-45

## TYPE C5

84 sq m / 904 sq ft

INCLUSIVE OF 6 SQ M BALCONY & 3 SQ M AC LEDGE

BLK 5 #02-06\*

#03-06\*

#04-06\*

#05-06\*

(\*) MIRROR IMAGE

BLK 19

#02-45 #03-45

#04-45

#05-45

LEGEND:

F - Fridge DB - Distribution Board WC - Water Closet W/D - Washer cum Dryer AC - Aircon Ledge

All plans are subjected to amendments as may be approved by the relevant authorities. Floor areas are approximate measurements and are subjected to final survey.

The balcony shall not be enclosed unless with the approved screen. For an illustration of the approved balcony screen, please refer to 'Annexure 1' of this brochure.

Key plan not to scale.