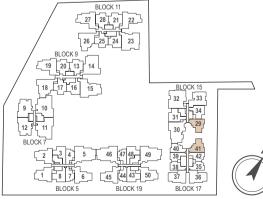

# KEY PLAN

# DIAGRAMMATIC CHART

|             | 1              | 2          | 3         | 4         | 5          | 6              | 7        | 8         |       |
|-------------|----------------|------------|-----------|-----------|------------|----------------|----------|-----------|-------|
| BLOCK       |                |            |           |           |            |                |          |           |       |
| <b>5</b> H  | 5 C4A<br>4 C4A | C4B<br>C4B | B2<br>B2  | A1<br>A1  | D1C<br>D1C | C5             | A1<br>A1 | B1<br>B1  |       |
|             | 3 C4A          | C4B        | B2        | A1        | DIC DIC    | C5             | A1       | B1        |       |
|             | 2 C4A          | C4B        | B2        | A1        | DIC DIC    | C5             | A1       | B1        |       |
|             | 1 C4AP         | C4BP       | B2P       | A1P       | D1CM       | C5P            | A1P      | B1P       |       |
|             |                | 1          |           |           | 5.0.1      |                | 7        | 2         |       |
| BLOCK       | 9              | 10         | 11        | 12        |            |                |          |           |       |
| 7           | <b>5</b> C3    | PH6        | PH5       | C3        |            |                |          |           |       |
| •           | <b>4</b> C3    | D3A        | D3B       | C3        |            |                |          |           |       |
|             | <b>3</b> C3    | D3A        | D3B       | C3        |            |                |          |           |       |
|             | 2 C3           | D3A        | D3B       | C3        |            |                |          |           |       |
|             | 1 C3P          | D3AM       | D3BM      | C3P       |            |                |          |           |       |
| вьоск       | 13             | 14         | 15        | 16        | 17         | 18             | 19       | 20        |       |
|             | <b>5</b> B6    | D5         | D4        | В7        | В8         | C2             | C1       | В6        |       |
| 9           | <b>4</b> B6    | D5         | D4        | В7        | В8         | C2             | C1       | В6        |       |
|             | <b>3</b> B6    | D5         | D4        | В7        | B8         | C2             | C1       | В6        |       |
|             | <b>2</b> B6    | D5         | D4        | В7        | В8         | C2             | C1       | В6        |       |
|             | <b>1</b> B6P   | D5M        | D4M       | В7Р       | B8P        | C2P            | C1P      | B6P       |       |
| вьоск       | 21             | 22         | 23        | 24        | 25         | 26             | 27       | 28        |       |
|             | <b>5</b> B6    | C1         | PH7       | В7        | B8         | C2             | C1       | В6        |       |
| 11          | <b>4</b> B6    | C1         | D6B       | В7        | В8         | C2             | C1       | В6        |       |
|             | <b>3</b> B6    | C1         | D6B       | В7        | В8         | C2             | C1       | В6        |       |
| ĺ           | <b>2</b> B6    | C1         | D6B       | В7        | В8         | C2             | C1       | В6        |       |
|             | <b>1</b> B6P   | C1P        | D6BM      | В7Р       | B8P        | C2P            | C1P      | В6Р       |       |
| 21.001/     | 29             | 30         | 31        | 32        | 33         | 34             |          |           |       |
| BLOCK       | 5 B3           | PH2        | B4        | PH1       | C6         | B5             |          |           |       |
| 15 <b>I</b> | 4 B3           | D2         | B4        | D6A       | C6         | B5             |          |           |       |
| -           | 3 B3           | D2         | B4        | D6A       | C6         | B5             |          |           |       |
|             | 2 B3           | D2         | B4        | D6A       | C6         | B5             |          |           |       |
|             | <b>1</b> B3P   | D2M        | B4P       | D6AM      | C6P        | B5P            |          |           |       |
|             |                | 7.0        | ·<br>     |           | 70         | 40             | 44       | 40        |       |
| LOCK        | 35             | 36         | 37        | 38        | 39         | 40             | 41       | 42        |       |
| <b>17</b>   | 5 A3           | C7         | C7        | A2        | A2         | A4             | B3       | A3        |       |
| • •         | 4 A3 A3        | C7         | C7        | A2<br>A2  | A2<br>A2   | A4<br>A4       | B3<br>B3 | A3<br>A3  |       |
| -           | 2 A3           | C7         | C7        | A2        | A2<br>A2   | A4             | B3       | A3        |       |
| -           | 1 A3P          | C7P        | C7P       | A2P       | A2P        | A4P            | B3P      | A3P       |       |
|             | 731            | C/1        | C/1       | AZI       | AZI        | 741            | D31      | ASI       |       |
| BLOCK       | 43             | 44         | 45        | 46        | 47         | 48             | 49       | 50        |       |
|             | <b>5</b> B1    | A1         | C5        | PH4       | A1         | B2             | PH3      | C4A       |       |
| 19          | <b>4</b> B1    | A1         | C5        | D1B       | A1         | B2             | D1A      | C4A       |       |
|             | <b>3</b> B1    | A1         | C5        | D1B       | A1         | B2             | D1A      | C4A       |       |
|             | <b>2</b> B1    | A1         | C5        | D1B       | A1         | B2             | D1A      | C4A       |       |
|             | <b>1</b> B1P   | A1P        | C5P       | D1BM      | A1P        | B2P            | D1AM     | C4AP      |       |
|             |                |            |           |           |            |                |          |           |       |
|             | 1-Bedroom      | n 📗        | 2-Bedroon | n + Study | 3          | 3-Bedroom Pren | nium     | 4-Bedroor | m + S |

Key plan not to scale.