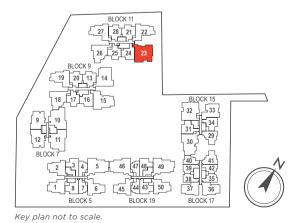

plans are subjected to amendments as may be approved by the relevant authorities. Floor areas are approximate measurements and are subjected to final survey.



Key plan not to scale.

#### 4-BEDROOM

183 sq m / (approx. 1970 sq ft) INCLUSIVE OF 12 SQ M BALCONY, 6 SQ M AC LEDGE & 41 SQ M VOID BLK 11 #05-23





**UPPER PENTHOUSE** 

## **LOWER PENTHOUSE**



#### I EGEND

F - Fridge DB - Distribution Board WC - Water Closet W/D - Washer cum Dryer AC - Aircon Ledge

All plans are subjected to amendments as may be approved by the relevant authorities. Floor areas are approximate measurements and are subjected to final survey.

The balcony shall not be enclosed unless with the approved screen. For an illustration of the approved balcony screen, please refer to 'Annexure 1' of this brochure.



## **SPECIFICATIONS**

#### 1. FOUNDATION

Reinforced concrete bored piles and/or reinforced concrete footings and/or raft foundation and/or driven piles.

#### 2. SUPERSTRUCTURE

Reinforced concrete and/or Pre-cast reinforced concrete and/or structural steel.

#### 3. WALLS

- a. External Wall: Reinforced concrete and/or light weight concrete panel and/or pre-cast reinforced concrete wall and/or curtain wall system.
- b. Internal Wall: Reinforced concrete wall and/or light weight concrete panel and/or pre-cast reinforced concrete wall and/or concrete blocks and/or drywall partition.

#### 4. ROOF

Reinforced concrete roof and/or metal roof with insulation and waterproofing

#### 5. CEILING

#### a. Apartment

i Kitchen, Bathroom, Corridor, Balcony, AC Ledge

Concrete slab and/or ceiling