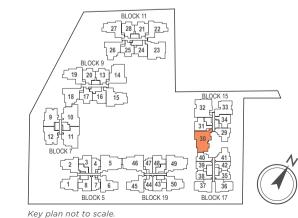

lans are subjected to amendments as may be approved by the relevant authorities. Floor areas are approximate measurements and are subjected to final survey.



Key plan not to scale.

## **TYPE D2M**

## 4-BEDROOM + STUDY

171 sq m / (approx. 1841 sq ft)

INCLUSIVE OF 15. SQ M BALCONY, 5 SQ M VOID, 6 SQ M AC LEDGE & 26 SQ M STRATA CARPARK

BLK 15 #01-30





#### LEGEND:

F - Fridge DB - Distribution Board WC - Water Closet W/D - Washer cum Dryer AC - Aircon Ledge

All plans are subjected to amendments as may be approved by the relevant authorities. Floor areas are approximate measurements and are subjected to final survey.

The balcony shall not be enclosed unless with the approved screen. For an illustration of the approved balcony screen, please refer to 'Annexure 1' of this brochure.



## **TYPE D3A**

#### 4-BEDROOM + STUDY

120 sq m / (approx. 1292 sq ft)

INCLUSIVE OF 12 SQ M BALCONY & 5 SQ M AC LEDGE

#02-10

#03-10

#04-10

## **TYPE D3B**

## 4-BEDROOM

117 sq m / (approx. 1259 sq ft)

INCLUSIVE OF 12 SQ M BALCONY & 5 SQ M AC LEDGE

BLK 7 #02-11

#03-11

#04-11







#### LEGEND:

F - Fridge DB - Distribution Board WC - Water Closet W/D - Washer cum Dryer AC - Aircon Ledge

 $All \ plans \ are subjected \ to \ amendments \ as \ may \ be \ approved \ by \ the \ relevant \ authorities. Floor \ areas \ are \ approximate \ measurements$ and are subjected to final survey.



Key plan not to scale.

## **TYPE D3AM**

## 4-BEDROOM + STUDY

164 sq m / (approx. 1765 sq ft)

INCLUSIVE OF 17 SQ M BALCONY, 5 SQ M VOID, 6 SQ M AC LEDGE & 18 SQ M STRATA CARPARK







Key pla