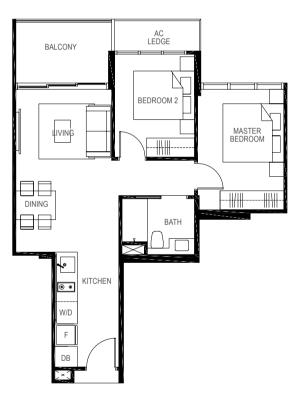

## TYPE B8

61 sq m / 657 sq ft

#04-25

#05-25

INCLUSIVE OF 7.5 SQ M BALCONY & 2.6 SQ M AC LEDGE

BLK 9 #02-17 #03-17 #04-17 #05-17 BLK 11 #02-25 #03-25

BALCONY MASTER DINING BEDROOM 2

LEGEND:

F - Fridge DB - Distribution Board WC - Water Closet W/D - Washer cum Dryer AC - Aircon Ledge

All plans are subjected to amendments as may be approved by the relevant authorities. Floor areas are approximate measurements are provided by the relevant authorities are approximate measurements are provided by the relevant authorities. Floor areas are approximate measurements are provided by the relevant authorities are provided by the relevant authorities. Floor areas are approximate measurements are provided by the relevant authorities are provided by the relevant authorities. Floor areas are approximate measurements are provided by the relevant authorities are provided by the relevant authorities. Floor areas are approximate measurements are provided by the relevant authorities are provided by the relevant authorities. Floor areas are approximate measurements are provided by the relevant authorities are provided by the relevant authoritiand are subjected to final survey.