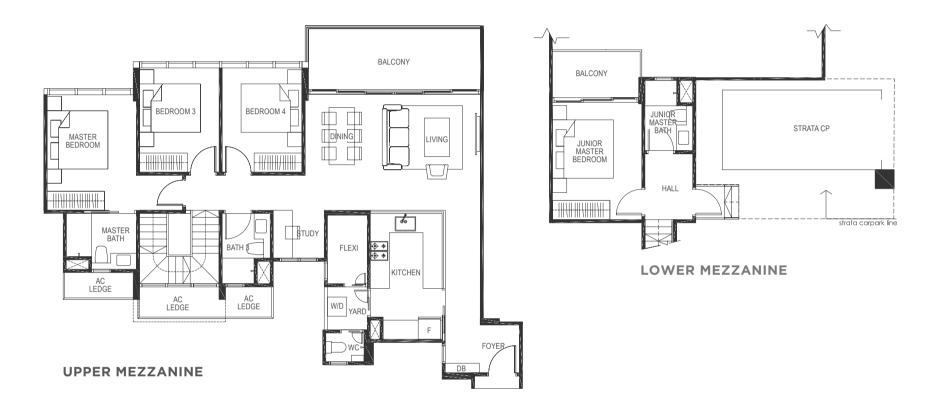

## **TYPE D1AM**

4-BEDROOM + STUDY

169 sq m / (approx. 1819 sq ft)

INCLUSIVE OF 17 SQ M BALCONY, 5 SQ M VOID, 7 SQ M AC LEDGE & 23 SQ M STRATA CARPARK

BLK 19 #01-49

LOWER MEZZANINE

**UPPER MEZZANINE** 

LEGEND:

## **TYPE D1CM**

4-BEDROOM + STUDY

159 sq m / (approx. 1711 sq ft)

INCLUSIVE OF 16 SQ M BALCONY, 5 SQ M VOID, 6 SQ M AC LEDGE & 19 SQ M STRATA CARPARK

BLK 5 #01-05

LOWER MEZZANINE

LEGEND:

F - Fridge DB - Distribution Board WC - Water Closet W/D - Washer cum Dryer AC - Aircon Ledge

## **TYPE D4M**

#### 4-BEDROOM + STUDY

171 sq m / (approx. 1841 sq ft)

INCLUSIVE OF 16 SQ M BALCONY, 6 SQ M VOID, 6 SQ M AC LEDGE & 22 SQ M STRATA CARPARK

LOWER MEZZANINE

## **UPPER MEZZANINE**

LEGEND:

F - Fridge DB - Distribution Board WC - Water Closet W/D - Washer cum Dryer AC - Aircon Ledge

 $All \ plans \ are subjected \ to \ amendments \ as \ may \ be \ approved \ by \ the \ relevant \ authorities. Floor \ areas \ are \ approximate \ measurements$ and are subjected to final survey.

## **TYPE D5M**

4-BEDROOM + STUDY

162 sq m / (approx. 1744 sq ft)

INCLUSIVE OF 12 SQ M BALCONY, 5 SQ M VOID, 6 SQ M AC LEDGE & 23 SQ M STRATA CARPARK

LOWER MEZZANINE

**UPPER MEZZANINE** 

LEGEND:

F - Fridge DB - Distribution Board WC - Water Closet W/D - Washer cum Dryer AC - Aircon Ledge

## **TYPE D6AM**

## 4-BEDROOM

164 sq m / (approx. 1733 sq ft)

INCLUSIVE OF 16 SQ M BALCONY, 6 SQ M VOID, 6 SQ M AC LEDGE & 22 SQ M STRATA CARPARK

BLK 15 #01-32

**UPPER MEZZANINE** 

LOWER MEZZANINE

LEGEND:

F - Fridge DB - Distribution Board WC - Water Closet W/D - Washer cum Dryer AC - Aircon Ledge

## **TYPE D6BM**

## 4-BEDROOM

172 sq m / (approx. 1851 sq ft) INCLUSIVE OF 15 SQ M BALCONY, 5 SQ M VOID, 9 SQ M AC LEDGE & 22 SQ M STRATA CARPARK

BLK 11 #01-23

**UPPER MEZZANINE** 

LOWER MEZZANINE

LEGEND:

F - Fridge DB - Distribution Board WC - Water Closet W/D - Washer cum Dryer AC - Aircon Ledge