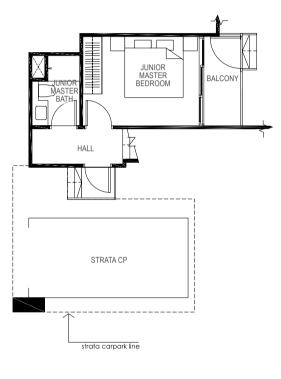

## **TYPE D1AM**

4-BEDROOM + STUDY

169 sq m / (approx. 1819 sq ft)

INCLUSIVE OF 17 SQ M BALCONY, 5 SQ M VOID, 7 SQ M AC LEDGE & 23 SQ M STRATA CARPARK

BLK 19 #01-49

LOWER MEZZANINE

**UPPER MEZZANINE** 

LEGEND:

## **TYPE D1CM**

4-BEDROOM + STUDY

159 sq m / (approx. 1711 sq ft)

INCLUSIVE OF 16 SQ M BALCONY, 5 SQ M VOID, 6 SQ M AC LEDGE & 19 SQ M STRATA CARPARK

BLK 5 #01-05

LOWER MEZZANINE

LEGEND:

F - Fridge DB - Distribution Board WC - Water Closet W/D - Washer cum Dryer AC - Aircon Ledge

## **TYPE D3AM**

## **TYPE D4M**

## **TYPE D5M**

4-BEDROOM + STUDY

162 sq m / (approx. 1744 sq ft)

INCLUSIVE OF 12 SQ M BALCONY, 5 SQ M VOID, 6 SQ M AC LEDGE & 23 SQ M STRATA CARPARK

LOWER MEZZANINE

**UPPER MEZZANINE** 

LEGEND:

F - Fridge DB - Distribution Board WC - Water Closet W/D - Washer cum Dryer AC - Aircon Ledge

## **TYPE D6AM**

## **TYPE D6BM**