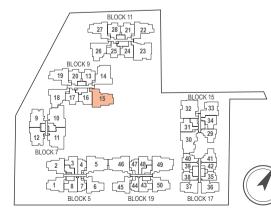

# KEY PLAN

# DIAGRAMMATIC CHART

|             | 1              | 2          | 3         | 4         | 5          | 6              | 7        | 8         |       |
|-------------|----------------|------------|-----------|-----------|------------|----------------|----------|-----------|-------|
| BLOCK       |                |            |           |           |            |                |          |           |       |
| <b>5</b> H  | 5 C4A<br>4 C4A | C4B<br>C4B | B2<br>B2  | A1<br>A1  | D1C<br>D1C | C5             | A1<br>A1 | B1<br>B1  |       |
|             | 3 C4A          | C4B        | B2        | A1        | DIC DIC    | C5             | A1       | B1        |       |
|             | 2 C4A          | C4B        | B2        | A1        | DIC DIC    | C5             | A1       | B1        |       |
|             | 1 C4AP         | C4BP       | B2P       | A1P       | D1CM       | C5P            | A1P      | B1P       |       |
|             |                | 1          |           |           | 5.0.1      |                | 7        | 2         |       |
| BLOCK       | 9              | 10         | 11        | 12        |            |                |          |           |       |
| 7           | <b>5</b> C3    | PH6        | PH5       | C3        |            |                |          |           |       |
| •           | <b>4</b> C3    | D3A        | D3B       | C3        |            |                |          |           |       |
|             | <b>3</b> C3    | D3A        | D3B       | C3        |            |                |          |           |       |
|             | 2 C3           | D3A        | D3B       | C3        |            |                |          |           |       |
|             | 1 C3P          | D3AM       | D3BM      | C3P       |            |                |          |           |       |
| вьоск       | 13             | 14         | 15        | 16        | 17         | 18             | 19       | 20        |       |
|             | <b>5</b> B6    | D5         | D4        | В7        | В8         | C2             | C1       | В6        |       |
| 9           | <b>4</b> B6    | D5         | D4        | В7        | В8         | C2             | C1       | В6        |       |
|             | <b>3</b> B6    | D5         | D4        | В7        | B8         | C2             | C1       | В6        |       |
|             | <b>2</b> B6    | D5         | D4        | В7        | В8         | C2             | C1       | В6        |       |
|             | <b>1</b> B6P   | D5M        | D4M       | В7Р       | B8P        | C2P            | C1P      | B6P       |       |
| вьоск       | 21             | 22         | 23        | 24        | 25         | 26             | 27       | 28        |       |
|             | <b>5</b> B6    | C1         | PH7       | В7        | B8         | C2             | C1       | В6        |       |
| 11          | <b>4</b> B6    | C1         | D6B       | В7        | В8         | C2             | C1       | В6        |       |
|             | <b>3</b> B6    | C1         | D6B       | В7        | В8         | C2             | C1       | В6        |       |
| ĺ           | <b>2</b> B6    | C1         | D6B       | В7        | В8         | C2             | C1       | В6        |       |
|             | <b>1</b> B6P   | C1P        | D6BM      | В7Р       | B8P        | C2P            | C1P      | В6Р       |       |
| 21.001/     | 29             | 30         | 31        | 32        | 33         | 34             |          |           |       |
| BLOCK       | 5 B3           | PH2        | B4        | PH1       | C6         | B5             |          |           |       |
| 15 <b>I</b> | 4 B3           | D2         | B4        | D6A       | C6         | B5             |          |           |       |
| -           | 3 B3           | D2         | B4        | D6A       | C6         | B5             |          |           |       |
|             | 2 B3           | D2         | B4        | D6A       | C6         | B5             |          |           |       |
|             | <b>1</b> B3P   | D2M        | B4P       | D6AM      | C6P        | B5P            |          |           |       |
|             |                | 7.0        | ·<br>     |           | 70         | 40             | 44       | 40        |       |
| LOCK        | 35             | 36         | 37        | 38        | 39         | 40             | 41       | 42        |       |
| <b>17</b>   | 5 A3           | C7         | C7        | A2        | A2         | A4             | B3       | A3        |       |
| • •         | 4 A3 A3        | C7         | C7        | A2<br>A2  | A2<br>A2   | A4<br>A4       | B3<br>B3 | A3<br>A3  |       |
| -           | 2 A3           | C7         | C7        | A2        | A2<br>A2   | A4             | B3       | A3        |       |
| -           | 1 A3P          | C7P        | C7P       | A2P       | A2P        | A4P            | B3P      | A3P       |       |
|             | 731            | C/1        | C/1       | AZI       | AZI        | 741            | D31      | ASI       |       |
| BLOCK       | 43             | 44         | 45        | 46        | 47         | 48             | 49       | 50        |       |
|             | <b>5</b> B1    | A1         | C5        | PH4       | A1         | B2             | PH3      | C4A       |       |
| 19          | <b>4</b> B1    | A1         | C5        | D1B       | A1         | B2             | D1A      | C4A       |       |
|             | <b>3</b> B1    | A1         | C5        | D1B       | A1         | B2             | D1A      | C4A       |       |
|             | <b>2</b> B1    | A1         | C5        | D1B       | A1         | B2             | D1A      | C4A       |       |
|             | <b>1</b> B1P   | A1P        | C5P       | D1BM      | A1P        | B2P            | D1AM     | C4AP      |       |
|             |                |            |           |           |            |                |          |           |       |
|             | 1-Bedroom      | n 📗        | 2-Bedroon | n + Study | 3          | 3-Bedroom Pren | nium     | 4-Bedroor | m + S |