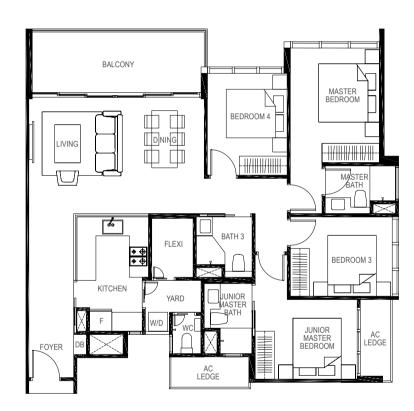

## **TYPE D6AM**

## 4-BEDROOM

164 sq m / (approx. 1733 sq ft)

INCLUSIVE OF 16 SQ M BALCONY, 6 SQ M VOID, 6 SQ M AC LEDGE & 22 SQ M STRATA CARPARK

BLK 15 #01-32

**UPPER MEZZANINE** 

LOWER MEZZANINE

LEGEND:

F - Fridge DB - Distribution Board WC - Water Closet W/D - Washer cum Dryer AC - Aircon Ledge

All plans are subjected to amendments as may be approved by the relevant authorities. Floor areas are approximate measurements and are subjected to final survey.

Key plan not to scale.