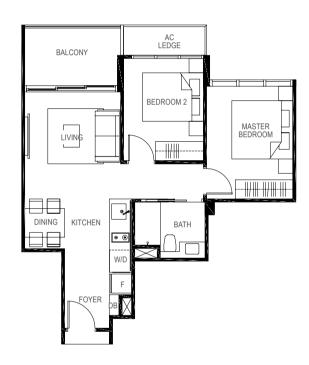

## 2-BEDROOM

61 sq m / (approx. 657 sq ft) INCLUSIVE OF 8 SQ M BALCONY & 3 SQ M AC LEDGE

BLK 9 #01-17 BLK 11 #01-25