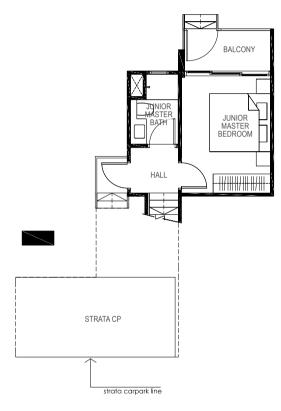

## **TYPE D1AM**

4-BEDROOM + STUDY

169 sq m / (approx. 1819 sq ft)

INCLUSIVE OF 17 SQ M BALCONY, 5 SQ M VOID, 7 SQ M AC LEDGE & 23 SQ M STRATA CARPARK

BLK 19 #01-49

LOWER MEZZANINE

**UPPER MEZZANINE** 

LEGEND:

## **UPPER MEZZANINE**

LEGEND:

F - Fridge DB - Distribution Board WC - Water Closet W/D - Washer cum Dryer AC - Aircon Ledge

 $All \ plans \ are subjected \ to \ amendments \ as \ may \ be \ approved \ by \ the \ relevant \ authorities. Floor \ areas \ are \ approximate \ measurements$ and are subjected to final survey.