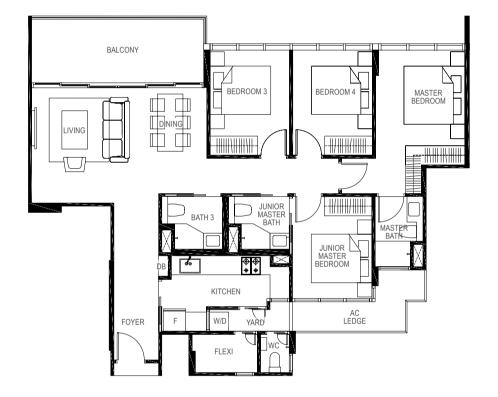

## **TYPE D6BM**

## 4-BEDROOM

172 sq m / (approx. 1851 sq ft) INCLUSIVE OF 15 SQ M BALCONY, 5 SQ M VOID, 9 SQ M AC LEDGE & 22 SQ M STRATA CARPARK

BLK 11 #01-23

**UPPER MEZZANINE** 

LOWER MEZZANINE

LEGEND:

F - Fridge DB - Distribution Board WC - Water Closet W/D - Washer cum Dryer AC - Aircon Ledge

All plans are subjected to amendments as may be approved by the relevant authorities. Floor areas are approximate measurements and are subjected to final survey.

Key plan not to scale.