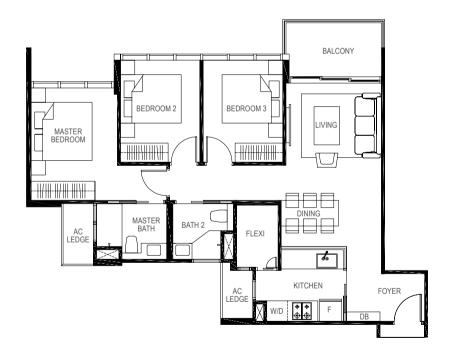

LEGEND:

F - Fridge DB - Distribution Board WC - Water Closet W/D - Washer cum Dryer AC - Aircon Ledge

All plans are subjected to amendments as may be approved by the relevant authorities. Floor areas are approximate measurements and are subjected to final survey.

The balcony shall not be enclosed unless with the approved screen. For an illustration of the approved balcony screen, please refer to 'Annexure 1' of this brochure.