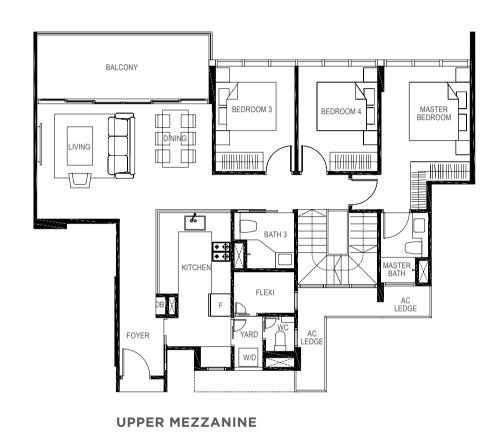

#### 4-BEDROOM + STUDY

171 sq m / (approx. 1841 sq ft)

INCLUSIVE OF 16 SQ M BALCONY, 6 SQ M VOID, 6 SQ M AC LEDGE & 22 SQ M STRATA CARPARK

LOWER MEZZANINE

## **UPPER MEZZANINE**

LEGEND:

F - Fridge DB - Distribution Board WC - Water Closet W/D - Washer cum Dryer AC - Aircon Ledge

 $All \ plans \ are subjected \ to \ amendments \ as \ may \ be \ approved \ by \ the \ relevant \ authorities. Floor \ areas \ are \ approximate \ measurements$ and are subjected to final survey.