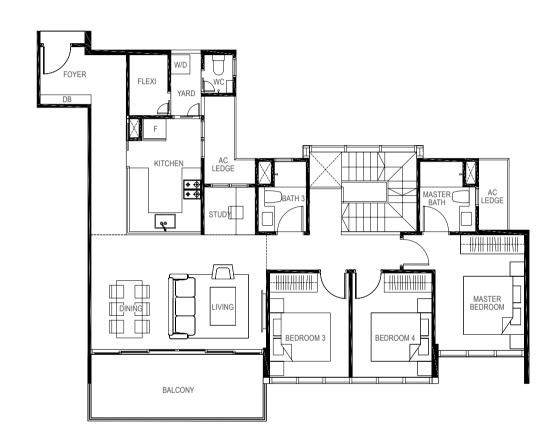

# THE GIFT OF SPACE AND FREEDOM

Living and Dining Areas

Whether for the individual, married couple or multi-generational family, this is an abode that is smartly designed to ably meet a variety of needs. For accentuated grandeur, ground floor units enjoy higher floor-to-ceiling heights, while penthouses display luxurious double volume living spaces, elevating personal space to a whole new level of splendour. Extensive use of glass and balconies also allows residents to enjoy the vibrant landscape views from within their homes. Offering ownership in perpetuity, a residence at The Gazania is a privilege that can be treasured for generations.

Master Bath

Master Bedroom

Bedroom 4

Cognizant of the affluent lifestyles of its residents, The Gazania is a crafted masterpiece on all fronts, both inside and out. Tastefully selected finishes in fine workmanship and a collection of appliances from world-renowned brands path the way for exclusive elegant living.

Junior Master Bedroom

Bedroom 3

LEGEND:

F - Fridge DB - Distribution Board WC - Water Closet W/D - Washer cum Dryer AC - Aircon Ledge

All plans are subjected to amendments as may be approved by the relevant authorities. Floor areas are approximate measurements and are subjected to final survey.