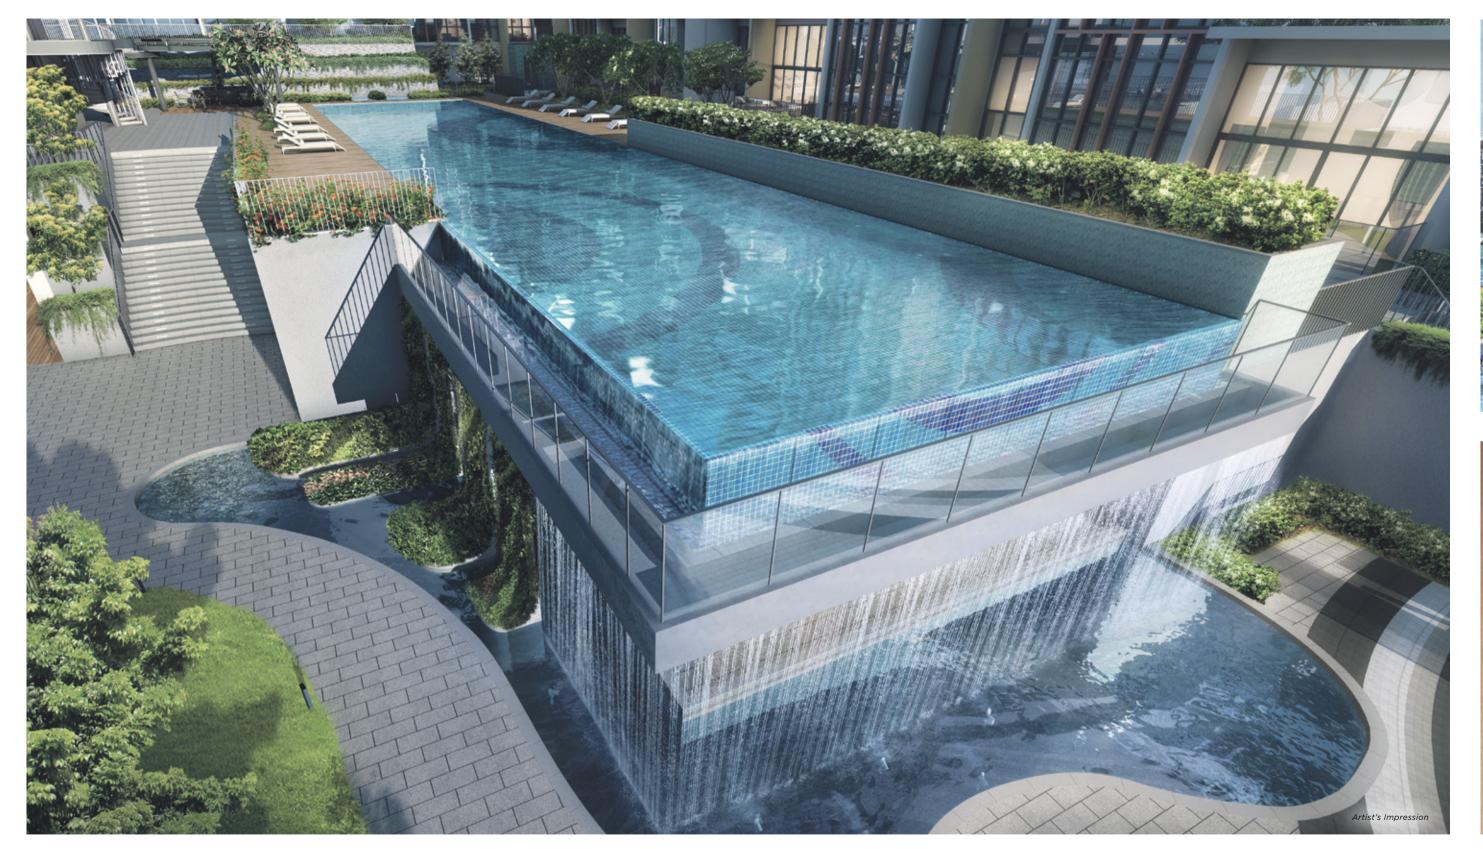

For those who prefer an in-door work out, a gym is housed on the 1<sup>st</sup> storey of the Clubhouse and for others who prefer outdoor activities, a fitness area awaits.

At the heart of the landscape deck features an elevated 50-metre lap pool with a majestic cascading water wall that is specially formed as a signature element amongst the curated grounds.