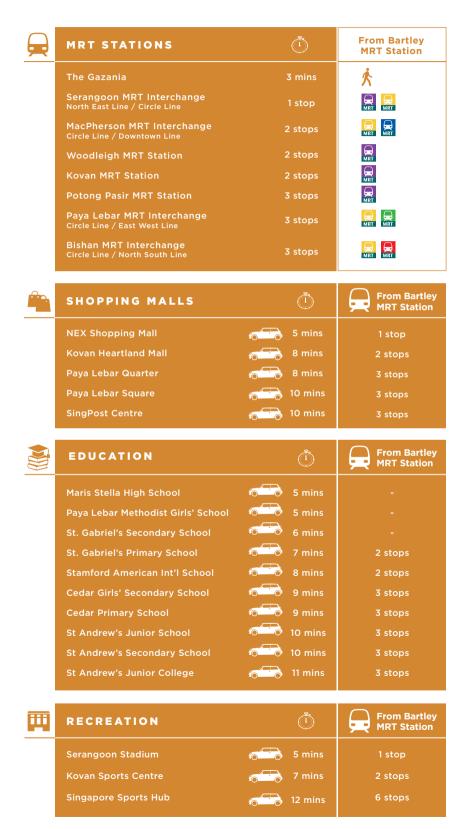

# BARTLEY MR

Go anywhere on the island quickly and easily by taking just a 3-min walk to Bartley MRT Station along the Circle Line, where the Serangoon Interchange is only one stop away from the city's best offerings.

With the Serangoon MRT just a stop away, you are within close reach to Singapore's well-loved places for quintessential local delights and quality schools.

KOVAN HEARTLAND MALL

CHOMP CHOMP FOOD CENTRE

SERANGOON STADIUM

SERANGOON MRT STATION

Connected easily by the Paya Lebar MRT Interchange Station, Paya Lebar Central is a vibrant commercial hub that is shaping up to be a new metropolis with premium offices, exciting shopping malls, homes and excellent dining options.