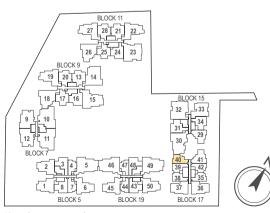

# KEY PLAN

# DIAGRAMMATIC CHART

|             | 1              | 2          | 3         | 4         | 5          | 6              | 7        | 8         |       |
|-------------|----------------|------------|-----------|-----------|------------|----------------|----------|-----------|-------|
| BLOCK       |                |            |           |           |            |                |          |           |       |
| <b>5</b> H  | 5 C4A<br>4 C4A | C4B<br>C4B | B2<br>B2  | A1<br>A1  | D1C<br>D1C | C5             | A1<br>A1 | B1<br>B1  |       |
|             | 3 C4A          | C4B        | B2        | A1        | DIC DIC    | C5             | A1       | B1        |       |
|             | 2 C4A          | C4B        | B2        | A1        | DIC DIC    | C5             | A1       | B1        |       |
|             | 1 C4AP         | C4BP       | B2P       | A1P       | D1CM       | C5P            | A1P      | B1P       |       |
|             |                | 1          |           |           | 5.0.1      |                | 7        | 2         |       |
| BLOCK       | 9              | 10         | 11        | 12        |            |                |          |           |       |
| 7           | <b>5</b> C3    | PH6        | PH5       | C3        |            |                |          |           |       |
| •           | <b>4</b> C3    | D3A        | D3B       | C3        |            |                |          |           |       |
|             | <b>3</b> C3    | D3A        | D3B       | C3        |            |                |          |           |       |
|             | 2 C3           | D3A        | D3B       | C3        |            |                |          |           |       |
|             | 1 C3P          | D3AM       | D3BM      | C3P       |            |                |          |           |       |
| вьоск       | 13             | 14         | 15        | 16        | 17         | 18             | 19       | 20        |       |
|             | <b>5</b> B6    | D5         | D4        | В7        | В8         | C2             | C1       | В6        |       |
| 9           | <b>4</b> B6    | D5         | D4        | В7        | В8         | C2             | C1       | В6        |       |
|             | <b>3</b> B6    | D5         | D4        | В7        | B8         | C2             | C1       | В6        |       |
|             | <b>2</b> B6    | D5         | D4        | В7        | В8         | C2             | C1       | В6        |       |
|             | <b>1</b> B6P   | D5M        | D4M       | В7Р       | B8P        | C2P            | C1P      | B6P       |       |
| вьоск       | 21             | 22         | 23        | 24        | 25         | 26             | 27       | 28        |       |
|             | <b>5</b> B6    | C1         | PH7       | В7        | B8         | C2             | C1       | В6        |       |
| 11          | <b>4</b> B6    | C1         | D6B       | В7        | В8         | C2             | C1       | В6        |       |
|             | <b>3</b> B6    | C1         | D6B       | В7        | В8         | C2             | C1       | В6        |       |
| ĺ           | <b>2</b> B6    | C1         | D6B       | В7        | В8         | C2             | C1       | В6        |       |
|             | <b>1</b> B6P   | C1P        | D6BM      | В7Р       | B8P        | C2P            | C1P      | В6Р       |       |
| 21.001/     | 29             | 30         | 31        | 32        | 33         | 34             |          |           |       |
| BLOCK       | 5 B3           | PH2        | B4        | PH1       | C6         | B5             |          |           |       |
| 15 <b>I</b> | 4 B3           | D2         | B4        | D6A       | C6         | B5             |          |           |       |
| -           | 3 B3           | D2         | B4        | D6A       | C6         | B5             |          |           |       |
|             | 2 B3           | D2         | B4        | D6A       | C6         | B5             |          |           |       |
|             | <b>1</b> B3P   | D2M        | B4P       | D6AM      | C6P        | B5P            |          |           |       |
|             |                | 7.0        | ·<br>     |           | 70         | 40             | 44       | 40        |       |
| LOCK        | 35             | 36         | 37        | 38        | 39         | 40             | 41       | 42        |       |
| <b>17</b>   | 5 A3           | C7         | C7        | A2        | A2         | A4             | B3       | A3        |       |
| • •         | 4 A3 A3        | C7         | C7        | A2<br>A2  | A2<br>A2   | A4<br>A4       | B3<br>B3 | A3<br>A3  |       |
| -           | 2 A3           | C7         | C7        | A2        | A2<br>A2   | A4             | B3       | A3        |       |
| -           | 1 A3P          | C7P        | C7P       | A2P       | A2P        | A4P            | B3P      | A3P       |       |
|             | 731            | C/1        | C/1       | AZI       | AZI        | 741            | D31      | ASI       |       |
| BLOCK       | 43             | 44         | 45        | 46        | 47         | 48             | 49       | 50        |       |
|             | <b>5</b> B1    | A1         | C5        | PH4       | A1         | B2             | PH3      | C4A       |       |
| 19          | <b>4</b> B1    | A1         | C5        | D1B       | A1         | B2             | D1A      | C4A       |       |
|             | <b>3</b> B1    | A1         | C5        | D1B       | A1         | B2             | D1A      | C4A       |       |
|             | <b>2</b> B1    | A1         | C5        | D1B       | A1         | B2             | D1A      | C4A       |       |
|             | <b>1</b> B1P   | A1P        | C5P       | D1BM      | A1P        | B2P            | D1AM     | C4AP      |       |
|             |                |            |           |           |            |                |          |           |       |
|             | 1-Bedroom      | n 📗        | 2-Bedroon | n + Study | 3          | 3-Bedroom Pren | nium     | 4-Bedroor | m + S |