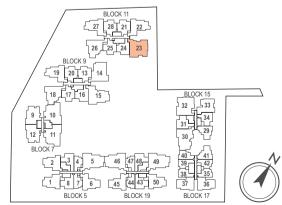

# KEY PLAN

# DIAGRAMMATIC CHART

|             | 1              | 2          | 3         | 4         | 5          | 6              | 7        | 8         |       |
|-------------|----------------|------------|-----------|-----------|------------|----------------|----------|-----------|-------|
| BLOCK       |                |            |           |           |            |                |          |           |       |
| <b>5</b> H  | 5 C4A<br>4 C4A | C4B<br>C4B | B2<br>B2  | A1<br>A1  | D1C<br>D1C | C5             | A1<br>A1 | B1<br>B1  |       |
|             | 3 C4A          | C4B        | B2        | A1        | DIC DIC    | C5             | A1       | B1        |       |
|             | 2 C4A          | C4B        | B2        | A1        | DIC DIC    | C5             | A1       | B1        |       |
|             | 1 C4AP         | C4BP       | B2P       | A1P       | D1CM       | C5P            | A1P      | B1P       |       |
|             |                | 1          |           |           | 5.0.1      |                | 7        | 2         |       |
| BLOCK       | 9              | 10         | 11        | 12        |            |                |          |           |       |
| 7           | <b>5</b> C3    | PH6        | PH5       | C3        |            |                |          |           |       |
| •           | <b>4</b> C3    | D3A        | D3B       | C3        |            |                |          |           |       |
|             | <b>3</b> C3    | D3A        | D3B       | C3        |            |                |          |           |       |
|             | 2 C3           | D3A        | D3B       | C3        |            |                |          |           |       |
|             | 1 C3P          | D3AM       | D3BM      | C3P       |            |                |          |           |       |
| вьоск       | 13             | 14         | 15        | 16        | 17         | 18             | 19       | 20        |       |
|             | <b>5</b> B6    | D5         | D4        | В7        | В8         | C2             | C1       | В6        |       |
| 9           | <b>4</b> B6    | D5         | D4        | В7        | В8         | C2             | C1       | В6        |       |
|             | <b>3</b> B6    | D5         | D4        | В7        | B8         | C2             | C1       | В6        |       |
|             | <b>2</b> B6    | D5         | D4        | В7        | В8         | C2             | C1       | В6        |       |
|             | <b>1</b> B6P   | D5M        | D4M       | В7Р       | B8P        | C2P            | C1P      | B6P       |       |
| вьоск       | 21             | 22         | 23        | 24        | 25         | 26             | 27       | 28        |       |
|             | <b>5</b> B6    | C1         | PH7       | В7        | B8         | C2             | C1       | В6        |       |
| 11          | <b>4</b> B6    | C1         | D6B       | В7        | В8         | C2             | C1       | В6        |       |
|             | <b>3</b> B6    | C1         | D6B       | В7        | В8         | C2             | C1       | В6        |       |
| ĺ           | <b>2</b> B6    | C1         | D6B       | В7        | В8         | C2             | C1       | В6        |       |
|             | <b>1</b> B6P   | C1P        | D6BM      | В7Р       | B8P        | C2P            | C1P      | В6Р       |       |
| 21.001/     | 29             | 30         | 31        | 32        | 33         | 34             |          |           |       |
| BLOCK       | 5 B3           | PH2        | B4        | PH1       | C6         | B5             |          |           |       |
| 15 <b>I</b> | 4 B3           | D2         | B4        | D6A       | C6         | B5             |          |           |       |
| -           | 3 B3           | D2         | B4        | D6A       | C6         | B5             |          |           |       |
|             | 2 B3           | D2         | B4        | D6A       | C6         | B5             |          |           |       |
|             | <b>1</b> B3P   | D2M        | B4P       | D6AM      | C6P        | B5P            |          |           |       |
|             |                | 7.0        | ·<br>     |           | 70         | 40             | 44       | 40        |       |
| LOCK        | 35             | 36         | 37        | 38        | 39         | 40             | 41       | 42        |       |
| <b>17</b>   | 5 A3           | C7         | C7        | A2        | A2         | A4             | B3       | A3        |       |
| • •         | 4 A3 A3        | C7         | C7        | A2<br>A2  | A2<br>A2   | A4<br>A4       | B3<br>B3 | A3<br>A3  |       |
| -           | 2 A3           | C7         | C7        | A2        | A2<br>A2   | A4             | B3       | A3        |       |
| -           | 1 A3P          | C7P        | C7P       | A2P       | A2P        | A4P            | B3P      | A3P       |       |
|             | 731            | C/1        | C/1       | AZI       | AZI        | 741            | D31      | ASI       |       |
| BLOCK       | 43             | 44         | 45        | 46        | 47         | 48             | 49       | 50        |       |
|             | <b>5</b> B1    | A1         | C5        | PH4       | A1         | B2             | PH3      | C4A       |       |
| 19          | <b>4</b> B1    | A1         | C5        | D1B       | A1         | B2             | D1A      | C4A       |       |
|             | <b>3</b> B1    | A1         | C5        | D1B       | A1         | B2             | D1A      | C4A       |       |
|             | <b>2</b> B1    | A1         | C5        | D1B       | A1         | B2             | D1A      | C4A       |       |
|             | <b>1</b> B1P   | A1P        | C5P       | D1BM      | A1P        | B2P            | D1AM     | C4AP      |       |
|             |                |            |           |           |            |                |          |           |       |
|             | 1-Bedroom      | n 📗        | 2-Bedroon | n + Study | 3          | 3-Bedroom Pren | nium     | 4-Bedroor | m + S |