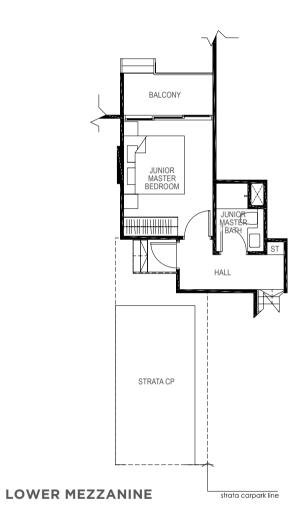

## **TYPE D4M**

#### 4-BEDROOM + STUDY

171 sq m / (approx. 1841 sq ft)

INCLUSIVE OF 16 SQ M BALCONY, 6 SQ M VOID, 6 SQ M AC LEDGE & 22 SQ M STRATA CARPARK

LOWER MEZZANINE

## **UPPER MEZZANINE**

LEGEND:

F - Fridge DB - Distribution Board WC - Water Closet W/D - Washer cum Dryer AC - Aircon Ledge

 $All \ plans \ are subjected \ to \ amendments \ as \ may \ be \ approved \ by \ the \ relevant \ authorities. Floor \ areas \ are \ approximate \ measurements$ and are subjected to final survey.

Key plan not to scale.