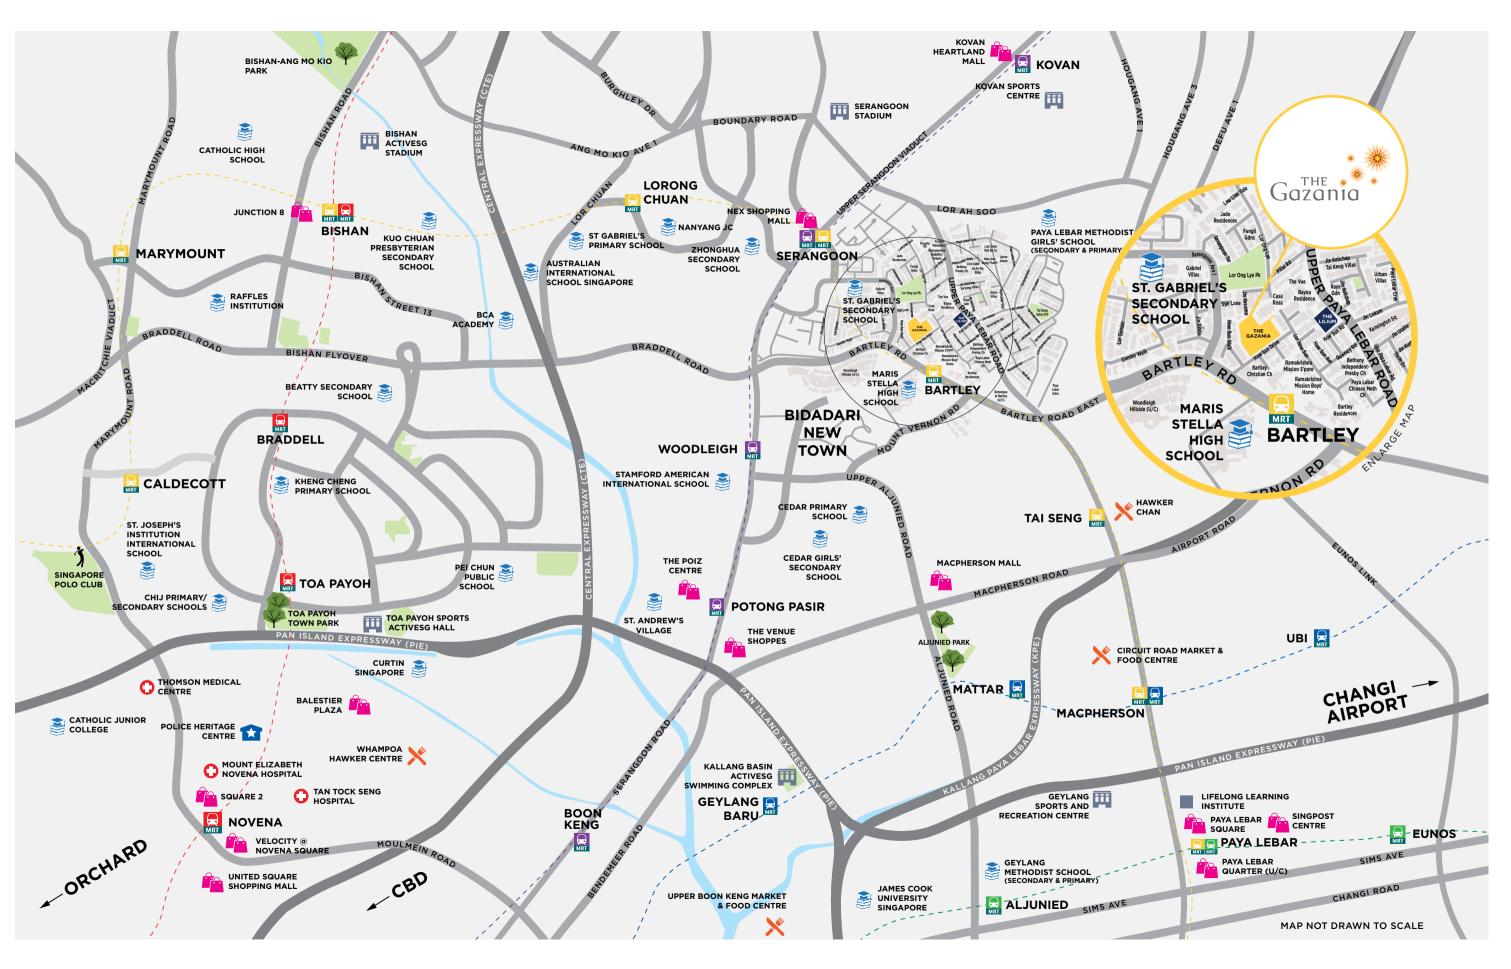

# URBAN PARADISE

The Gazania is superbly connected with an established and ever-expanding infrastructure of public transport and commuting networks that brings to you all of life's finest offerings. Revel in this urban paradise that encapsulates traditional to modern F&B delights, quality schools and enrichment institutions, and a wide array of recreational and leisure enjoyment.

**BIDADARI PARK** 

Image courtesy of the Housing & Development Board

ST. GABRIEL'S PRIMARY SCHOOL

STAMFORD AMERICAN INTERNATIONAL SCHOOL

MARIS STELLA HIGH SCHOOL

**NEX SHOPPING MALL** 

SERANGOON MRT STATION

**GEYLANG SERAI** 

KINEX SHOPPING MALL

PAYA LEBAR CENTRAL