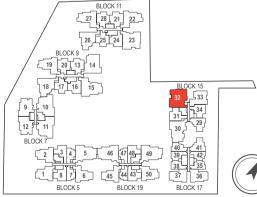

## 4-BEDROOM

169 sq m / (approx. 1819 sq ft)

INCLUSIVE OF 11 SQ M BALCONY, 5 SQ M AC LEDGE & 35 SQ M VOID

BLK 15 #05-32

LOWER PENTHOUSE

LEGEND:

F - Fridge DB - Distribution Board WC - Water Closet W/D - Washer cum Dryer AC - Aircon Ledge

All plans are subjected to amendments as may be approved by the relevant authorities. Floor areas are approximate measurements and are subjected to final survey.

The balcony shall not be enclosed unless with the approved screen. For an illustration of the approved balcony screen, please refer to 'Annexure 1' of this brochure.

Key plan not to scale.