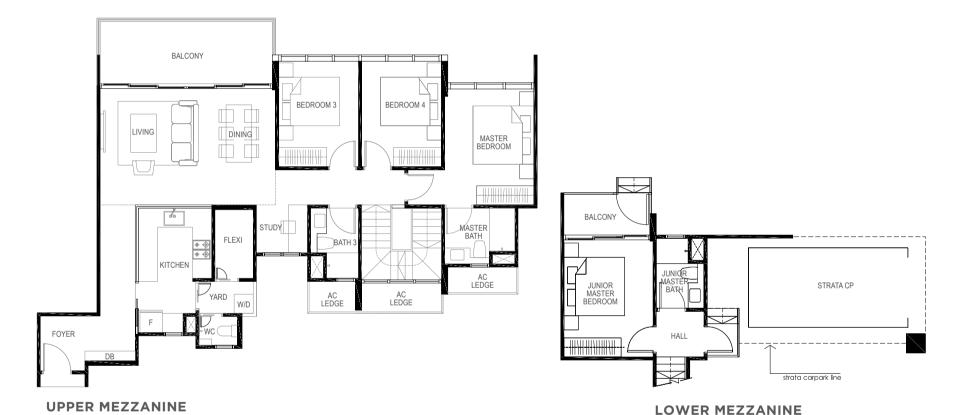

## **TYPE D1AM**

4-BEDROOM + STUDY

169 sq m / (approx. 1819 sq ft)

INCLUSIVE OF 17 SQ M BALCONY, 5 SQ M VOID, 7 SQ M AC LEDGE & 23 SQ M STRATA CARPARK

BLK 19 #01-49

LOWER MEZZANINE

**UPPER MEZZANINE** 

LEGEND:

## **TYPE D1CM**

4-BEDROOM + STUDY

159 sq m / (approx. 1711 sq ft)

INCLUSIVE OF 16 SQ M BALCONY, 5 SQ M VOID, 6 SQ M AC LEDGE & 19 SQ M STRATA CARPARK

BLK 5 #01-05

LOWER MEZZANINE

LEGEND:

F - Fridge DB - Distribution Board WC - Water Closet W/D - Washer cum Dryer AC - Aircon Ledge

## **TYPE D5M**

4-BEDROOM + STUDY

162 sq m / (approx. 1744 sq ft)

INCLUSIVE OF 12 SQ M BALCONY, 5 SQ M VOID, 6 SQ M AC LEDGE & 23 SQ M STRATA CARPARK

LOWER MEZZANINE

**UPPER MEZZANINE** 

LEGEND:

F - Fridge DB - Distribution Board WC - Water Closet W/D - Washer cum Dryer AC - Aircon Ledge