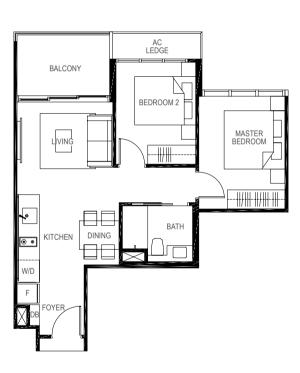

## **TYPE C4AP**

**3-BEDROOM** 

84 sq m / (approx. 904 sq ft) INCLUSIVE OF 6 SQ M BALCONY & 4 SQ M AC LEDGE

BLK 5 #01-01\*

(\*) MIRROR IMAGE

BLK 19 #01-50

## TYPE C4A

84 sq m / (approx. 904 sq ft) INCLUSIVE OF 6 SQ M BALCONY & 4 SQ M AC LEDGE

| BLK 19 | #02-50 | BLK 5 | #02-01*          |
|--------|--------|-------|------------------|
|        | #03-50 |       | #03-01*          |
|        | #04-50 |       | #04-01*          |
|        | #05-50 |       | #05-01*          |
|        |        |       | (*) MIRROR IMAGE |

F - Fridge DB - Distribution Board WC - Water Closet W/D - Washer cum Dryer AC - Aircon Ledge

All plans are subjected to amendments as may be approved by the relevant authorities. Floor areas are approximate measurements and are subjected to final survey.

The balcony shall not be enclosed unless with the approved screen. For an illustration of the approved balcony screen, please refer to 'Annexure 1' of this brochure.