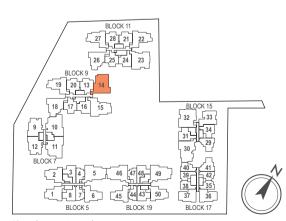

by the relevant authorities. Floor areas are approximate measurements and are subjected to final survey.

The balcony shall not be enclosed unless with the approved screen. For an illustration of the approved balcony screen, please refer to 'Annexure 1' of this brochure.



Key plan not to scale.

## **TYPE D5M**

4-BEDROOM + STUDY

162 sq m / (approx. 1744 sq ft)

INCLUSIVE OF 12 SQ M BALCONY, 5 SQ M VOID, 6 SQ M AC LEDGE & 23 SQ M STRATA CARPARK





LOWER MEZZANINE

**UPPER MEZZANINE** 



LEGEND:

F - Fridge DB - Distribution Board WC - Water Closet W/D - Washer cum Dryer AC - Aircon Ledge

 $All \ plans \ are subjected \ to \ amendments \ as \ may \ be \ approved \ by \ the \ relevant \ authorities. Floor \ areas \ are \ approximate \ measurements$ and are subjected to final survey.



Key plan not to scale.

## **TYPE D6A**

4-BEDROOM

118 sq m / (approx. 1270 sq ft)

INCLUSIVE OF 11 SQ M BALCONY & 5 SQ M AC LEDGE

BLK 15 #02-32

#03-32

#04-32





LEGEND:

F - Fridge DB - Distribution Board WC - Water Closet W/D - Washer cum Dryer AC - Aircon Ledge

All plans are subjected to amendments as may be approved by the relevant authorities. Floor areas are approximate measurements and are subjected to final survey.

The balcony shall not be enclosed unless with the approved screen. For an illustration of the approved balcony screen, please refer to 'Annexure 1' of this brochure.



Key plan not to scale.

## **TYPE D6AM**

## 4-BEDROOM

164 sq m / (approx. 1733 sq ft)

INCLUSIVE OF 16 SQ M BALCONY, 6 SQ M VOID, 6 SQ M AC LEDGE & 22 SQ M STRATA CARPARK

BLK 15 #01-32



**U