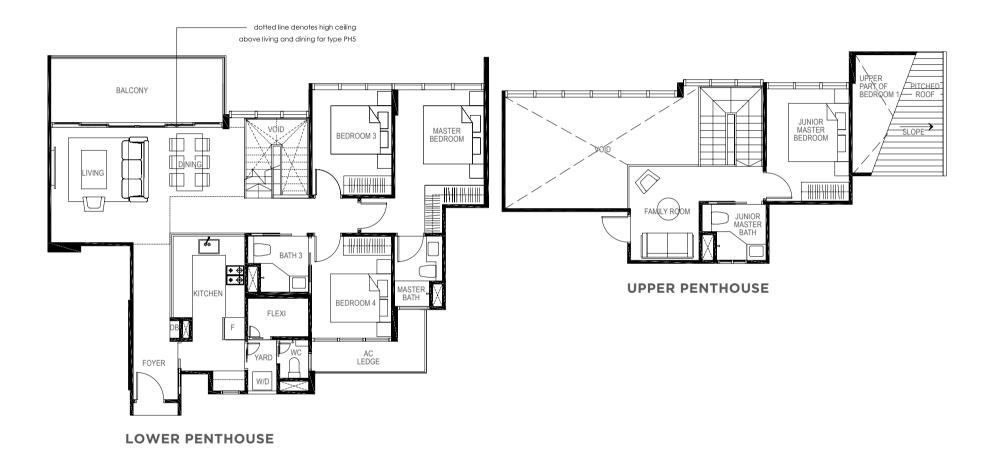

## **TYPE PH6**

4-BEDROOM + STUDY

172 sq m / (approx. 1851 sq ft)
INCLUSIVE OF 12 SQ M BALCONY, 5 SQ M AC LEDGE & 33 SQ M VOID
BLK 7 #05-10

#### LEGEND:

F - Fridge DB - Distribution Board WC - Water Closet W/D - Washer cum Dryer AC - Aircon Ledge

All plans are subjected to amendments as may be approved by the relevant authorities. Floor areas are approximate measurements and are subjected to final survey.