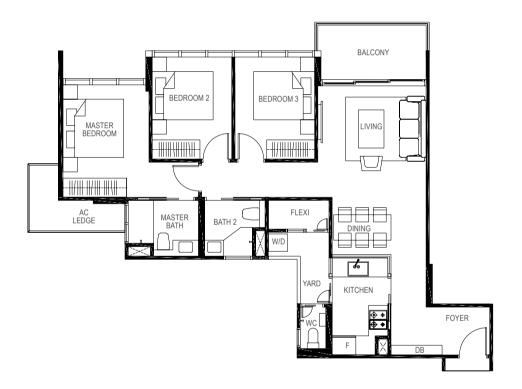

Master Bath

Master Bedroom

Bedroom 4

Cognizant of the affluent lifestyles of its residents, The Gazania is a crafted masterpiece on all fronts, both inside and out. Tastefully selected finishes in fine workmanship and a collection of appliances from world-renowned brands path the way for exclusive elegant living.

LEGEND:

F - Fridge DB - Distribution Board WC - Water Closet W/D - Washer cum Dryer AC - Aircon Ledge

All plans are subjected to amendments as may be approved by the relevant authorities. Floor areas are approximate measurements and are subjected to final survey.