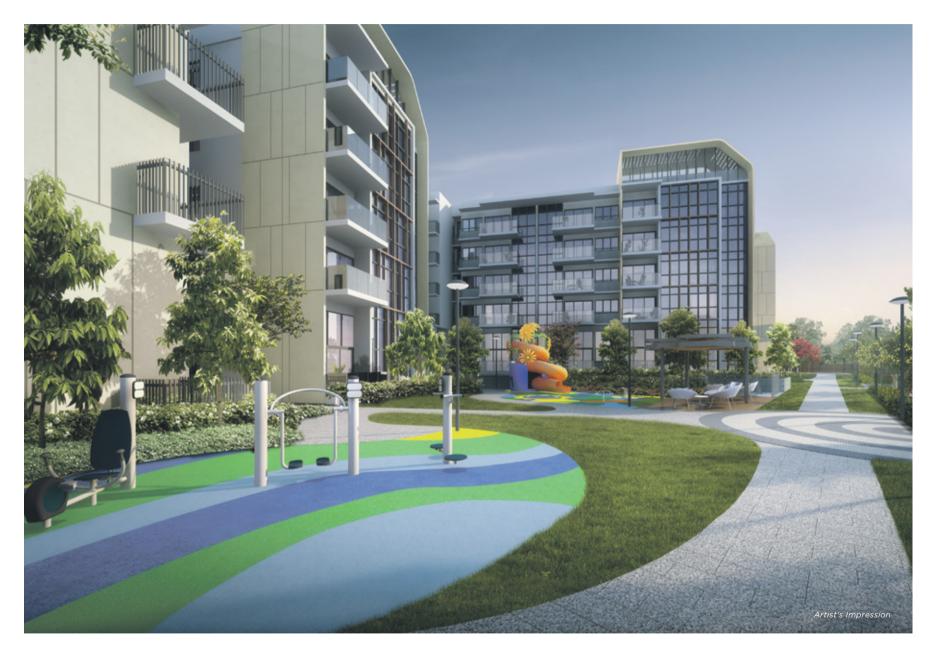

An aqua zone with various water activities such as spa pool, a kid's pool and pool deck is designed around the Clubhouse, catering to the differing needs of the residents.

Outdoor Fitness Area, Kid's Playground and Pavilion

#### 16. RECREATIONAL FACILITIES

| 10. | RECREATIONALTACIETTES |     |                      |
|-----|-----------------------|-----|----------------------|
| 1)  | Arrival Canopy        | 11) | 50m Lap Pool         |
| 2)  | Grand Arrival Plaza   | 12) | Water Wall           |
| 3)  | Meeting Pods          | 13) | Multi-purpose Lawn   |
| 4)  | Open Lawn             | 14) | Pavilion             |
| 5)  | Grand Staircase       | 15) | Kid's Playground     |
| 6)  | Clubhouse             | 16) | Outdoor Fitness Area |
| 7)  | Pool Deck             | 17) | Pocket Garden        |
| 8)  | BBQ Pavilion          | 18) | Scented Garden       |
| 9)  | Kid's Pool            | 19) | Reflexology Path     |
| 10) | Spa Pool              | 20) | Butterfly Garden     |
|     |                       |     |                      |