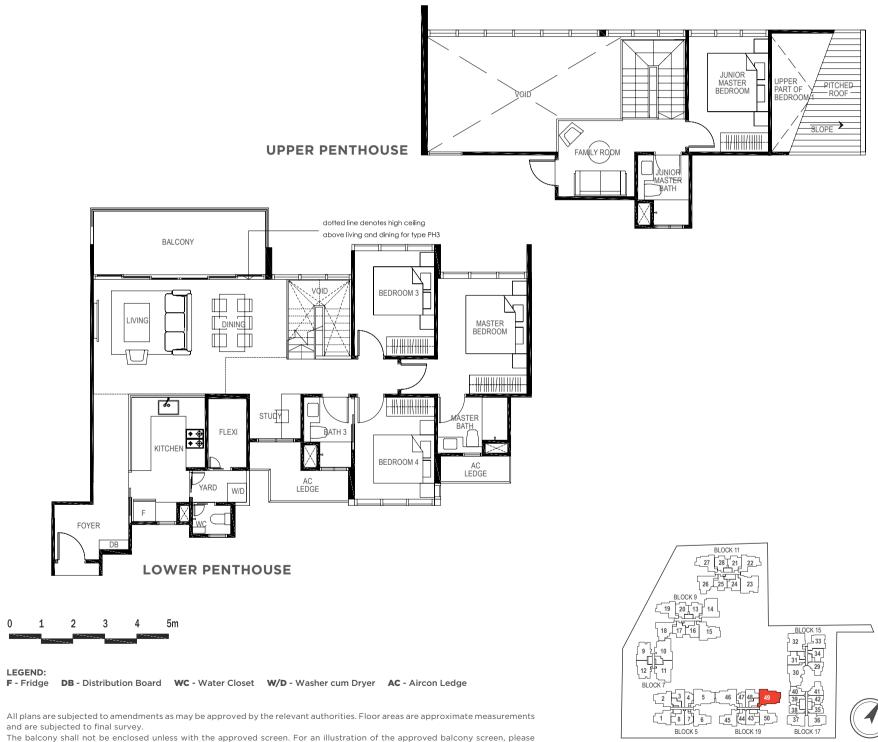

## **TYPE PH6**

4-BEDROOM + STUDY

172 sq m / (approx. 1851 sq ft)
INCLUSIVE OF 12 SQ M BALCONY, 5 SQ M AC LEDGE & 33 SQ M VOID
BLK 7 #05-10

#### LEGEND:

F - Fridge DB - Distribution Board WC - Water Closet W/D - Washer cum Dryer AC - Aircon Ledge

All plans are subjected to amendments as may be approved by the relevant authorities. Floor areas are approximate measurements and are subjected to final survey.

Key plan not to scale.