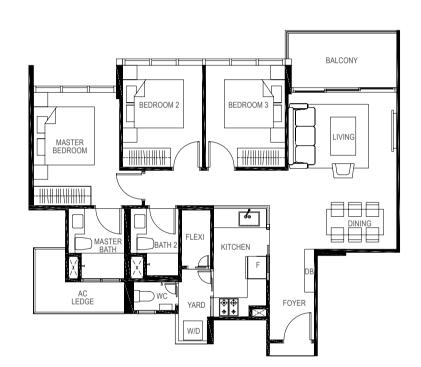

# THE GIFT OF SPACE AND FREEDOM

Living and Dining Areas

Whether for the individual, married couple or multi-generational family, this is an abode that is smartly designed to ably meet a variety of needs. For accentuated grandeur, ground floor units enjoy higher floor-to-ceiling heights, while penthouses display luxurious double volume living spaces, elevating personal space to a whole new level of splendour. Extensive use of glass and balconies also allows residents to enjoy the vibrant landscape views from within their homes. Offering ownership in perpetuity, a residence at The Gazania is a privilege that can be treasured for generations.

Master Bath

Master Bedroom

Bedroom 4

Cognizant of the affluent lifestyles of its residents, The Gazania is a crafted masterpiece on all fronts, both inside and out. Tastefully selected finishes in fine workmanship and a collection of appliances from world-renowned brands path the way for exclusive elegant living.

Junior Master Bedroom

Bedroom 3

LEGEND:

F - Fridge DB - Distribution Board WC - Water Closet W/D - Washer cum Dryer AC - Aircon Ledge

All plans are subjected to amendments as may be approved by the relevant authorities. Floor areas are approximate measurements and are subjected to final survey.