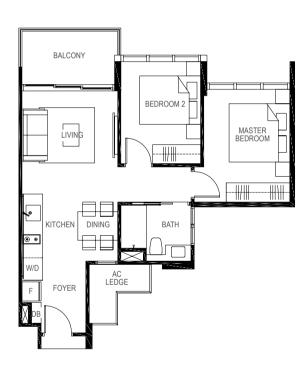

## TYPE B8

61 sq m / 657 sq ft

#04-25

#05-25

INCLUSIVE OF 7.5 SQ M BALCONY & 2.6 SQ M AC LEDGE

BLK 9 #02-17 #03-17 #04-17 #05-17 BLK 11 #02-25 #03-25

BALCONY MASTER DINING BEDROOM 2

LEGEND: