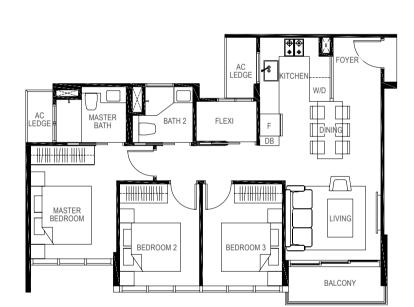

Master Bath

Master Bedroom

Bedroom 4

Cognizant of the affluent lifestyles of its residents, The Gazania is a crafted masterpiece on all fronts, both inside and out. Tastefully selected finishes in fine workmanship and a collection of appliances from world-renowned brands path the way for exclusive elegant living.

Junior Master Bedroom

Bedroom 3