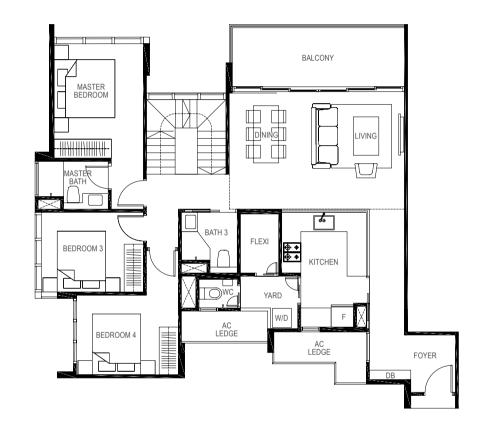

#### 4-BEDROOM

122 sq m / (approx. 1313 sq ft)

INCLUSIVE OF 11 SQ M BALCONY & 7 SQ M AC LEDGE

BLK 11 #02-23

#03-23

#04-23

BEDROOM 4

BEDROOM 4

BEDROOM 4

BEDROOM 5

BEDROOM 5

BEDROOM 6

BEDROOM 6

BEDROOM 7

BEDROOM 7

BEDROOM 8

LEGEND:

F - Fridge DB - Distribution Board WC - Water Closet W/D - Washer cum Dryer AC - Aircon Ledge

All plans are subjected to amendments as may be approved by the relevant authorities. Floor areas are approximate measurements and are subjected to final survey.

The balcony shall not be enclosed unless with the approved screen. For an illustration of the approved balcony screen, please refer to 'Annexure 1' of this brochure.

Key plan not to scale.