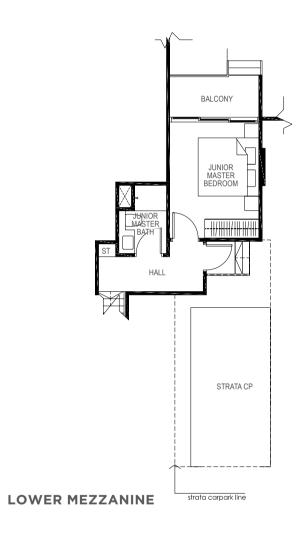

#### 4-BEDROOM + STUDY

171 sq m / (approx. 1841 sq ft)

INCLUSIVE OF 16 SQ M BALCONY, 6 SQ M VOID, 6 SQ M AC LEDGE & 22 SQ M STRATA CARPARK

LOWER MEZZANINE

## **UPPER MEZZANINE**

LEGEND:

F - Fridge DB - Distribution Board WC - Water Closet W/D - Washer cum Dryer AC - Aircon Ledge

 $All \ plans \ are subjected \ to \ amendments \ as \ may \ be \ approved \ by \ the \ relevant \ authorities. Floor \ areas \ are \ approximate \ measurements$ and are subjected to final survey.