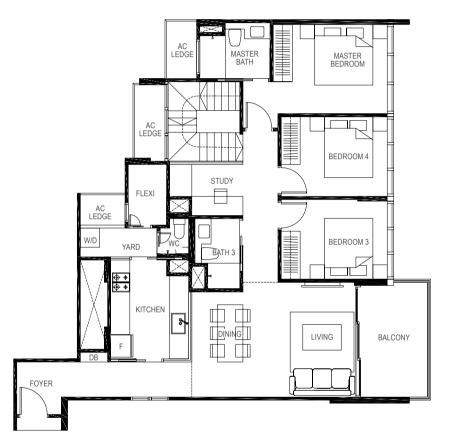

Master Bath

Master Bedroom

Bedroom 4

Cognizant of the affluent lifestyles of its residents, The Gazania is a crafted masterpiece on all fronts, both inside and out. Tastefully selected finishes in fine workmanship and a collection of appliances from world-renowned brands path the way for exclusive elegant living.

Junior Master Bedroom

Bedroom 3

LEGEND:

F - Fridge DB - Distribution Board WC - Water Closet W/D - Washer cum Dryer AC - Aircon Ledge

All plans are subjected to amendments as may be approved by the relevant authorities. Floor areas are approximate measurements and are subjected to final survey.