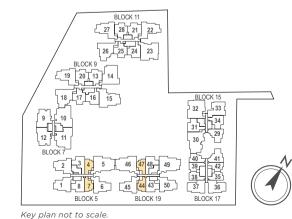

# KEY PLAN

# DIAGRAMMATIC CHART

|             | 1              | 2          | 3         | 4         | 5          | 6              | 7        | 8         |       |
|-------------|----------------|------------|-----------|-----------|------------|----------------|----------|-----------|-------|
| BLOCK       |                |            |           |           |            |                |          |           |       |
| <b>5</b> H  | 5 C4A<br>4 C4A | C4B<br>C4B | B2<br>B2  | A1<br>A1  | D1C<br>D1C | C5             | A1<br>A1 | B1<br>B1  |       |
|             | 3 C4A          | C4B        | B2        | A1        | DIC DIC    | C5             | A1       | B1        |       |
|             | 2 C4A          | C4B        | B2        | A1        | DIC DIC    | C5             | A1       | B1        |       |
|             | 1 C4AP         | C4BP       | B2P       | A1P       | D1CM       | C5P            | A1P      | B1P       |       |
|             |                | 1          |           |           | 5.0.1      |                | 7        | 2         |       |
| BLOCK       | 9              | 10         | 11        | 12        |            |                |          |           |       |
| 7           | <b>5</b> C3    | PH6        | PH5       | C3        |            |                |          |           |       |
| •           | <b>4</b> C3    | D3A        | D3B       | C3        |            |                |          |           |       |
|             | <b>3</b> C3    | D3A        | D3B       | C3        |            |                |          |           |       |
|             | 2 C3           | D3A        | D3B       | C3        |            |                |          |           |       |
|             | 1 C3P          | D3AM       | D3BM      | C3P       |            |                |          |           |       |
| вьоск       | 13             | 14         | 15        | 16        | 17         | 18             | 19       | 20        |       |
|             | <b>5</b> B6    | D5         | D4        | В7        | В8         | C2             | C1       | В6        |       |
| 9           | <b>4</b> B6    | D5         | D4        | В7        | В8         | C2             | C1       | В6        |       |
|             | <b>3</b> B6    | D5         | D4        | В7        | B8         | C2             | C1       | В6        |       |
|             | <b>2</b> B6    | D5         | D4        | В7        | В8         | C2             | C1       | В6        |       |
|             | <b>1</b> B6P   | D5M        | D4M       | В7Р       | B8P        | C2P            | C1P      | B6P       |       |
| вьоск       | 21             | 22         | 23        | 24        | 25         | 26             | 27       | 28        |       |
|             | <b>5</b> B6    | C1         | PH7       | В7        | B8         | C2             | C1       | В6        |       |
| 11          | <b>4</b> B6    | C1         | D6B       | В7        | В8         | C2             | C1       | В6        |       |
|             | <b>3</b> B6    | C1         | D6B       | В7        | В8         | C2             | C1       | В6        |       |
| ĺ           | <b>2</b> B6    | C1         | D6B       | В7        | В8         | C2             | C1       | В6        |       |
|             | <b>1</b> B6P   | C1P        | D6BM      | В7Р       | B8P        | C2P            | C1P      | В6Р       |       |
| 21.001/     | 29             | 30         | 31        | 32        | 33         | 34             |          |           |       |
| BLOCK       | 5 B3           | PH2        | B4        | PH1       | C6         | B5             |          |           |       |
| 15 <b>I</b> | 4 B3           | D2         | B4        | D6A       | C6         | B5             |          |           |       |
| -           | 3 B3           | D2         | B4        | D6A       | C6         | B5             |          |           |       |
|             | 2 B3           | D2         | B4        | D6A       | C6         | B5             |          |           |       |
|             | <b>1</b> B3P   | D2M        | B4P       | D6AM      | C6P        | B5P            |          |           |       |
|             |                | 7.0        | ·<br>     |           | 70         | 40             | 44       | 40        |       |
| LOCK        | 35             | 36         | 37        | 38        | 39         | 40             | 41       | 42        |       |
| <b>17</b>   | 5 A3           | C7         | C7        | A2        | A2         | A4             | B3       | A3        |       |
| • •         | 4 A3 A3        | C7         | C7        | A2<br>A2  | A2<br>A2   | A4<br>A4       | B3<br>B3 | A3<br>A3  |       |
| -           | 2 A3           | C7         | C7        | A2        | A2<br>A2   | A4             | B3       | A3        |       |
| -           | 1 A3P          | C7P        | C7P       | A2P       | A2P        | A4P            | B3P      | A3P       |       |
|             | 731            | C/1        | C/1       | AZI       | AZI        | 741            | D31      | ASI       |       |
| BLOCK       | 43             | 44         | 45        | 46        | 47         | 48             | 49       | 50        |       |
|             | <b>5</b> B1    | A1         | C5        | PH4       | A1         | B2             | PH3      | C4A       |       |
| 19          | <b>4</b> B1    | A1         | C5        | D1B       | A1         | B2             | D1A      | C4A       |       |
|             | <b>3</b> B1    | A1         | C5        | D1B       | A1         | B2             | D1A      | C4A       |       |
|             | <b>2</b> B1    | A1         | C5        | D1B       | A1         | B2             | D1A      | C4A       |       |
|             | <b>1</b> B1P   | A1P        | C5P       | D1BM      | A1P        | B2P            | D1AM     | C4AP      |       |
|             |                |            |           |           |            |                |          |           |       |
|             | 1-Bedroom      | n 📗        | 2-Bedroon | n + Study | 3          | 3-Bedroom Pren | nium     | 4-Bedroor | m + S |

Key plan not to scale.